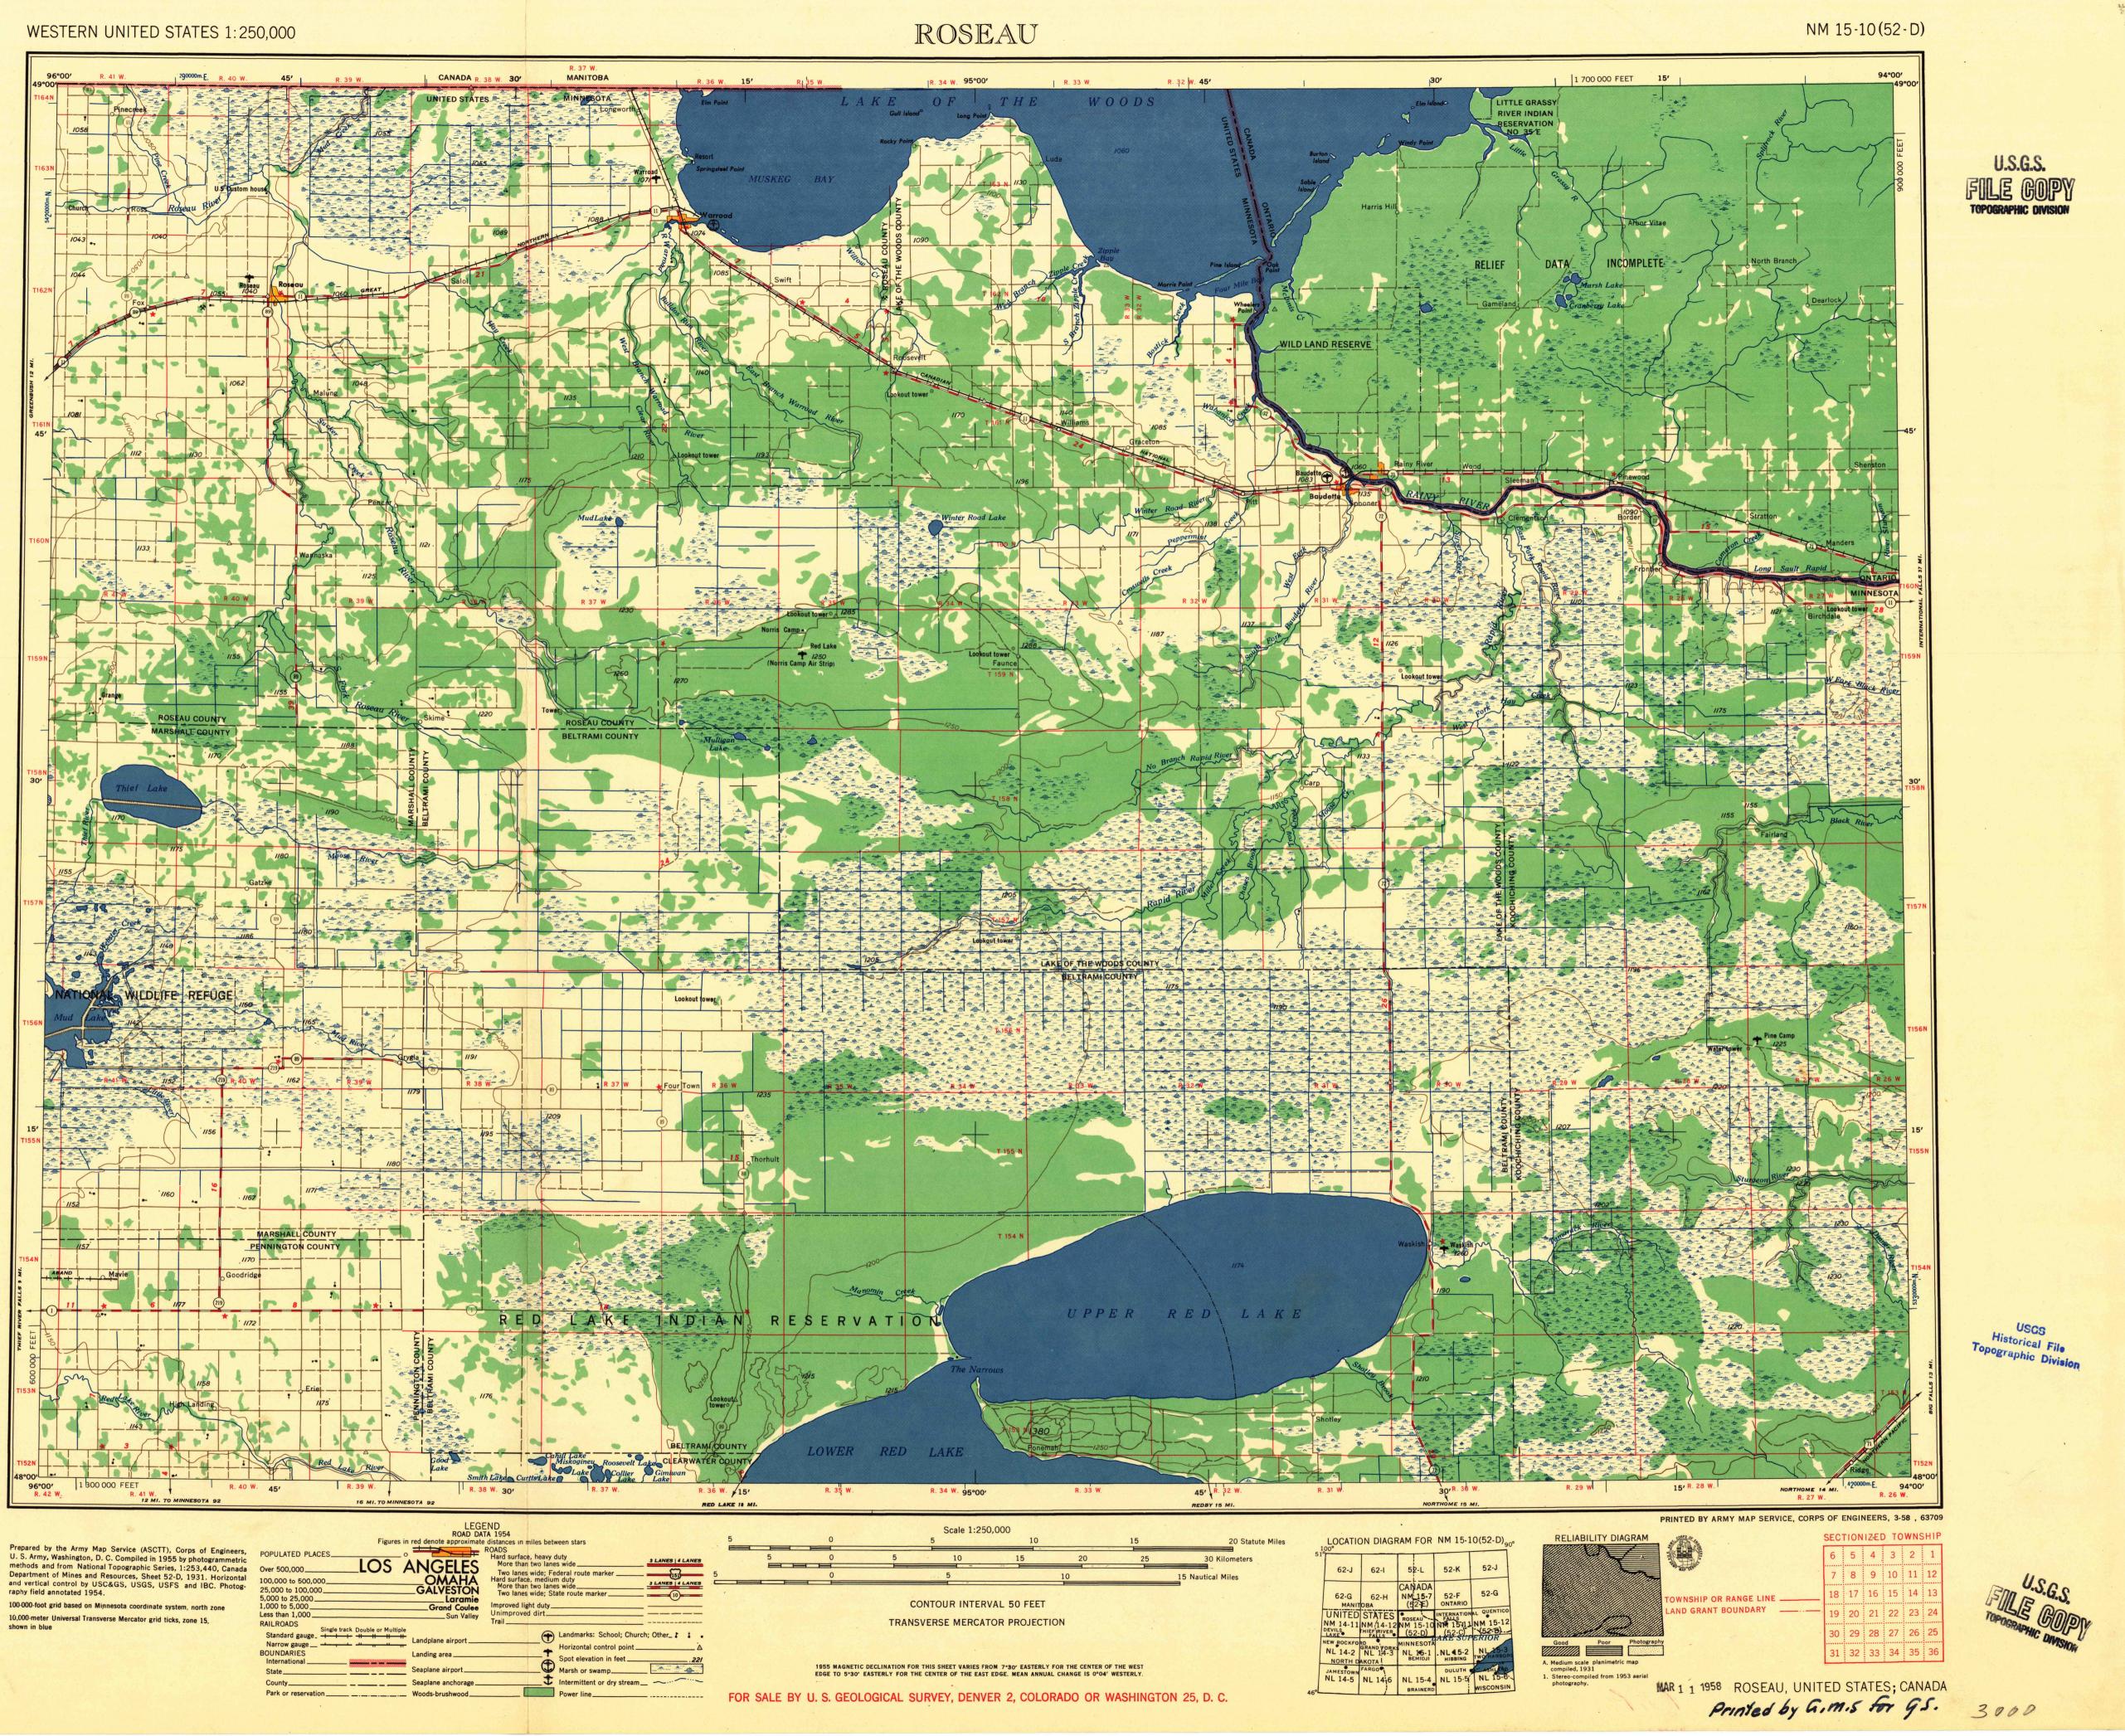

10,000-meter Universal Transverse Mercator grid ticks, zone 15,

|                                                                                                 | ROAD DA                                                  |                                                                                                                                      |                                                                                                                     |                   |
|-------------------------------------------------------------------------------------------------|----------------------------------------------------------|--------------------------------------------------------------------------------------------------------------------------------------|---------------------------------------------------------------------------------------------------------------------|-------------------|
| Figures in                                                                                      |                                                          |                                                                                                                                      | botwoon store                                                                                                       |                   |
| POPULATED PLACES 0                                                                              | ANGELES<br>OMAHA<br>GALVESTON<br>Laramie<br>Grand Coulee | ROADS<br>Hard surface, he<br>More than two<br>Two lanes wid<br>Hard surface, m<br>More than two<br>Two lanes wid<br>Improved light d |                                                                                                                     | 3 LANES   4 LANES |
| RAILROADS<br>Standard gauge_<br>Narrow gauge_<br>BOUNDARIES<br>International<br>State<br>County | Landplane airport<br>Landing area<br>Seaplane airport    |                                                                                                                                      | Landmarks: School; Churce Horizontal control point Spot elevation in feet Marsh or swamp Intermittent or dry stream | .22               |
| Park or reservation                                                                             | Woods-brushwood                                          |                                                                                                                                      | Power line                                                                                                          |                   |