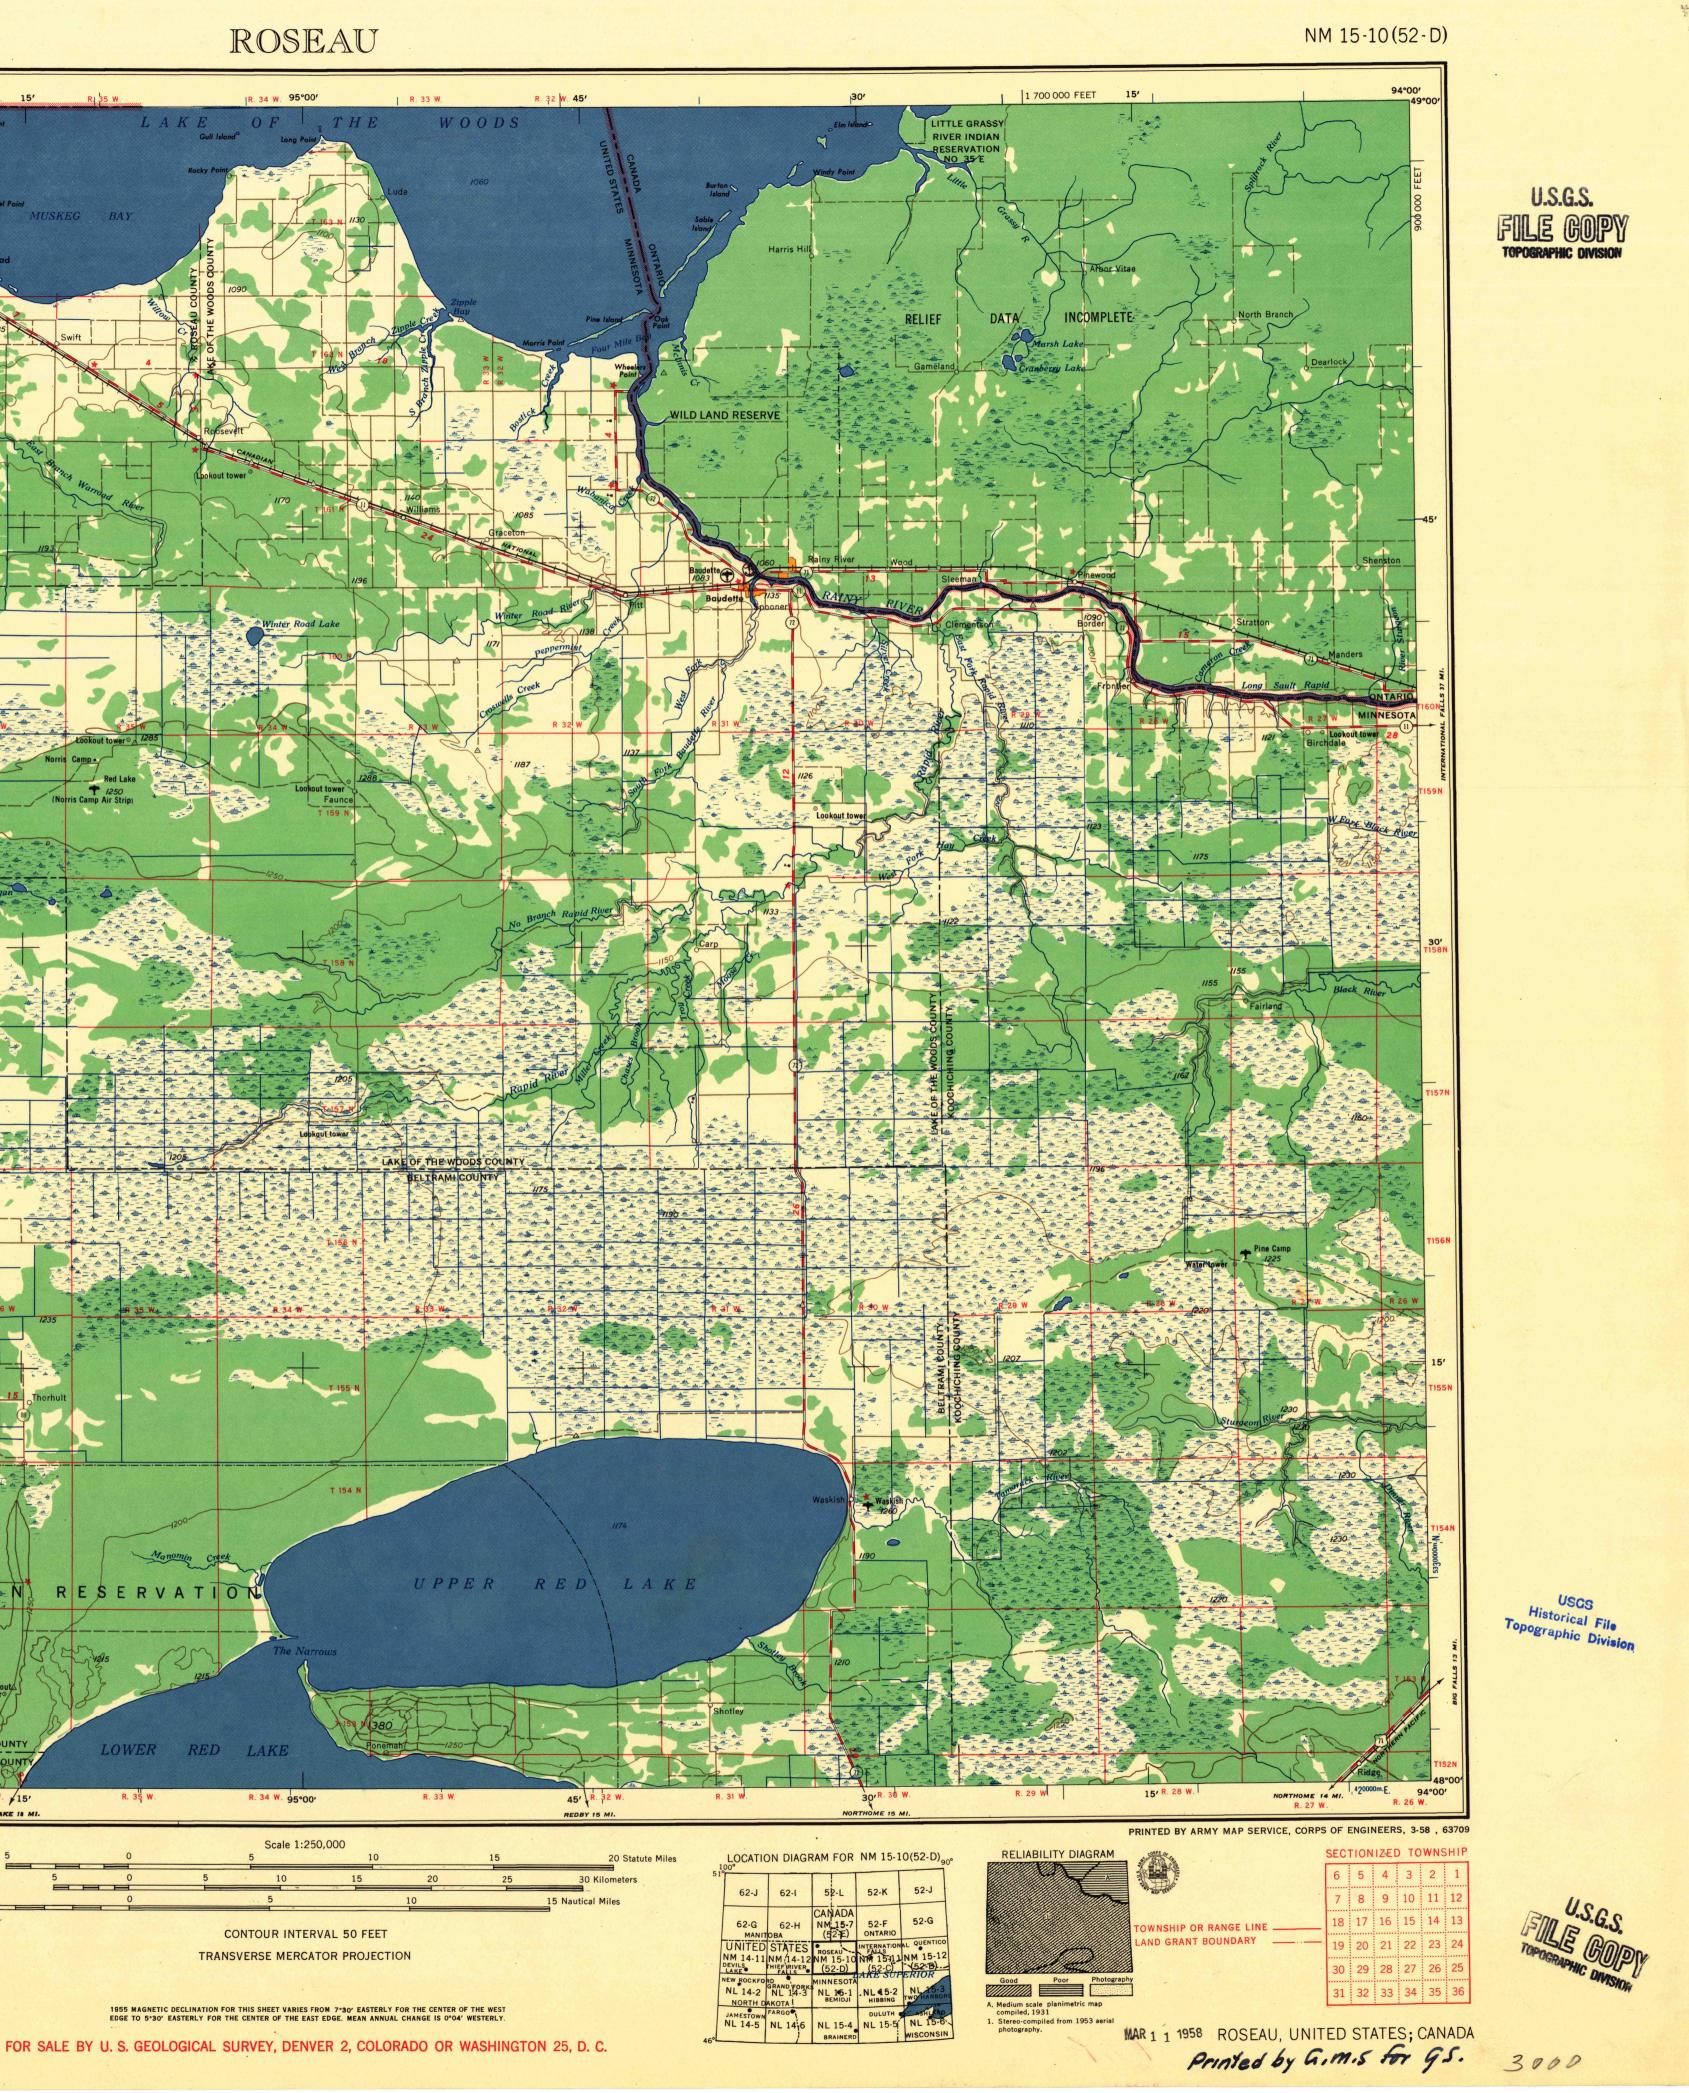

10,000-meter Universal Transverse Mercator grid ticks, zone 15,

|                                                                                                 | ROAD DA                                                  |                                                                                                                                      |                                                                                                                     |                   |
|-------------------------------------------------------------------------------------------------|----------------------------------------------------------|--------------------------------------------------------------------------------------------------------------------------------------|---------------------------------------------------------------------------------------------------------------------|-------------------|
| Figures in                                                                                      |                                                          |                                                                                                                                      | botwoon store                                                                                                       |                   |
| POPULATED PLACES 0                                                                              | ANGELES<br>OMAHA<br>GALVESTON<br>Laramie<br>Grand Coulee | ROADS<br>Hard surface, he<br>More than two<br>Two lanes wid<br>Hard surface, m<br>More than two<br>Two lanes wid<br>Improved light d |                                                                                                                     | 3 LANES   4 LANES |
| RAILROADS<br>Standard gauge_<br>Narrow gauge_<br>BOUNDARIES<br>International<br>State<br>County | Landplane airport<br>Landing area<br>Seaplane airport    |                                                                                                                                      | Landmarks: School; Churce Horizontal control point Spot elevation in feet Marsh or swamp Intermittent or dry stream | .22               |
| Park or reservation                                                                             | Woods-brushwood                                          |                                                                                                                                      | Power line                                                                                                          |                   |