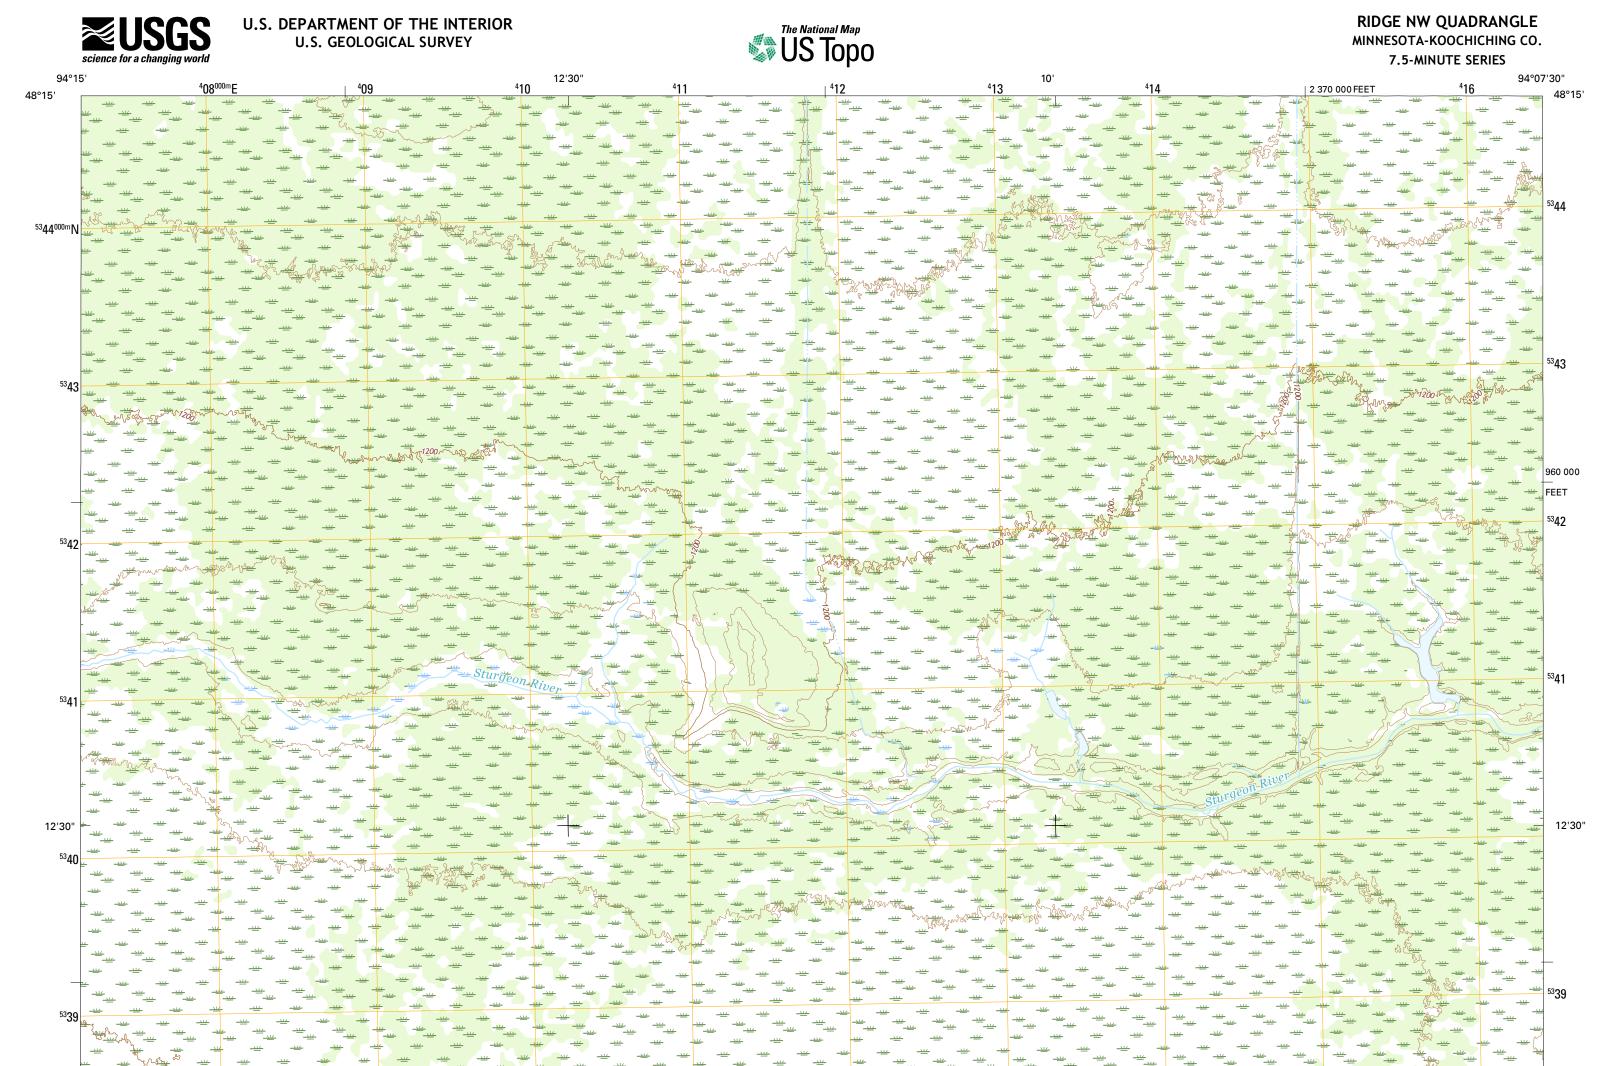

|                  |                                                                                           | ······································                                                      | <u>* * * * *</u>                                                                            | <u> </u>                                         | · <u>*</u> * * *<br>* * * * *<br>* * * *                     |                                                                                             |                                                | ······································                                                      | * * * ********************************                                                      | * *<br>*                                                                                                     |                  |
|------------------|-------------------------------------------------------------------------------------------|---------------------------------------------------------------------------------------------|---------------------------------------------------------------------------------------------|--------------------------------------------------|--------------------------------------------------------------|---------------------------------------------------------------------------------------------|------------------------------------------------|---------------------------------------------------------------------------------------------|---------------------------------------------------------------------------------------------|--------------------------------------------------------------------------------------------------------------|------------------|
|                  |                                                                                           | · · · · · · · · · · · · · · · · · · ·                                                       | ≝                                                                                           |                                                  | - <u>-</u><br><u>-</u> - <u>-</u> -<br><u>-</u> - <u>-</u> - | <u>******************************</u>                                                       |                                                | ······································                                                      |                                                                                             | - <u>+</u><br>+ <u>+</u><br>+ <u>+</u><br>+ <u>+</u><br>+ <u>+</u><br>+ <u>+</u><br>+ <u>+</u><br>+ <u>+</u> |                  |
|                  |                                                                                           | ······································                                                      | ~~~~~~~~~~~~~~~~~~~~~~~~~~~~~~~~~~~~~~                                                      |                                                  |                                                              | ······································                                                      |                                                |                                                                                             | <u> </u>                                                                                    | - <u>*</u> *                                                                                                 |                  |
| <sup>53</sup> 38 | <u> </u>                                                                                  |                                                                                             |                                                                                             |                                                  |                                                              | · · · · · · · · · · · · · · · · · · ·                                                       |                                                |                                                                                             | ······································                                                      | <u>₩ ₩</u><br>÷ ₩ ₩                                                                                          | <sup>53</sup> 38 |
| 00               |                                                                                           |                                                                                             |                                                                                             |                                                  |                                                              | ~ <u>~ ~ ~ ~ ~</u> ~ ~ ~ ~ ~ ~ ~ ~ ~ ~ ~ ~ ~                                                |                                                |                                                                                             |                                                                                             |                                                                                                              |                  |
|                  |                                                                                           |                                                                                             | _<br>                                                                                       | <u>* * * * *</u>                                 |                                                              |                                                                                             |                                                | <u> </u>                                                                                    | **************************************                                                      | * ~ ~ *                                                                                                      |                  |
|                  |                                                                                           |                                                                                             | ······································                                                      | <u> </u>                                         |                                                              |                                                                                             |                                                | <u>* * * * * *</u>                                                                          |                                                                                             | * <u>*</u> * *                                                                                               |                  |
|                  | <u>~</u> |                                                                                             |                                                                                             | ······································           |                                                              |                                                                                             |                                                | <u> </u>                                                                                    | · · · · · · · · · · · · · · · · · · ·                                                       | * *<br>* *                                                                                                   |                  |
| <sup>53</sup> 37 | ······································                                                    | · · · · · · · · · · · · · · · · · · ·                                                       | <u> </u>                                                                                    | <u> </u>                                         |                                                              |                                                                                             | ······································         | * <u>*</u> |                                                                                             | ¥ <u>₩</u> ¥                                                                                                 | <sup>53</sup> 37 |
| -37              |                                                                                           | <u>* * * * *</u> *                                                                          |                                                                                             |                                                  |                                                              | ~~~~~~~~~~~~~~~~~~~~~~~~~~~~~~~~~~~~~~                                                      | · · · · · · · · · · · · · · · · · · ·          | * * * * *<br>* * * *                                                                        |                                                                                             | *                                                                                                            |                  |
|                  |                                                                                           | · · · · · · · · · · · · · · · · · · ·                                                       |                                                                                             |                                                  | <br>                                                         |                                                                                             |                                                |                                                                                             | ~~~~~~~~~~~~~~~~~~~~~~~~~~~~~~~~~~~~~~                                                      |                                                                                                              |                  |
|                  | · · · · · · · · · · · · · · · · · · ·                                                     | ······································                                                      | · · · · · · · · · · · · · · · · · · ·                                                       |                                                  | <u> </u>                                                     |                                                                                             | · · · · · · · · · · · · · · · · · · ·          | **************************************                                                      | <u> </u>                                                                                    | ≝ _ <del></del>                                                                                              |                  |
|                  |                                                                                           | · · · · · · · · · · · · · · · · · · ·                                                       | **************************************                                                      | <u> </u>                                         |                                                              |                                                                                             | · · · · · · · · · · · · · · · · · · ·          | * * * * *<br>* * * *                                                                        | ······································                                                      | ₹ <u></u> ₩<br>₩<br>₩                                                                                        |                  |
| 5300             | · · · · · · · · · · · · · · · · · · ·                                                     |                                                                                             | · · · · · · · · · · · · · · · · · · ·                                                       | ······································           | <u> </u>                                                     |                                                                                             |                                                |                                                                                             | · · · · · · · · · · · · · · · · · · ·                                                       |                                                                                                              | <sup>53</sup> 36 |
| <sup>53</sup> 36 |                                                                                           | · · · · · · · · · · · · · · · · · · ·                                                       | <u>~~~~~~~~~~~~~~~~~~~~~~~~~~~~~~</u>                                                       | <u>* * * * *</u>                                 | <u> </u>                                                     |                                                                                             |                                                | * * * * * *<br>* * * * *                                                                    | <u> </u>                                                                                    | ~ <u>~</u><br>~ <u>~</u> -                                                                                   |                  |
|                  |                                                                                           | · · · · · · · · · · · · · · · · · · ·                                                       |                                                                                             |                                                  | <u> </u>                                                     |                                                                                             | *** \ ** \ **                                  | * * * * * * *<br>* * * *                                                                    |                                                                                             | ***                                                                                                          |                  |
| 10'              |                                                                                           | ······································                                                      | · · · · · · · · · · · · · · · · · · ·                                                       | <u> </u>                                         | <u> </u>                                                     |                                                                                             |                                                |                                                                                             |                                                                                             |                                                                                                              | 10'              |
|                  |                                                                                           | ≝ <u>~</u> |                                                                                             | <u> </u>                                         | <u>*</u> * * * * *                                           |                                                                                             | * * * * *<br>* * * * *<br>* * * * *            |                                                                                             | <u>* * * * *</u>                                                                            | ₩ ¥                                                                                                          |                  |
| <sup>53</sup> Չհ |                                                                                           | <u> </u>                                                                                    |                                                                                             | ······································           | <u>~ ~ ~ ~ ~ ~</u> ~ ~ ~ ~ ~ ~ ~ ~ ~ ~ ~ ~ ~                 | · · · · · · · · · · · · · · · · · · ·                                                       | * * * * * *<br>* <u>*</u> * <u>*</u> *         |                                                                                             |                                                                                             |                                                                                                              | <sup>53</sup> 35 |
| **35             |                                                                                           | <u> </u>                                                                                    |                                                                                             | <br>                                             | <u>** ** **</u> **                                           |                                                                                             | <u>w</u> <u>w</u>                              |                                                                                             |                                                                                             |                                                                                                              |                  |
|                  |                                                                                           |                                                                                             | * <u>;</u> * * * * *                                                                        |                                                  | <u> </u>                                                     |                                                                                             | * <u>* * * * *</u> *                           |                                                                                             |                                                                                             | ≝ <u>₩</u> .                                                                                                 |                  |
|                  | entre the the the the the the the the the th                                              | * * * * *<br>* * * *                                                                        |                                                                                             | ······································           | · <u> </u>                                                   |                                                                                             |                                                |                                                                                             | ······································                                                      | <u> </u>                                                                                                     |                  |
|                  | ≝ <u>₩</u> ₩ ₩ ₩ ₩ ₽                                                                      | ~ ~ ~ ~ ~ ~ ~ ~ ~ ~ ~ ~ ~ ~ ~ ~ ~ ~ ~                                                       | ~~~~~~~~~~~~~~~~~~~~~~~~~~~~~~~~~~~~~~                                                      |                                                  | <u>*</u> * * * *                                             |                                                                                             |                                                |                                                                                             | <u>~~~~~~~~~~</u> ~~~~~~~~~~~~~~~~~~~~~~~~~~                                                | <br>                                                                                                         |                  |
| 520.4            | ······································                                                    |                                                                                             | <u> </u>                                                                                    | <u> </u>                                         |                                                              |                                                                                             | ∞ <u>~</u> ~ ~ ~ ~ ~ ~ ~ ~ ~ ~ ~ ~ ~ ~ ~ ~ ~ ~ | * * * * *<br>* * * *                                                                        |                                                                                             |                                                                                                              | <sup>53</sup> 34 |
| <sup>53</sup> 34 |                                                                                           |                                                                                             | · · · · · · · · · · · · · · · · · · ·                                                       | · · · · · · · · · · · · · · · · · · ·            |                                                              |                                                                                             |                                                |                                                                                             |                                                                                             | ***<br>**                                                                                                    |                  |
|                  |                                                                                           |                                                                                             |                                                                                             |                                                  | - <u> </u>                                                   | · <u>*</u> * * * * *                                                                        |                                                |                                                                                             |                                                                                             | <u> </u>                                                                                                     |                  |
|                  |                                                                                           | ** * * * **<br>** ** **                                                                     |                                                                                             |                                                  |                                                              |                                                                                             |                                                | * * * * * *                                                                                 | * * * * * *<br>* * * *                                                                      | ·<br>·<br>                                                                                                   |                  |
|                  | ≝ ≝ ≝ ≝ ≝ ≝ ≝ ≝ ≝ ≝ ≝ ≝ ≝ ≝ ≝ ≝ ≝ ≝ ≝                                                     |                                                                                             | ······································                                                      |                                                  | ₩ ₩ ₩ ₩<br>₩ <u>₩</u> ₩ ₩ ₩                                  | · · · · · · · · · · · · · · · · · · ·                                                       | * <u>*</u> * * * ****************************  |                                                                                             |                                                                                             | kozu (kos                                                                                                    |                  |
| 930 000<br>      |                                                                                           |                                                                                             | <u>~~~~~~~~~~~~~~~~~~~~~~~~~~~~~~~~~~~~~</u>                                                |                                                  |                                                              | · · · · · · · · · · · · · · · · · · ·                                                       |                                                |                                                                                             |                                                                                             | <u>-₩</u><br>-₩                                                                                              | <sup>53</sup> 33 |
|                  |                                                                                           |                                                                                             | ······································                                                      | · <u>*</u> * * * *                               |                                                              |                                                                                             |                                                |                                                                                             | <u> </u>                                                                                    | <br><br>                                                                                                     |                  |
|                  |                                                                                           |                                                                                             | ≝ <u>~</u> | * * * * *<br>* * * *<br>* * *                    |                                                              |                                                                                             | ······································         |                                                                                             | * <u>*</u> |                                                                                                              |                  |
|                  |                                                                                           | * * * * *<br>*<br>*                                                                         | Here we we we want                                                                          |                                                  |                                                              |                                                                                             | · · · · · · · · · · · · · · · · · · ·          | * <u>*</u> | <u>*</u> * * * *                                                                            | <u> </u>                                                                                                     |                  |
|                  |                                                                                           |                                                                                             |                                                                                             |                                                  |                                                              | * <u>*</u> **********************************                                               | **************************************         |                                                                                             |                                                                                             |                                                                                                              |                  |
| <sup>53</sup> 32 |                                                                                           |                                                                                             |                                                                                             | -<br><u>************************************</u> |                                                              |                                                                                             |                                                |                                                                                             |                                                                                             | - <u>+</u>                                                                                                   | <sup>53</sup> 32 |
| <sup>33</sup> 32 |                                                                                           | ~~~~~~~~~~~~~~~~~~~~~~~~~~~~~~~~~~~~~~                                                      | <u> </u>                                                                                    |                                                  |                                                              |                                                                                             |                                                |                                                                                             |                                                                                             | <u>₩</u> ₩                                                                                                   |                  |
|                  |                                                                                           |                                                                                             | The state of the second way                                                                 | ······································           |                                                              | ≝ <u>~</u> |                                                | · · · · · · · · · · · · · · · · · · ·                                                       | <u>* * * * *</u>                                                                            | <u> </u>                                                                                                     |                  |
|                  |                                                                                           |                                                                                             | * * * * *<br>*                                                                              | E E E E                                          |                                                              |                                                                                             |                                                |                                                                                             | ¥ <u>*</u> <u>*</u> <u>*</u> <u>*</u> <u>*</u>                                              | <u> </u>                                                                                                     |                  |
|                  |                                                                                           |                                                                                             | * <u>*</u> * <u>*</u> *                                                                     |                                                  |                                                              |                                                                                             |                                                |                                                                                             |                                                                                             | ≝ <u>~</u><br>~ <u>₩</u><br>~₩                                                                               |                  |
|                  | - <u>**</u> ******                                                                        | * * * * *                                                                                   |                                                                                             |                                                  |                                                              | ~~~ ~~ ~~ ~~                                                                                | ~~~~ ~ ~ ~ ~ ~                                 | ·· <u>·</u> ·································                                               |                                                                                             | - Wards                                                                                                      | 5321000mNI       |