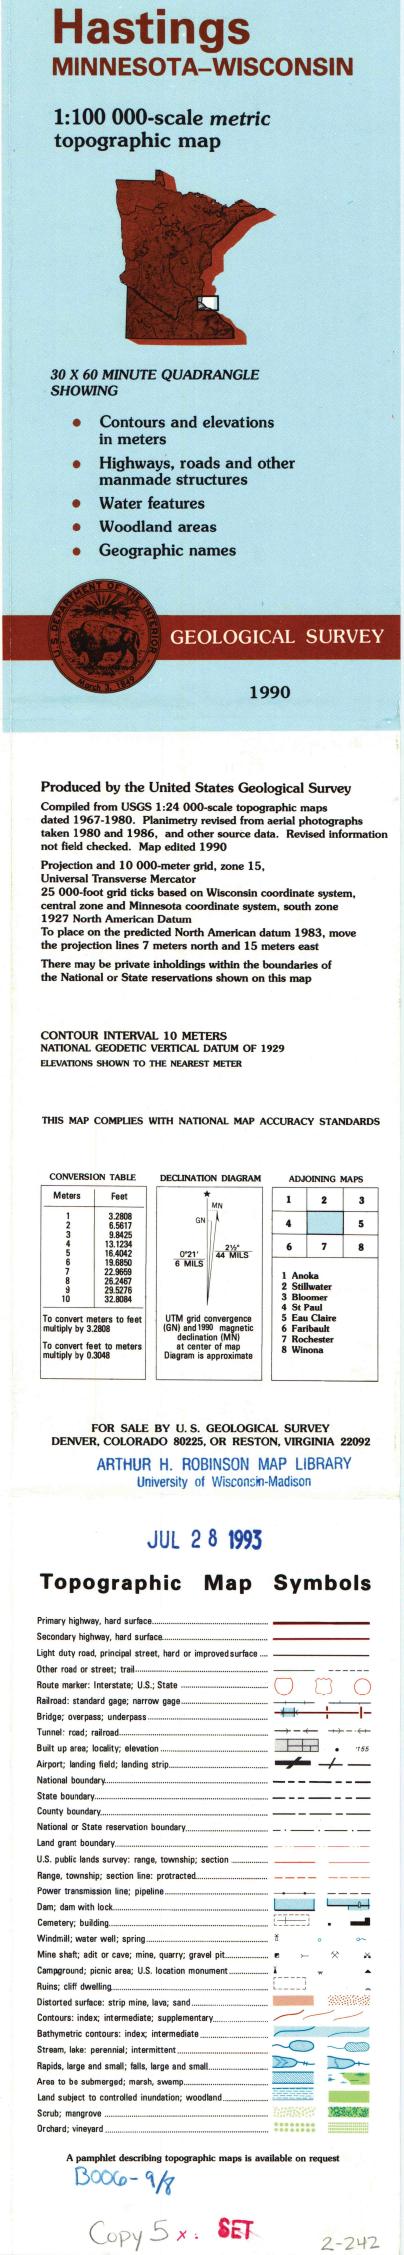

44092-E1-TM-100

| Primary highway, hard surface                               |                                                                                                                                                                                                                                                                        |                                                                                                                                                                                                       |
|-------------------------------------------------------------|------------------------------------------------------------------------------------------------------------------------------------------------------------------------------------------------------------------------------------------------------------------------|-------------------------------------------------------------------------------------------------------------------------------------------------------------------------------------------------------|
| Secondary highway, hard surface                             |                                                                                                                                                                                                                                                                        |                                                                                                                                                                                                       |
| Light duty road, principal street, hard or improved surface |                                                                                                                                                                                                                                                                        |                                                                                                                                                                                                       |
| Other road or street; trail                                 |                                                                                                                                                                                                                                                                        |                                                                                                                                                                                                       |
| Route marker: Interstate; U.S.; State                       | $\bigcap $                                                                                                                                                                                                                                                             | $\gamma \cap$                                                                                                                                                                                         |
| Railroad: standard gage; narrow gage                        |                                                                                                                                                                                                                                                                        |                                                                                                                                                                                                       |
| Bridge; overpass; underpass                                 |                                                                                                                                                                                                                                                                        |                                                                                                                                                                                                       |
| Tunnel: road; railroad                                      | <del></del>                                                                                                                                                                                                                                                            | $\rightarrow$ - $\cdot \leftarrow$                                                                                                                                                                    |
| Built up area; locality; elevation                          |                                                                                                                                                                                                                                                                        | • 155                                                                                                                                                                                                 |
| Airport; landing field; landing strip                       |                                                                                                                                                                                                                                                                        | <u> </u>                                                                                                                                                                                              |
| National boundary                                           |                                                                                                                                                                                                                                                                        |                                                                                                                                                                                                       |
| State boundary                                              |                                                                                                                                                                                                                                                                        |                                                                                                                                                                                                       |
| County boundary                                             |                                                                                                                                                                                                                                                                        |                                                                                                                                                                                                       |
| National or State reservation boundary                      | _ · ·                                                                                                                                                                                                                                                                  | <u> </u>                                                                                                                                                                                              |
| Land grant boundary                                         |                                                                                                                                                                                                                                                                        |                                                                                                                                                                                                       |
| U.S. public lands survey: range, township; section          |                                                                                                                                                                                                                                                                        |                                                                                                                                                                                                       |
| Range, township; section line: protracted                   |                                                                                                                                                                                                                                                                        |                                                                                                                                                                                                       |
| Power transmission line; pipeline                           |                                                                                                                                                                                                                                                                        |                                                                                                                                                                                                       |
| Dam; dam with lock                                          |                                                                                                                                                                                                                                                                        |                                                                                                                                                                                                       |
| Cemetery; building                                          |                                                                                                                                                                                                                                                                        |                                                                                                                                                                                                       |
| Windmill; water well; spring                                | <u>ه</u>                                                                                                                                                                                                                                                               | 0~                                                                                                                                                                                                    |
| Mine shaft; adit or cave; mine, quarry; gravel pit          |                                                                                                                                                                                                                                                                        | * *                                                                                                                                                                                                   |
| Campground; picnic area; U.S. location monument             | ×                                                                                                                                                                                                                                                                      |                                                                                                                                                                                                       |
| Ruins; cliff dwelling                                       | LJ                                                                                                                                                                                                                                                                     | . ·                                                                                                                                                                                                   |
| Distorted surface: strip mine, lava; sand                   |                                                                                                                                                                                                                                                                        |                                                                                                                                                                                                       |
| Contours: index; intermediate; supplementary                |                                                                                                                                                                                                                                                                        |                                                                                                                                                                                                       |
| Bathymetric contours: index; intermediate                   | $\sim$                                                                                                                                                                                                                                                                 |                                                                                                                                                                                                       |
| Stream, lake: perennial; intermittent                       | $\sim$                                                                                                                                                                                                                                                                 |                                                                                                                                                                                                       |
| Rapids, large and small; falls, large and small             |                                                                                                                                                                                                                                                                        |                                                                                                                                                                                                       |
| Area to be submerged; marsh, swamp                          |                                                                                                                                                                                                                                                                        | IL                                                                                                                                                                                                    |
| Land subject to controlled inundation; woodland             | New source server reason and the server i<br>and source server reason and the server has<br>been source source source server and the<br>server source source source and the server<br>is source and the server's source and the<br>server source source source and the |                                                                                                                                                                                                       |
| Scrub; mangrove                                             |                                                                                                                                                                                                                                                                        | XERY R. H                                                                                                                                                                                             |
| Orchard; vineyard                                           | ******                                                                                                                                                                                                                                                                 | 95 CTATEDE US AB SHUADAN AN<br>96 MEAN AN AN AN AN AN AN AN<br>96 MEAN AN AN AN AN AN<br>97 MEAN AN AN AN<br>98 MEAN AN AN AN AN<br>AN AN AN AN AN AN AN AN AN AN<br>AN AN |
|                                                             |                                                                                                                                                                                                                                                                        |                                                                                                                                                                                                       |

1990