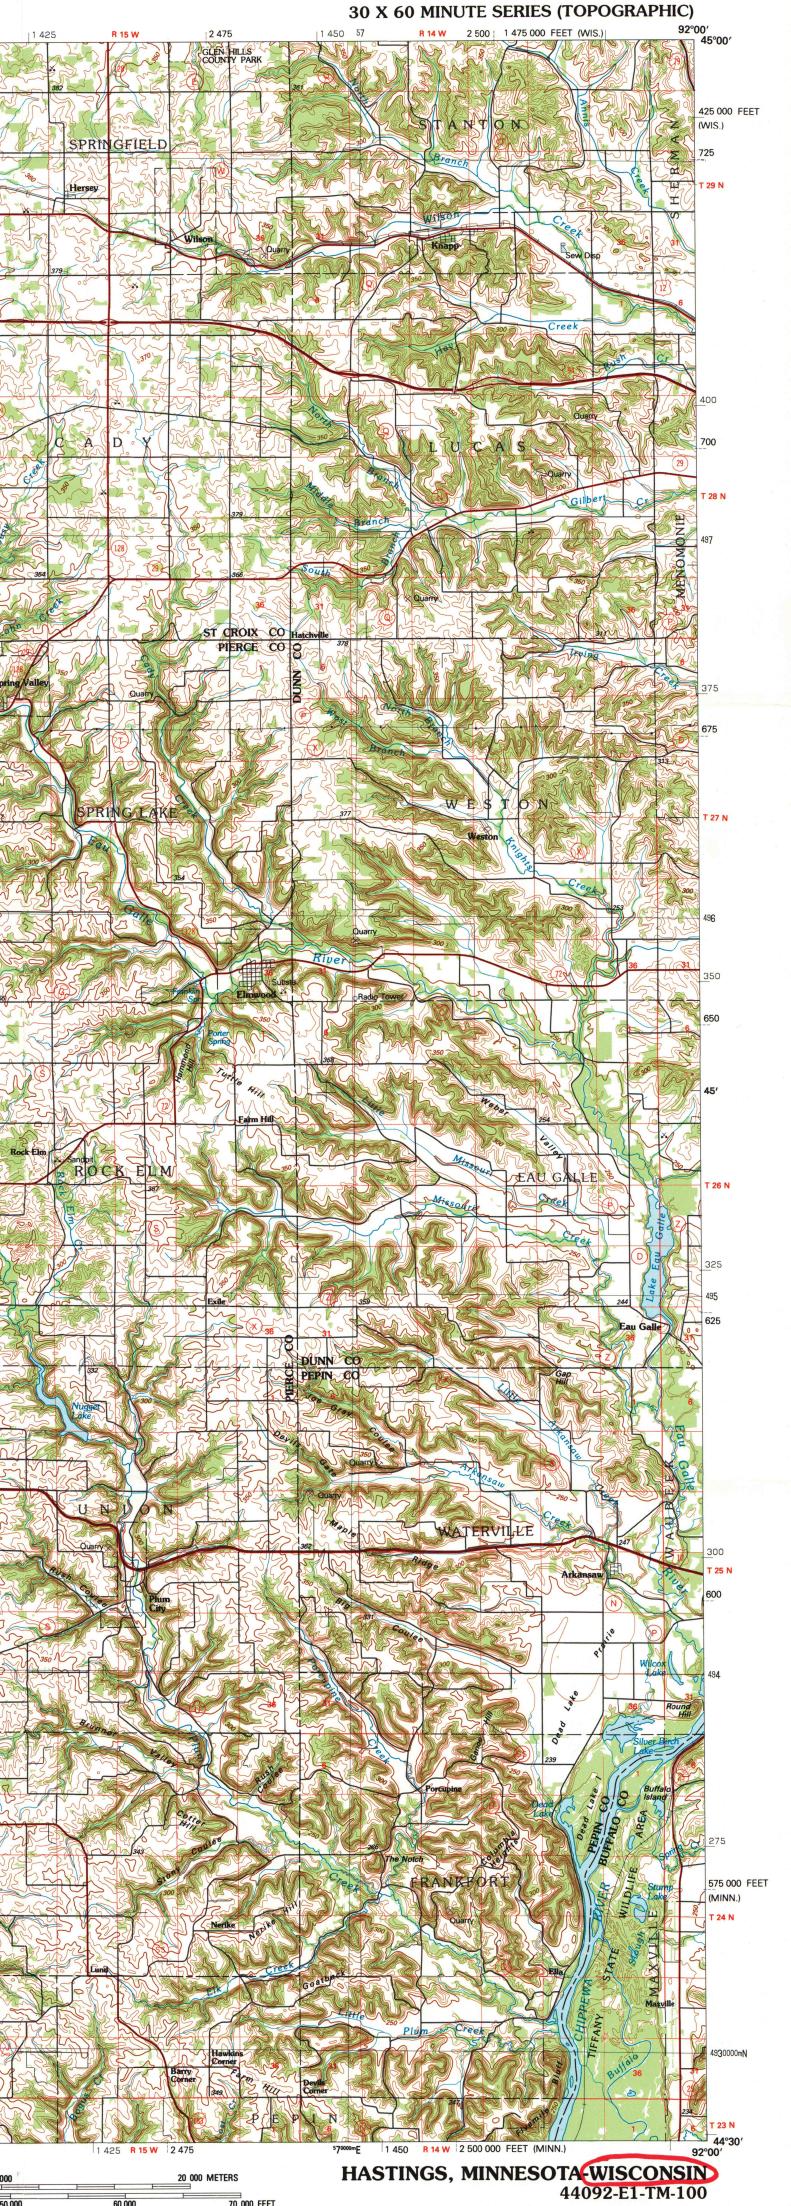

44092-E1-TM-100





| Primary highway, hard surface                               |                                                                                                                                                                                                                                                                        |                                                                                                                                                                                                       |
|-------------------------------------------------------------|------------------------------------------------------------------------------------------------------------------------------------------------------------------------------------------------------------