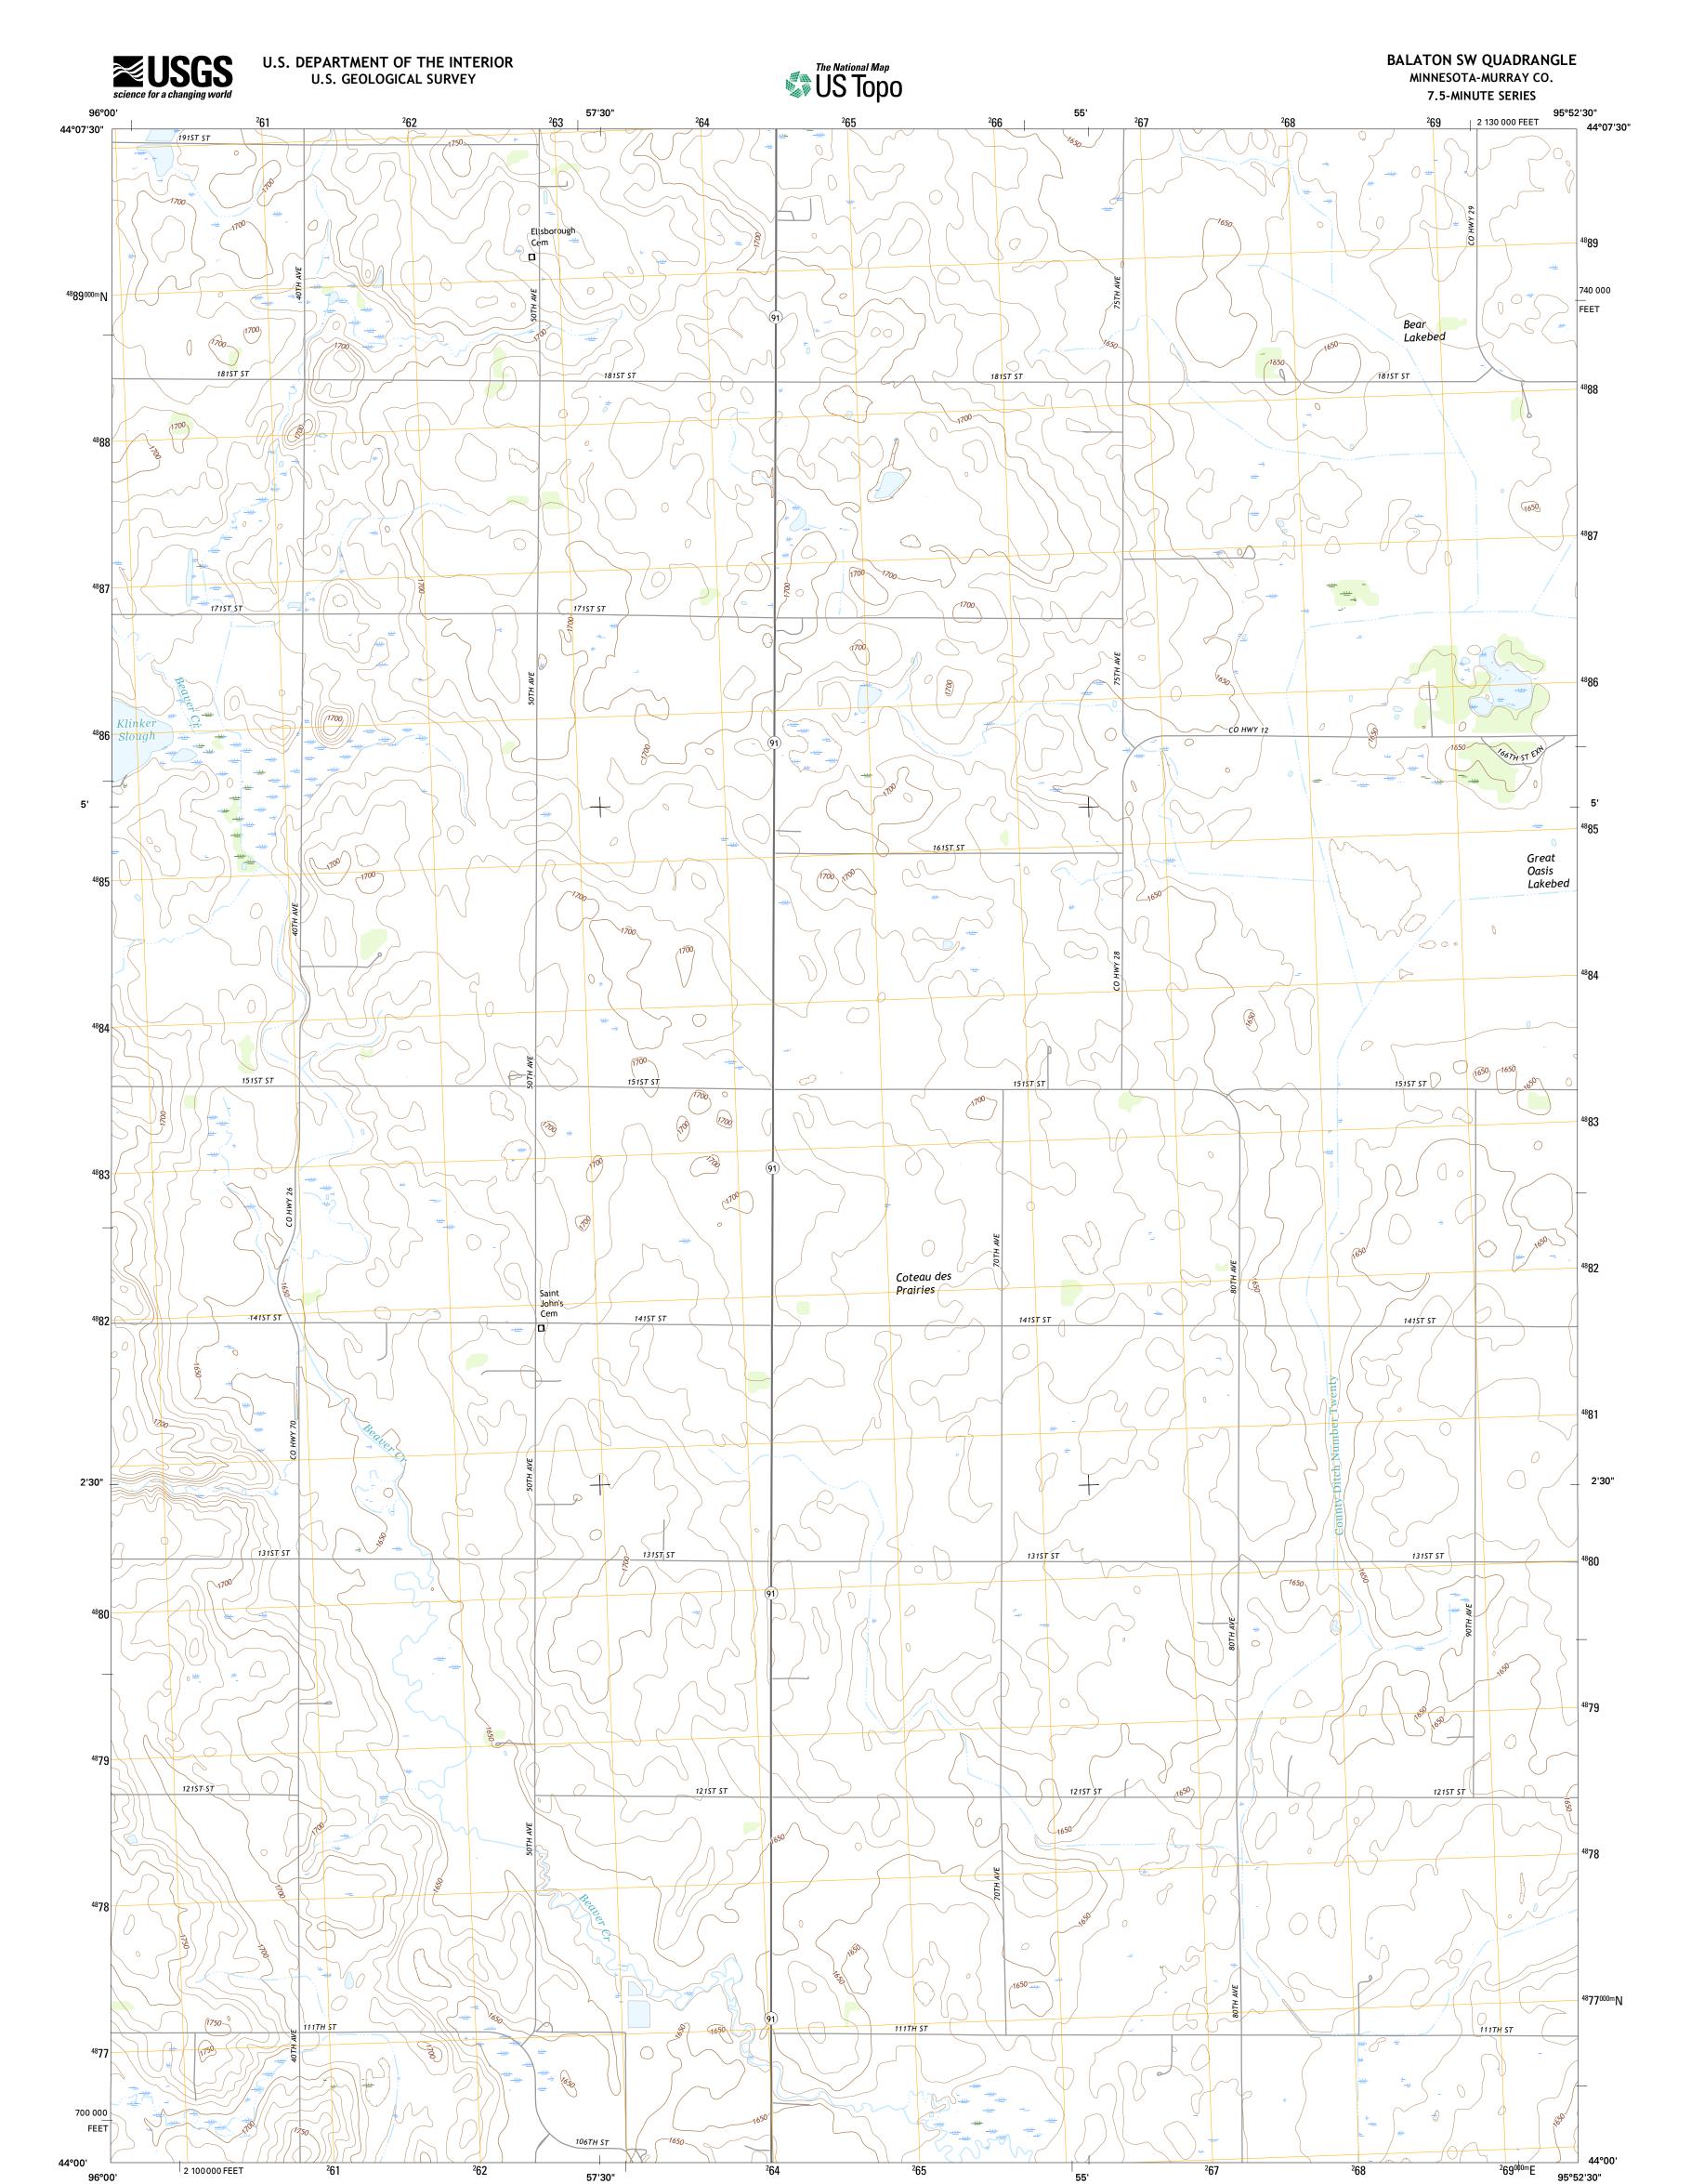

2° 35′ 46 MILS

U.S. National Grid

100,000-m Square ID

ТJ

Grid Zone Designatio 15T

This map is not a legal document. Boundaries may be generalized for this map scale. Private lands within government reservations may not be shown. Obtain permission before entering private lands. NAIP July 2013