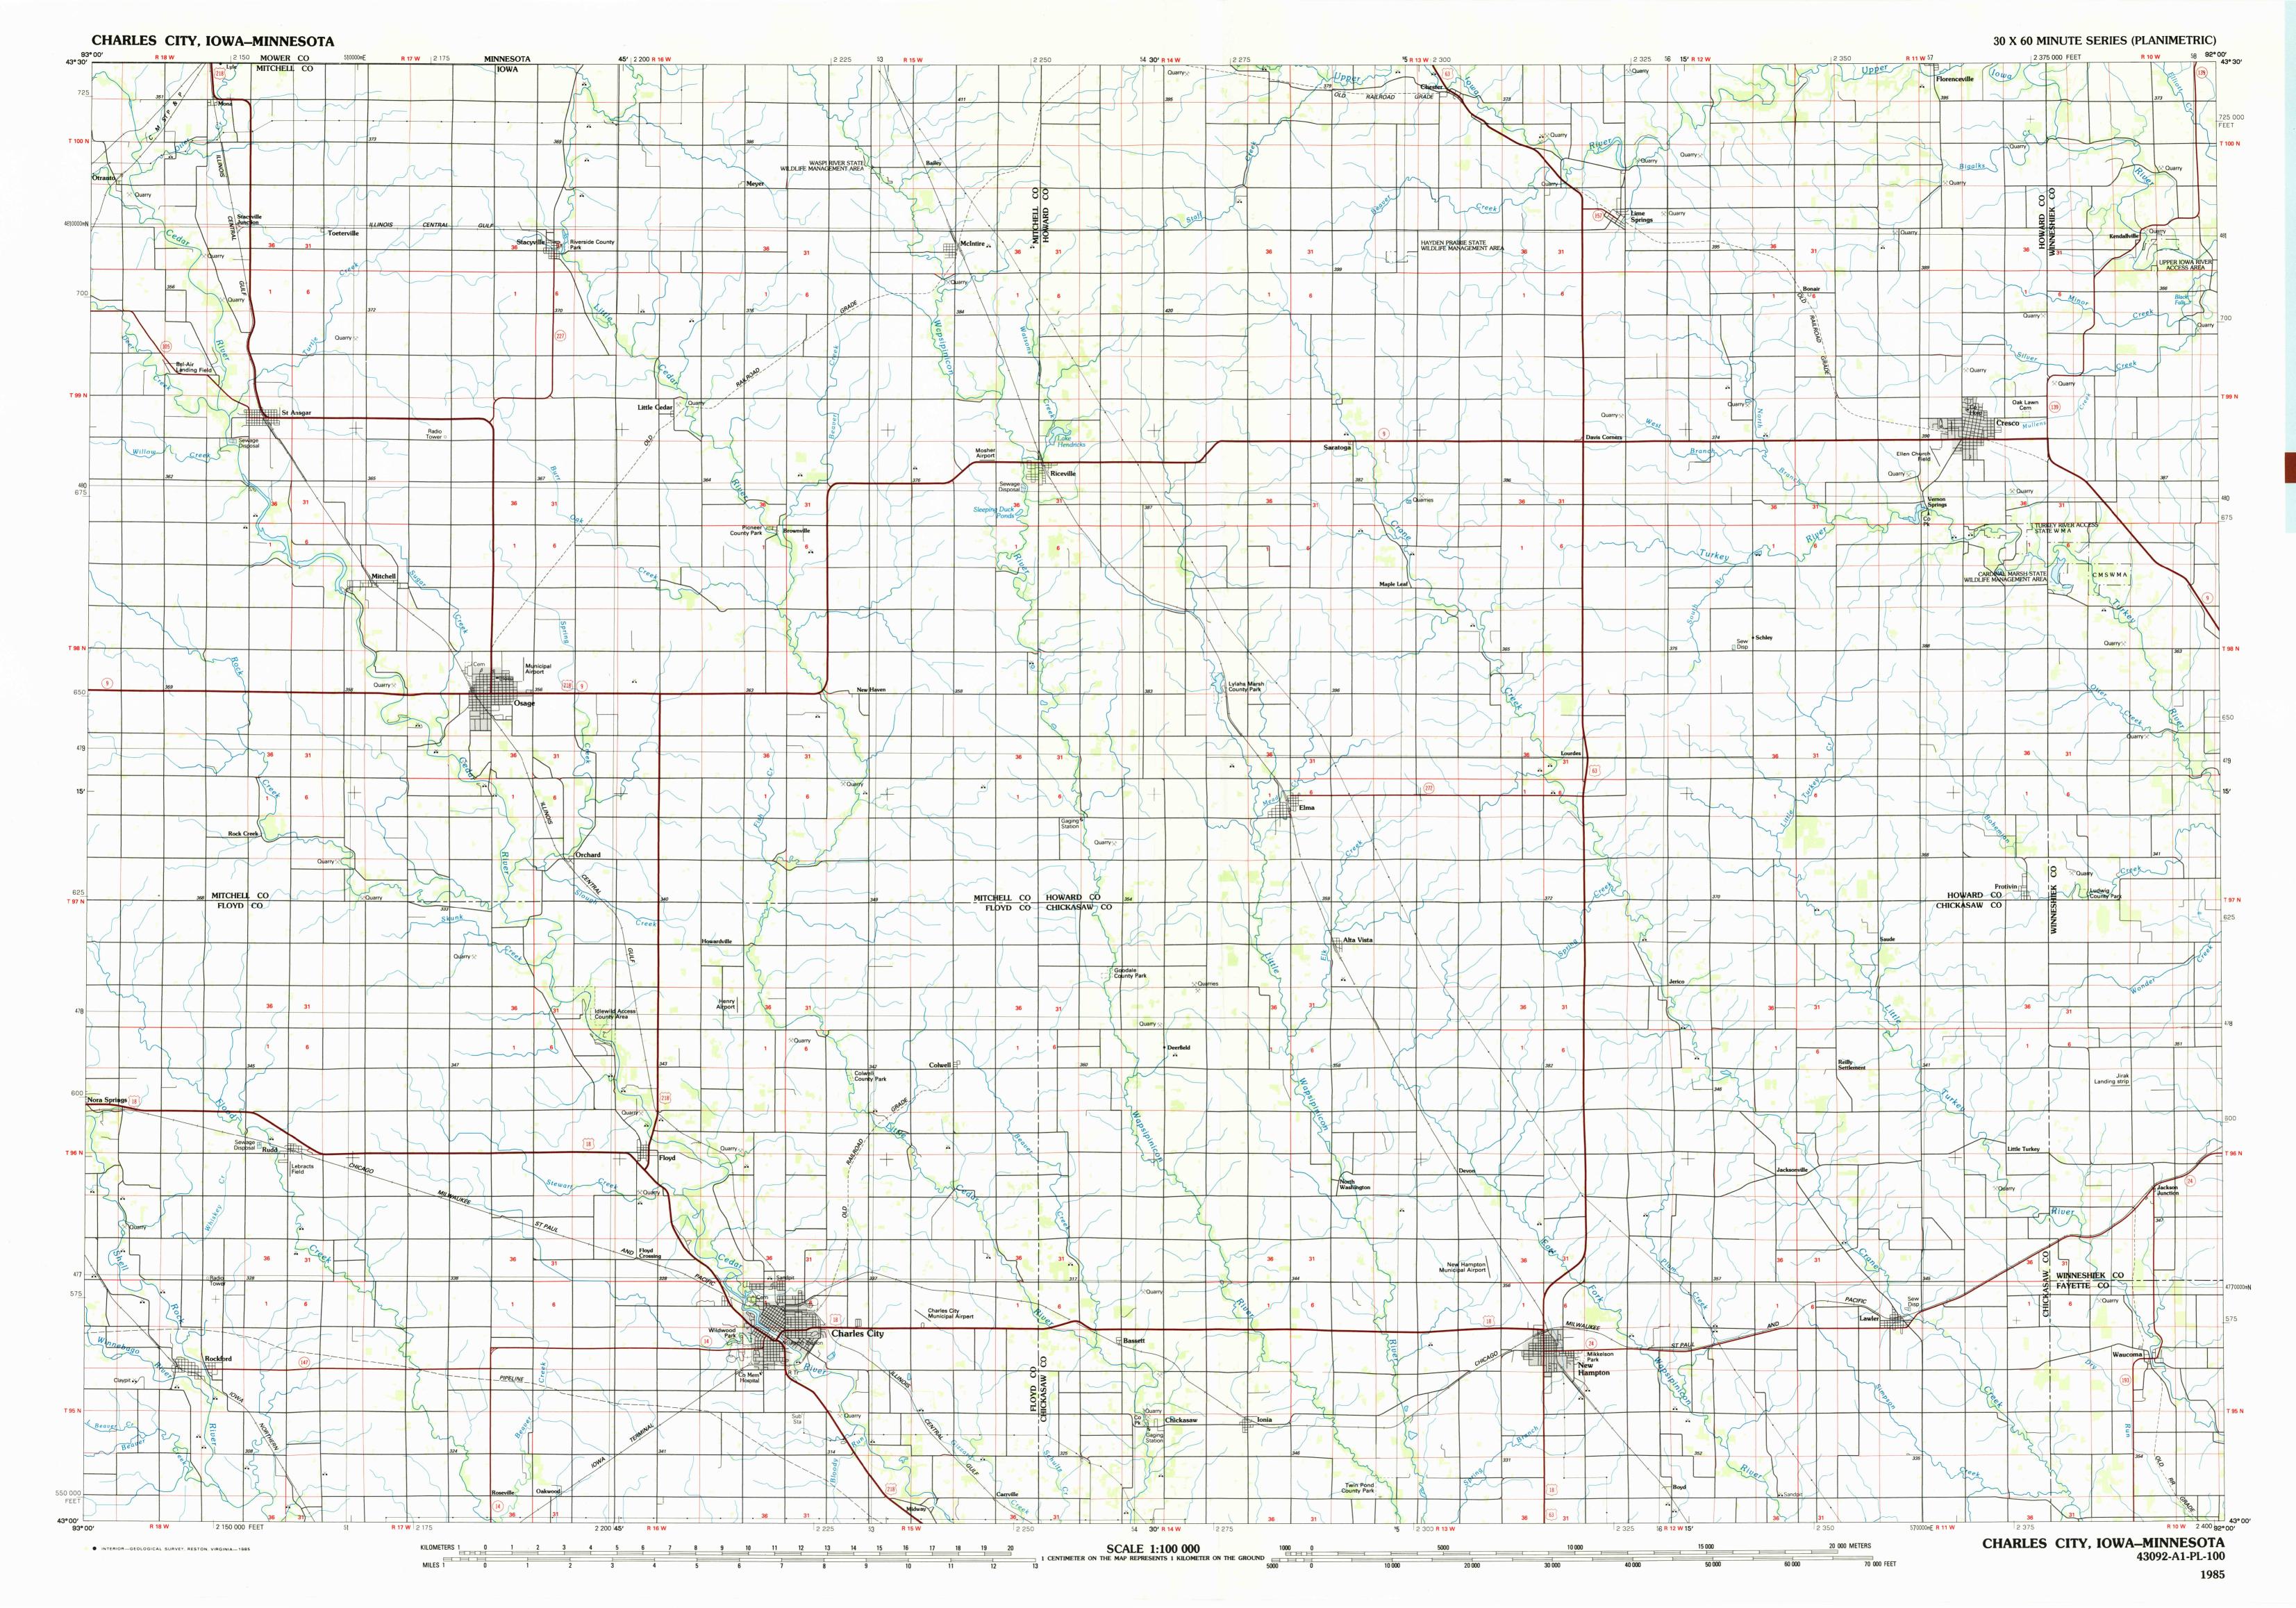

## Charles **IOWA-MINNESO**

1:100 000-scale planimetric map

30 X 60 MINUTE QUADRANGL SHOWING

- Elevations in meters
- Highways, roads and manmade structures
- Water features
- Woodland areas • Geographic names

Produced by the United States Geo Compiled from USGS 1:24 000-scale topogra dated 1971-1981. Planimetry revised from a taken 1982-83 and other source data. Revi field checked. Map edited 1985 Projection and 10 000-meter grid, zone 15, Universal Transverse Mercator 25 000-foot grid ticks based on Iowa coordin system, north zone 1927 North American Datum To place on the predicted North American

the projection lines 6 meters north and 16 There may be private inholdings within the the National or State reservations shown on

NATIONAL GEODETIC VERTICAL DATUM O ELEVATIONS SHOWN TO THE NEAREST METER

THIS MAP COMPLIES WITH NATIONAL MAP

| CONVERSION TABLE                                                                                   |                                                                                                         | DECLINATION DIAC                                                                                       |
|----------------------------------------------------------------------------------------------------|---------------------------------------------------------------------------------------------------------|--------------------------------------------------------------------------------------------------------|
| Meters                                                                                             | Feet                                                                                                    | *<br>MN                                                                                                |
| 1<br>2<br>3<br>4<br>5<br>6<br>7<br>8<br>9<br>10                                                    | 3.2808<br>6.5617<br>9.8425<br>13.1234<br>16.4042<br>19.6850<br>22.9659<br>26.2467<br>29.5276<br>32.8084 | GN<br>6 MILS                                                                                           |
| To convert meters to feet<br>multiply by 3.2808<br>To convert feet to meters<br>multiply by 0.3048 |                                                                                                         | UTM grid converge<br>(GN) and 1985 magn<br>declination (MN)<br>at center of map<br>Diagram is approxim |

## Topographic Map

Primary highway, hard surface..... Secondary highway, hard surface..... Light duty road, principal street, hard or improved surface Other road or street; trail..... Route marker: Interstate; U.S.; State ..... Railroad: standard gage; narrow gage..... Bridge; overpass; underpass..... Tunnel: road; railroad..... Built up area; locality; elevation ..... Airport; landing field; landing strip..... National boundary..... State boundary..... County boundary..... National or State reservation boundary..... Land grant boundary..... U.S. public lands survey: range, township; section ...... Range, township; section line: protracted..... Power transmission line; pipeline..... Dam; dam with lock..... Cemetery; building..... Windmill; water well; spring..... Mine shaft; adit or cave; mine, quarry; gravel pit..... Campground; picnic area; U.S. location monument ..... Ruins; cliff dwelling..... Distorted surface: strip mine, lava; sand ..... Contours: index; intermediate; supplementary..... Bathymetric contours: index; intermediate ..... Stream, lake: perennial; intermittent..... Rapids, large and small; falls, large and small..... Area to be submerged; marsh, swamp..... Land subject to controlled inundation; woodland ...... Scrub; mangrove ..... Orchard; vineyard .....