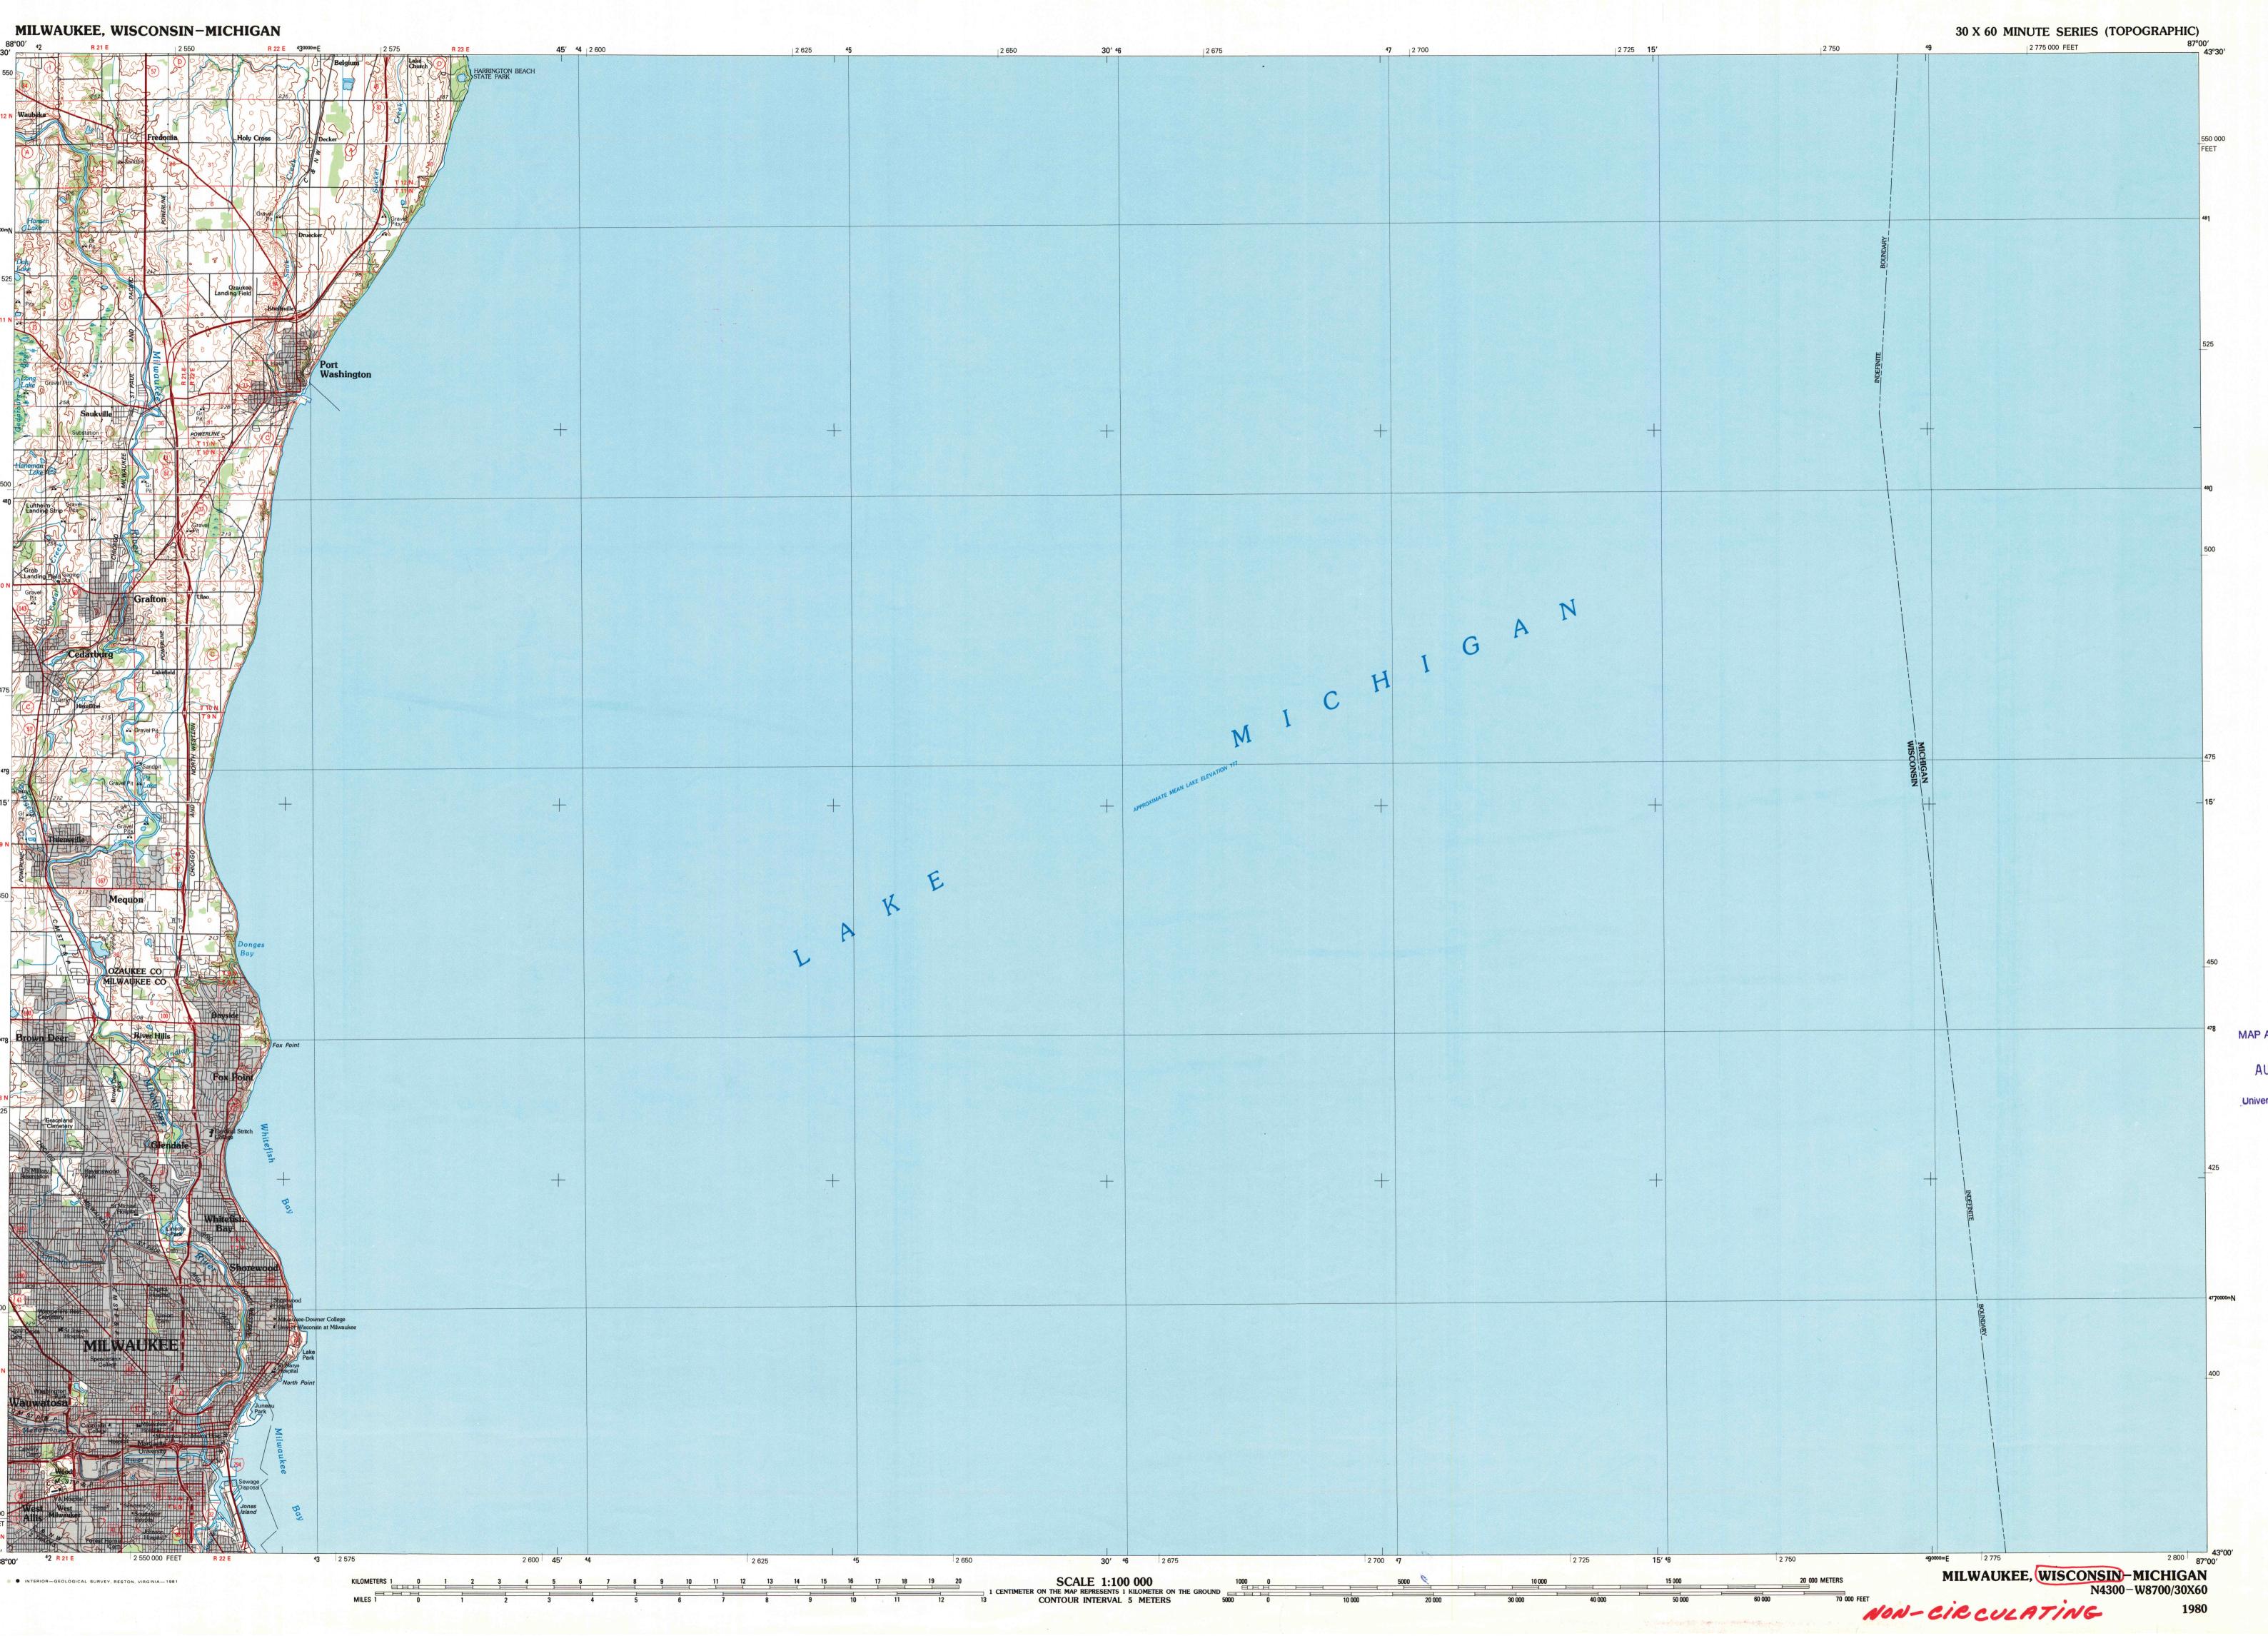

1:100 000-scale metric topographic map of WISCONSIN-MICHIGAN

30 X 60 MINUTE QUADRANGLE SHOWING

- Contours and elevations
- in meters
- Highways, roads and other manmade structures
- Water features
- Woodland areas
- Geographic names

Produced by the United States Geological Survey in cooperation with the Soil Conservation Service Compiled from USGS 1:24 000-scale topographic maps dated 1958-1976. Planimetry revised from aerial photographs taken 1973-1978 and other source data. Revised information not field checked. Map edited 1980 Projection and 10 000-meter grid, zone 16, Universal Transverse Mercator

25 000-foot grid ticks based on Wisconsin coordinate system, south zone
1927 North American Datum
To place on the predicted North American Datum 1983
move the projection lines 3 meters north and 5 meters east

There may be private inholdings within the boundaries of the National or State reservations shown on this map

CONTOUR INTERVAL 5 METERS NATIONAL GEODETIC VERTICAL DATUM OF 1929 ELEVATIONS SHOWN TO THE NEAREST METER

THIS MAP COMPLIES WITH NATIONAL MAP ACCURACY STANDARDS

| Meters                                                                                    | Feet               |                                                                                                                  | *         | 1                                             | 2        |    |
|-------------------------------------------------------------------------------------------|--------------------|------------------------------------------------------------------------------------------------------------------|-----------|-----------------------------------------------|----------|----|
| 1 2                                                                                       | 3.2808<br>6.5617   | MN                                                                                                               | <br>I' GN | 4                                             |          |    |
| 3                                                                                         | 9.8425<br>13.1234  |                                                                                                                  |           | 6                                             | 7        |    |
| 5                                                                                         | 16.4042            | 9 MILS                                                                                                           | 0°21′     | 0                                             |          | L' |
| 6                                                                                         | 19.6850<br>22.9659 | 9 WILS                                                                                                           | 6 MILS    |                                               |          |    |
| 8                                                                                         | 26.2467            |                                                                                                                  |           | 1 Fon                                         | d du Lac |    |
| 9                                                                                         | 29.5276            |                                                                                                                  |           | 2 1011                                        | u uu Lac |    |
| 10                                                                                        | 32.8084            |                                                                                                                  |           | 3                                             |          |    |
| To convert meters to feet multiply by 3.2808 To convert feet to meters multiply by 0.3048 |                    | UTM grid convergence<br>(GN) and 1980 magnetic<br>declination (MN)<br>at center of map<br>Diagram is approximate |           | 4 5 Muskegon 6 Lake Geneva 7 Racine 8 Holland |          |    |