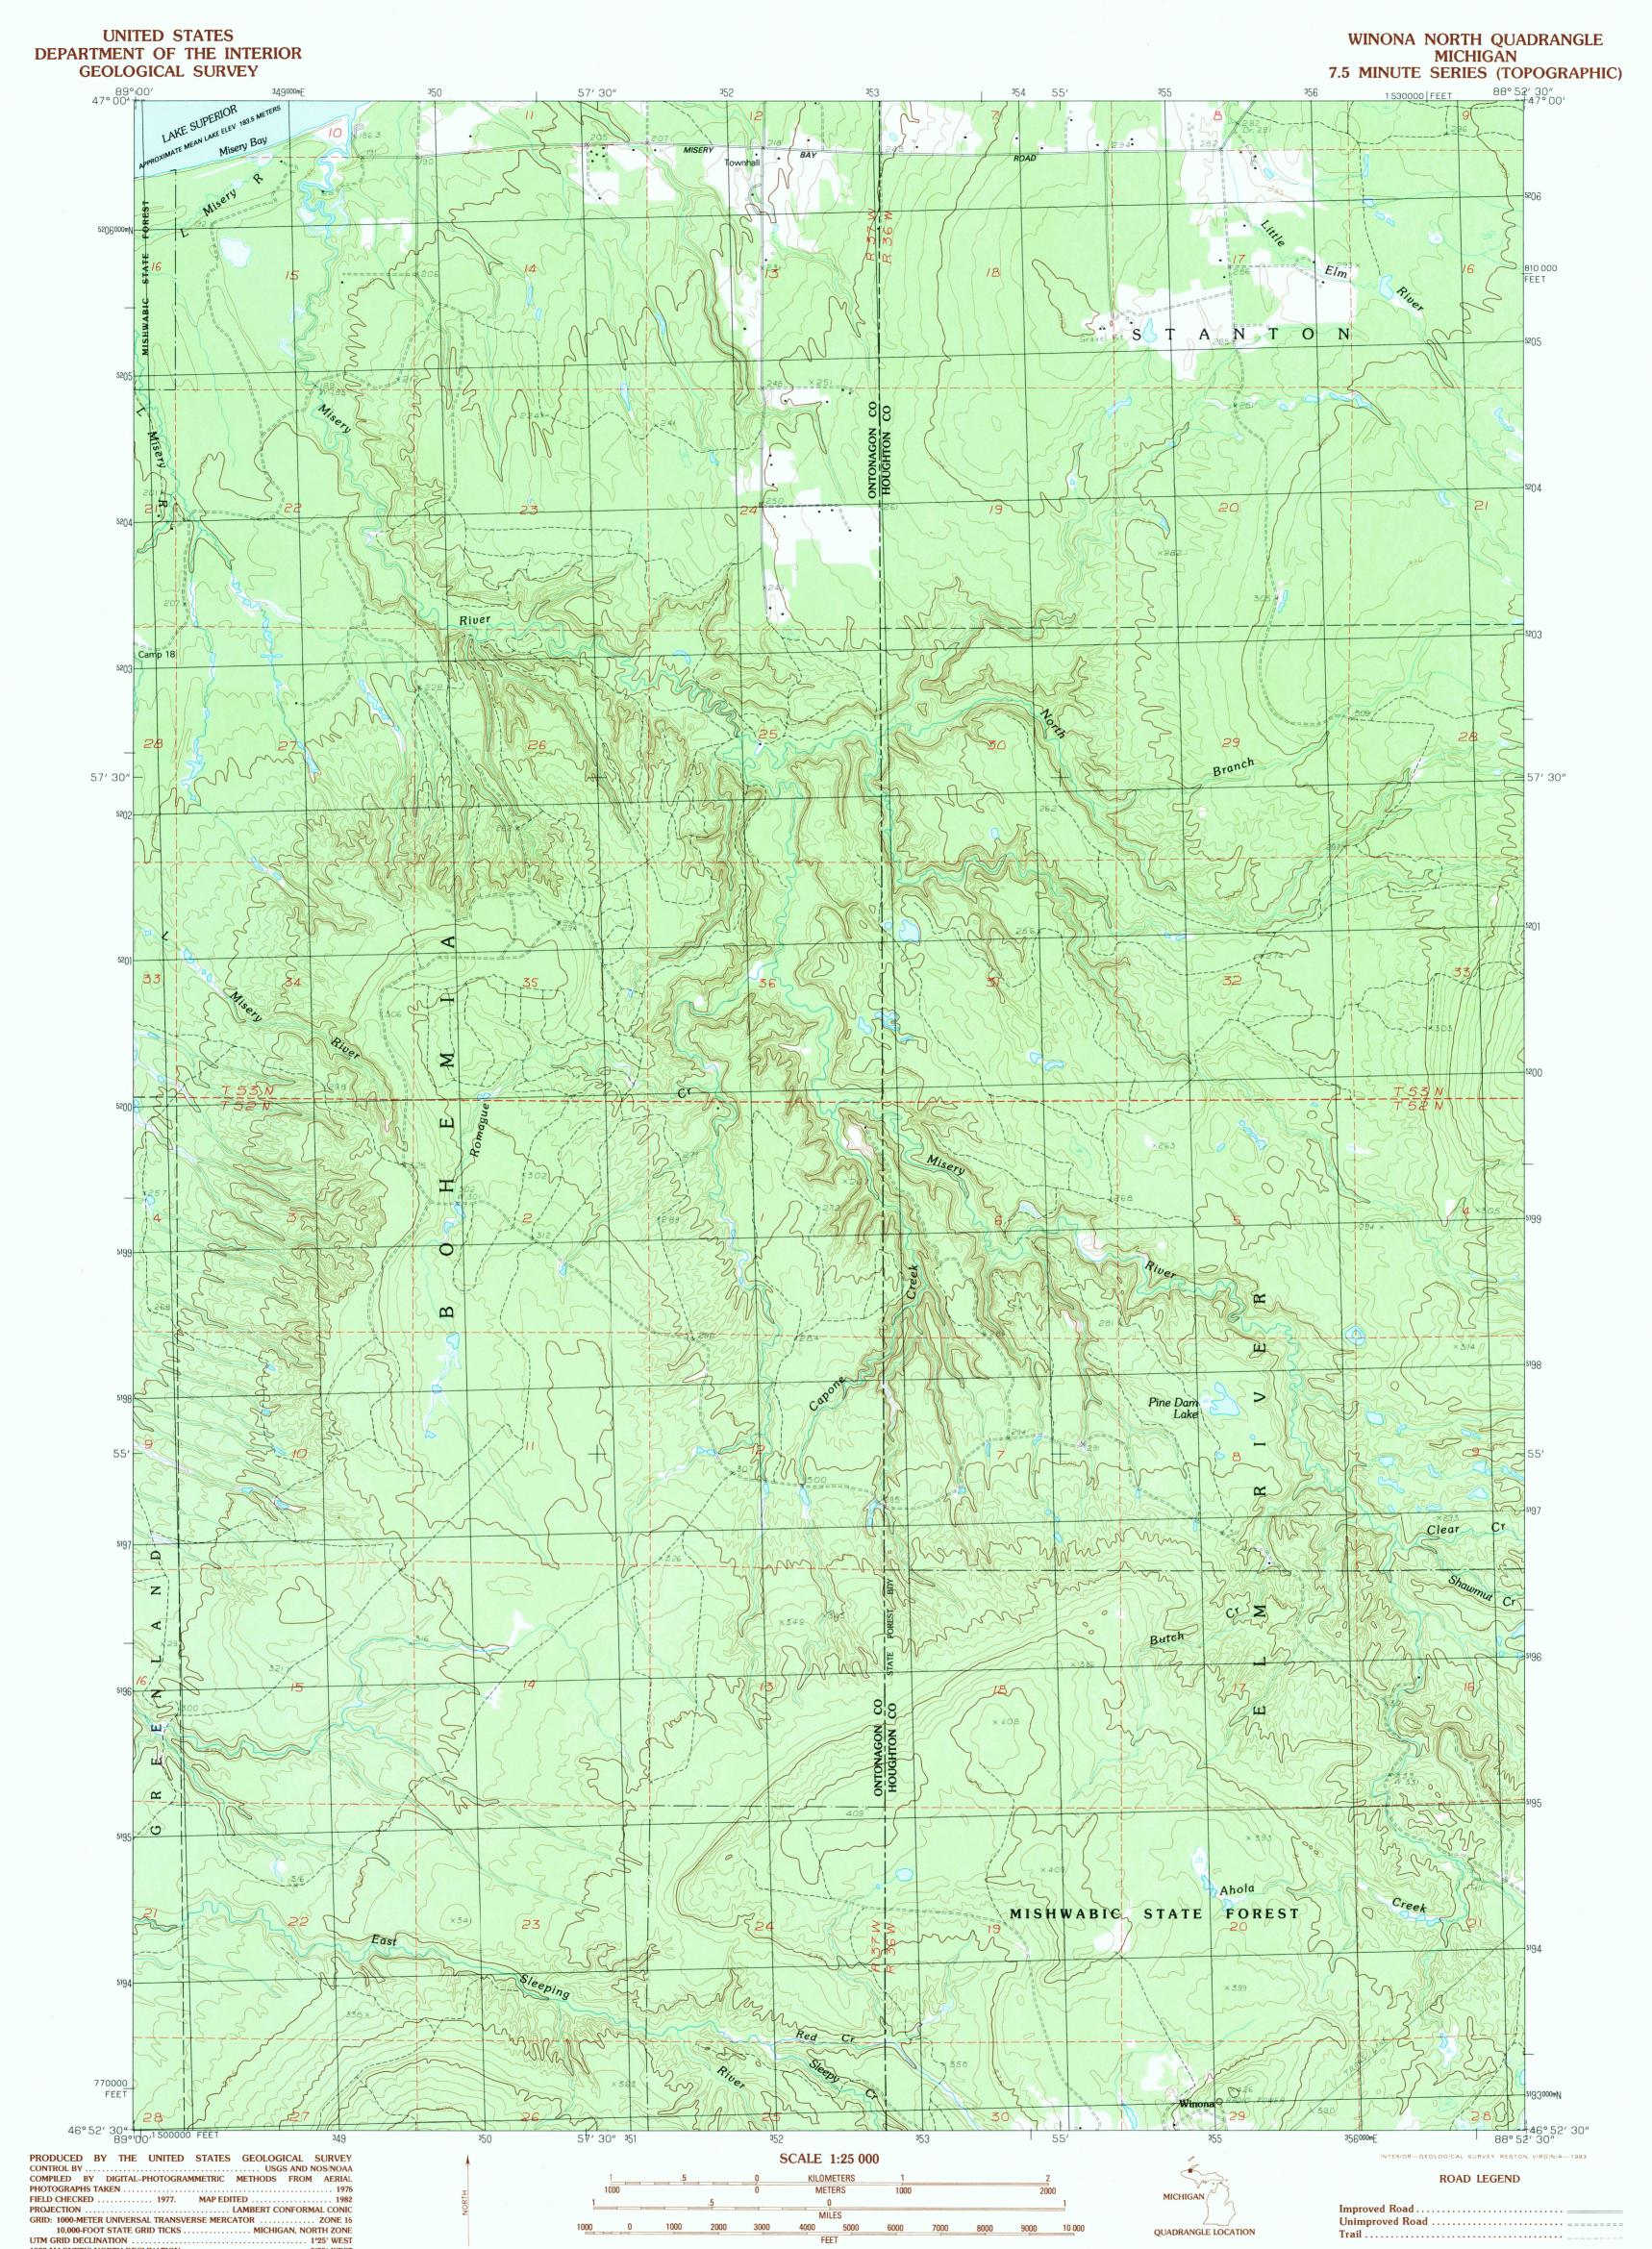

CONTOUR INTERVAL 5 METERS

CONTROL ELEVATIONS SHOWN TO THE NEAREST 0.1 METER OTHER ELEVATIONS SHOWN TO THE NEAREST METER To convert meters to feet multiply by 3.2808 To convert feet to meters multiply by .3048

THIS MAP COMPLIES WITH NATIONAL MAP ACCURACY STANDARDS FOR SALE BY U.S. GEOLOGICAL SURVEY, RESTON, VIRGINIA 22092 AND BY THE GEOLOGICAL SURVEY DIVISION MICHIGAN DEPARTMENT OF NATURAL RESOURCES, LANSING, MICHIGAN 48909

Interstate Route
 U. S. Route
 State Route
 WINONA NORTH, MICHIGAN
 PROVISIONAL EDITION 1982

46088-H8-TM-025

RETURN TO : USGS NND HISTORICAL MAP ARCHIVES