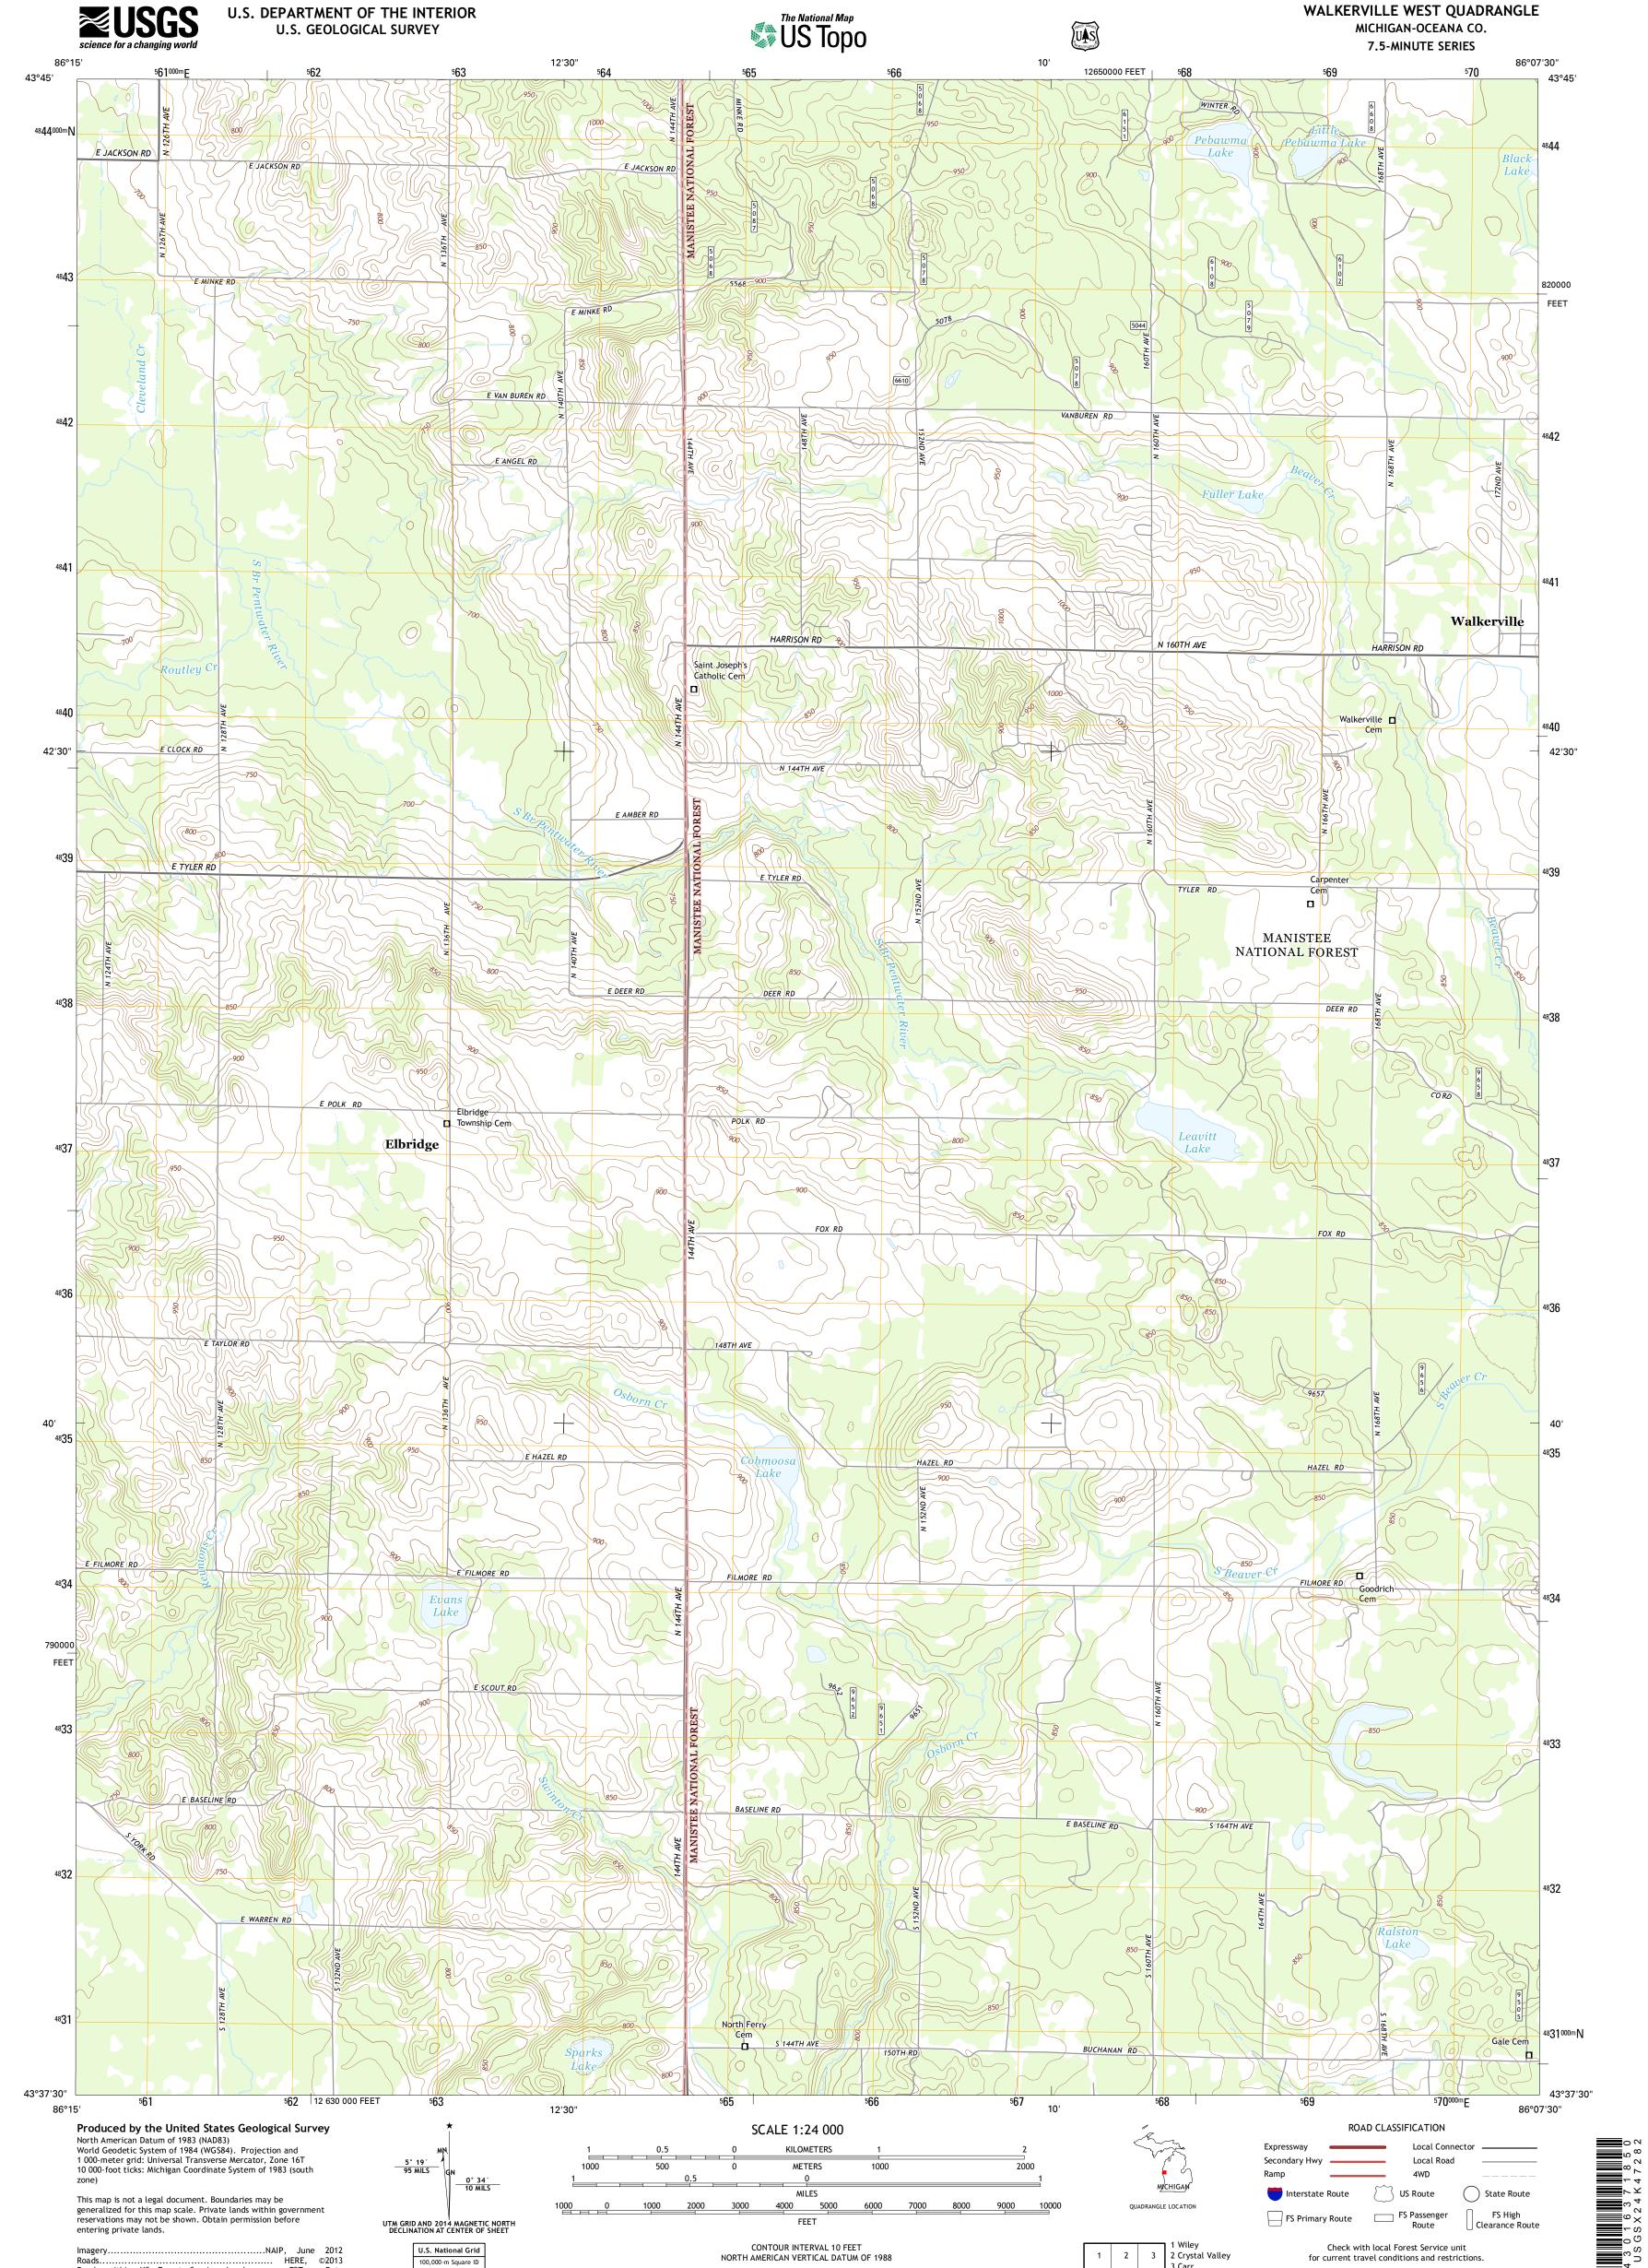

ADJOINING QUADRANGLES

| Imagery            | NAIP, June 2012                                |
|--------------------|------------------------------------------------|
| Roads              |                                                |
| Roads within US Fo | orest Service LandsFSTopo Data                 |
|                    | with limited Forest Service updates, 2013      |
| Names              | GNIS, 2013                                     |
|                    | National Hydrography Dataset, 2012             |
| Contours           | National Elevation Dataset, 2006               |
| BoundariesMu       | ultiple sources; see metadata file 1972 - 2013 |
| Public Land Survey | SystemBLM, 2011                                |
|                    |                                                |