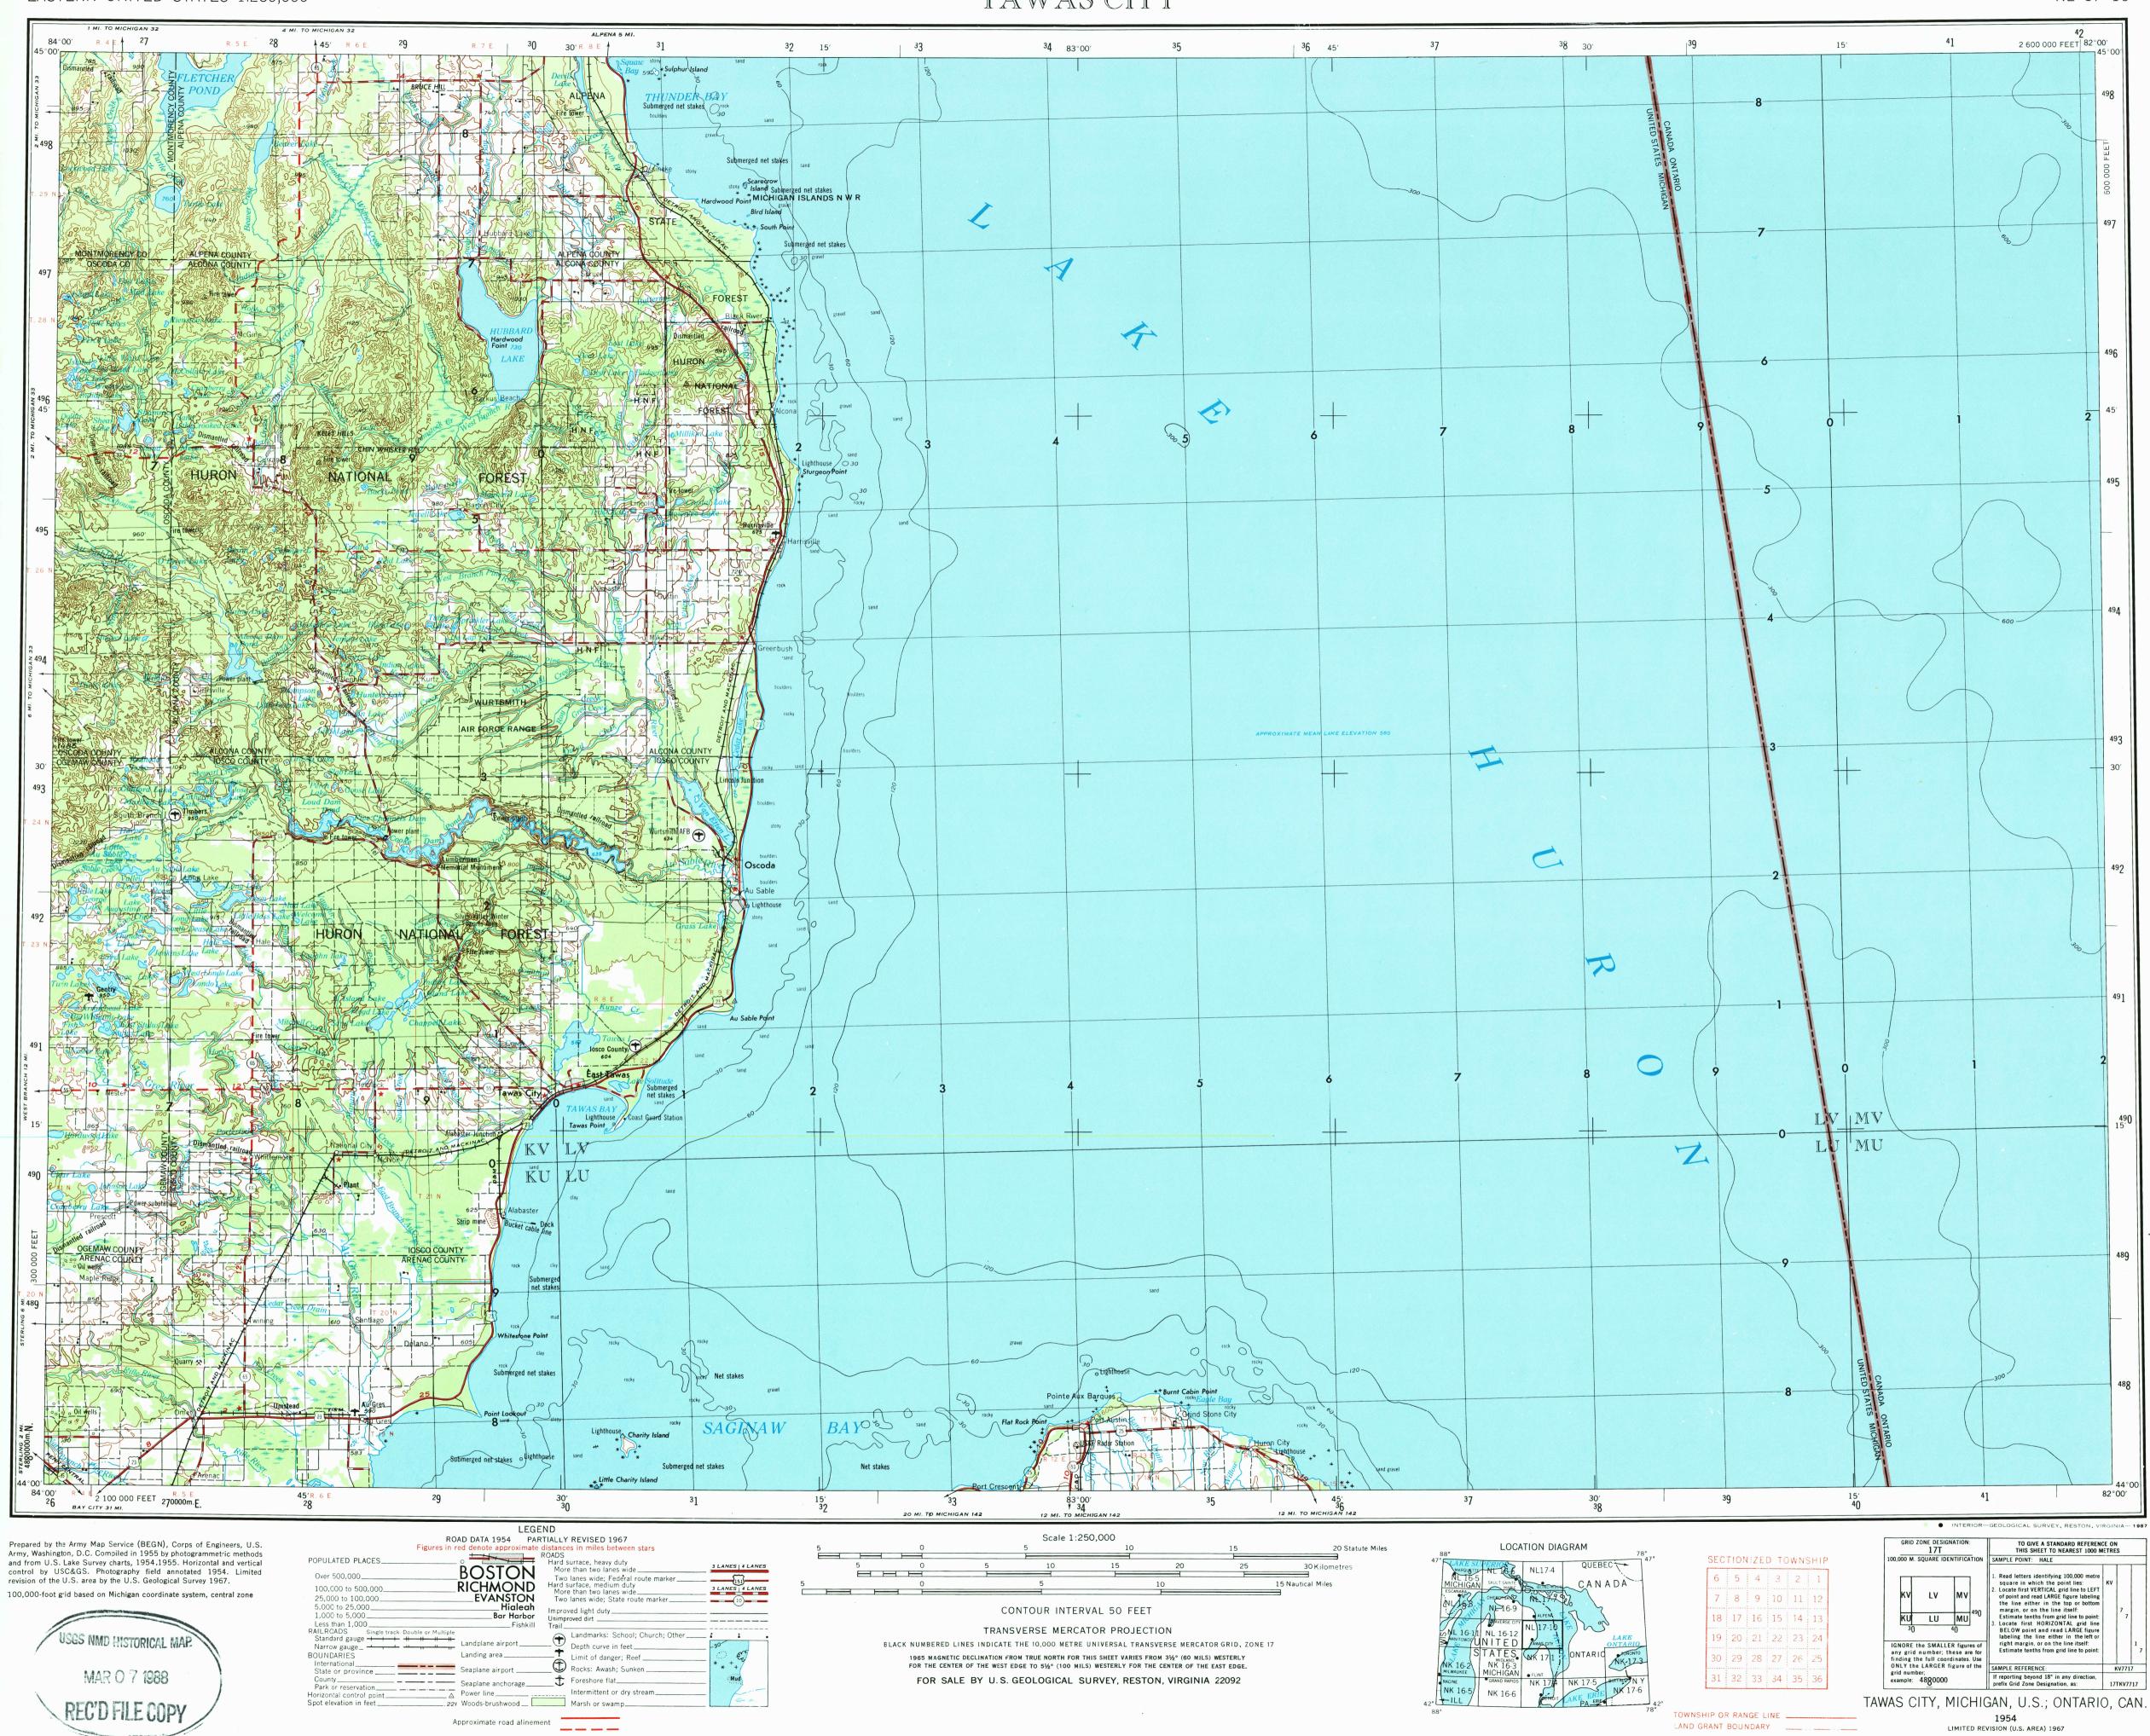

## EASTERN UNITED STATES 1:250,000

| USGS NMD HISTORICAL MAP |
|-------------------------|
| MAR 0 7 1988            |
| REC'D FILE COPY         |

| nes between stars                                                                                                                |                 |
|----------------------------------------------------------------------------------------------------------------------------------|-----------------|
| heavy duty<br>wo lanes wide<br>ide; Federal route marker<br>medium duty<br>wo lanes wide<br>ide; State route marker              | 3 LANES   4 LAN |
| t duty<br>t                                                                                                                      |                 |
| arks: School; Church; Other<br>curve in feet<br>of danger; Reef<br>Awash; Sunken<br>ore flat<br>ittent or dry stream<br>or swamp |                 |
|                                                                                                                                  |                 |

TAWAS CITY