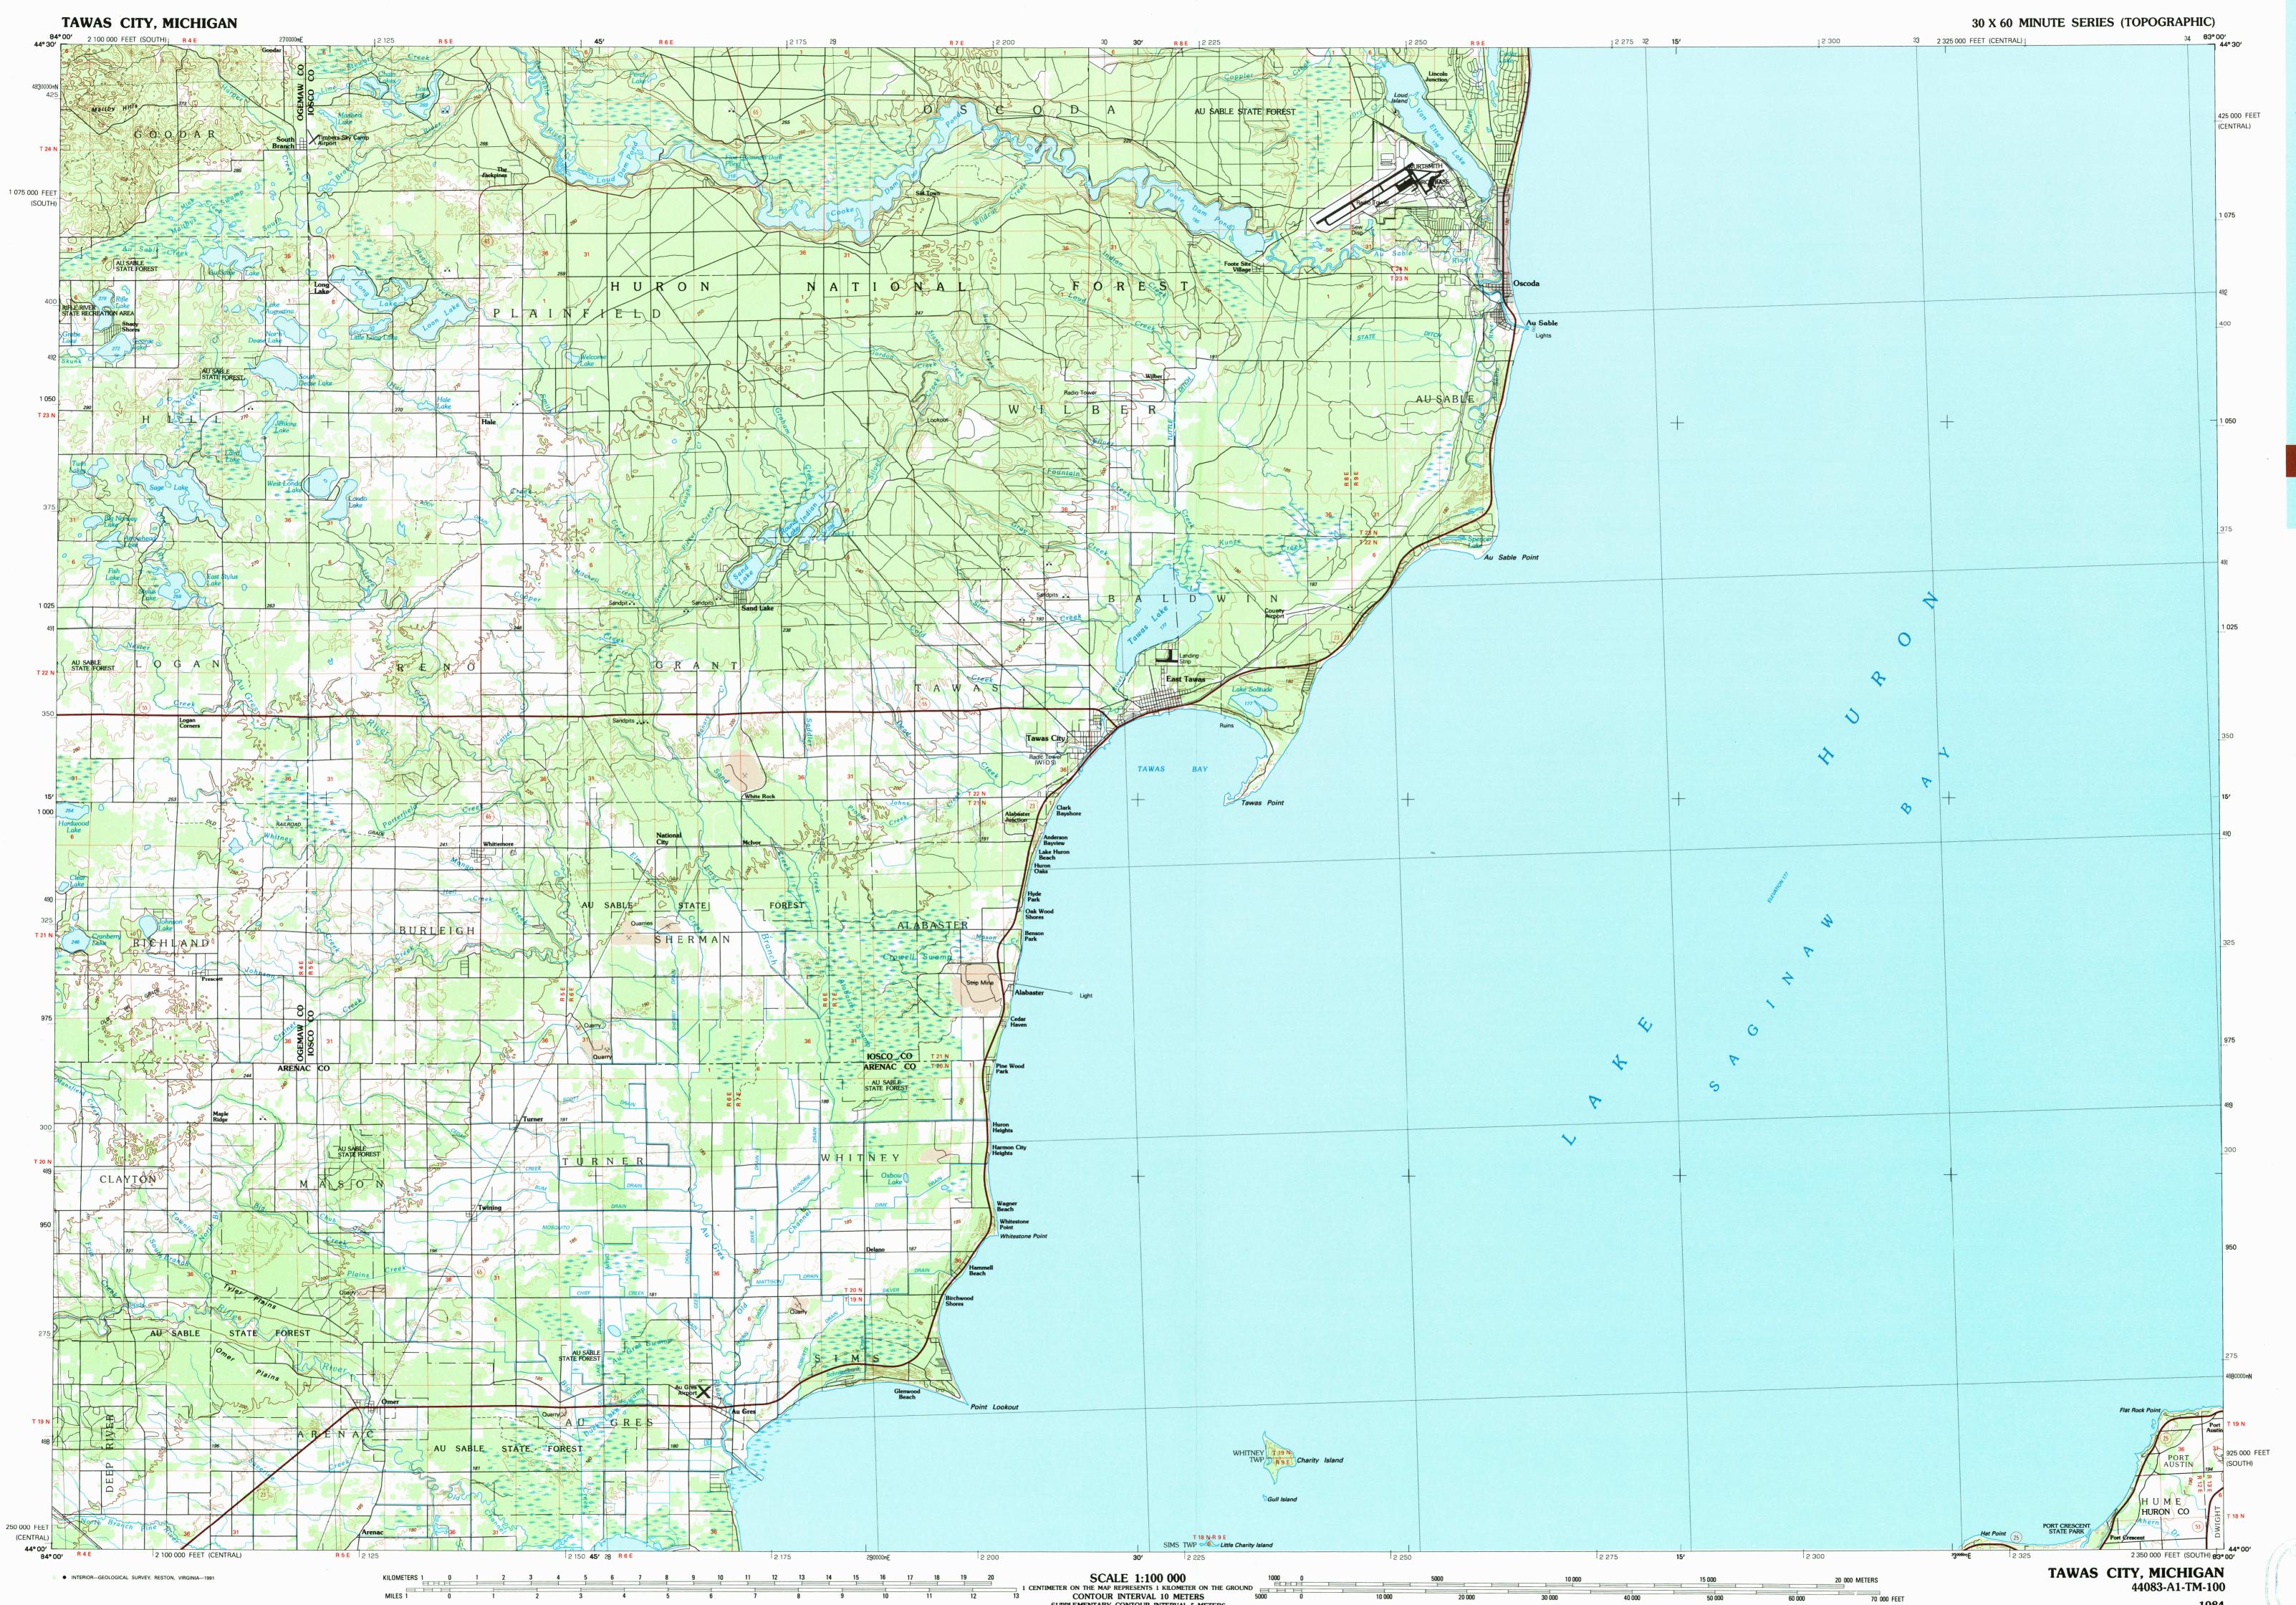

Tawas City MICHIGAN

44083-A1-TM-100

1:100 000-scale metric topographic map

30 X 60 MINUTE QUADRANGLE

- SHOWING
- Contours and elevations in meters
- Highways, roads and other manmade structures
- Water features
- Woodland areas
- Geographic names

GEOLOGICAL SURVEY

Produced by the United States Geological Survey Compiled from USGS 1:24 000 and 1:62 500-scale topographic maps dated 1959-1976. Planimetry revised from aerial photographs taken 1982 and other source data. Revised information not field checked. Map edited 1984 Projection and 10 000-meter grid, zone 17, Universal Transverse Mercator 25 000-foot grid ticks based on Michigan coordinate system, central and south zones 1927 North American Datum To place on the predicted North American Datum 1983, move the projection lines 1 meter north and 5 meters west There may be private inholdings within the boundaries of the National or State reservations shown on this map

CONTOUR INTERVAL 10 METERS SUPPLEMENTARY CONTOUR INTERVAL 5 METERS NATIONAL GEODETIC VERTICAL DATUM OF 1929 ELEVATIONS SHOWN TO THE NEAREST METER

THIS MAP COMPLIES WITH NATIONAL MAP ACCURACY STANDARDS

| Meters                                                                 | Feet    | *                                                                  | 1                                                                       | 2         | 3 |
|------------------------------------------------------------------------|---------|--------------------------------------------------------------------|-------------------------------------------------------------------------|-----------|---|
| 1                                                                      | 3.2808  | MN                                                                 |                                                                         |           |   |
| 2                                                                      | 6.5617  | 1 GN                                                               | 4                                                                       |           | 5 |
| 3                                                                      | 9.8425  |                                                                    |                                                                         |           | - |
| 4                                                                      | 13.1234 | 51/2°                                                              | 6                                                                       | 7         | 8 |
| 5                                                                      | 16.4042 | 98 MILS 1°45′                                                      |                                                                         |           |   |
| 6                                                                      | 19.6850 | 31 MILS                                                            |                                                                         |           |   |
| 7                                                                      | 22.9659 | ST WILES                                                           |                                                                         |           |   |
| 8                                                                      | 26.2467 | \ \ \ \                                                            |                                                                         | ayling    |   |
| 9                                                                      | 29.5276 | ! W                                                                | 2 Hu                                                                    | bbard Lak | e |
| 10                                                                     | 32.8084 |                                                                    | 3                                                                       |           |   |
| To convert meters to feet multiply by 3.2808 To convert feet to meters |         | UTM grid convergence<br>(GN) and 1984 magnetic<br>declination (MN) | 4 Houghton Lake 5 Pointe Aux Barque 6 Midland 7 Bay City 8 Harbor Beach |           |   |