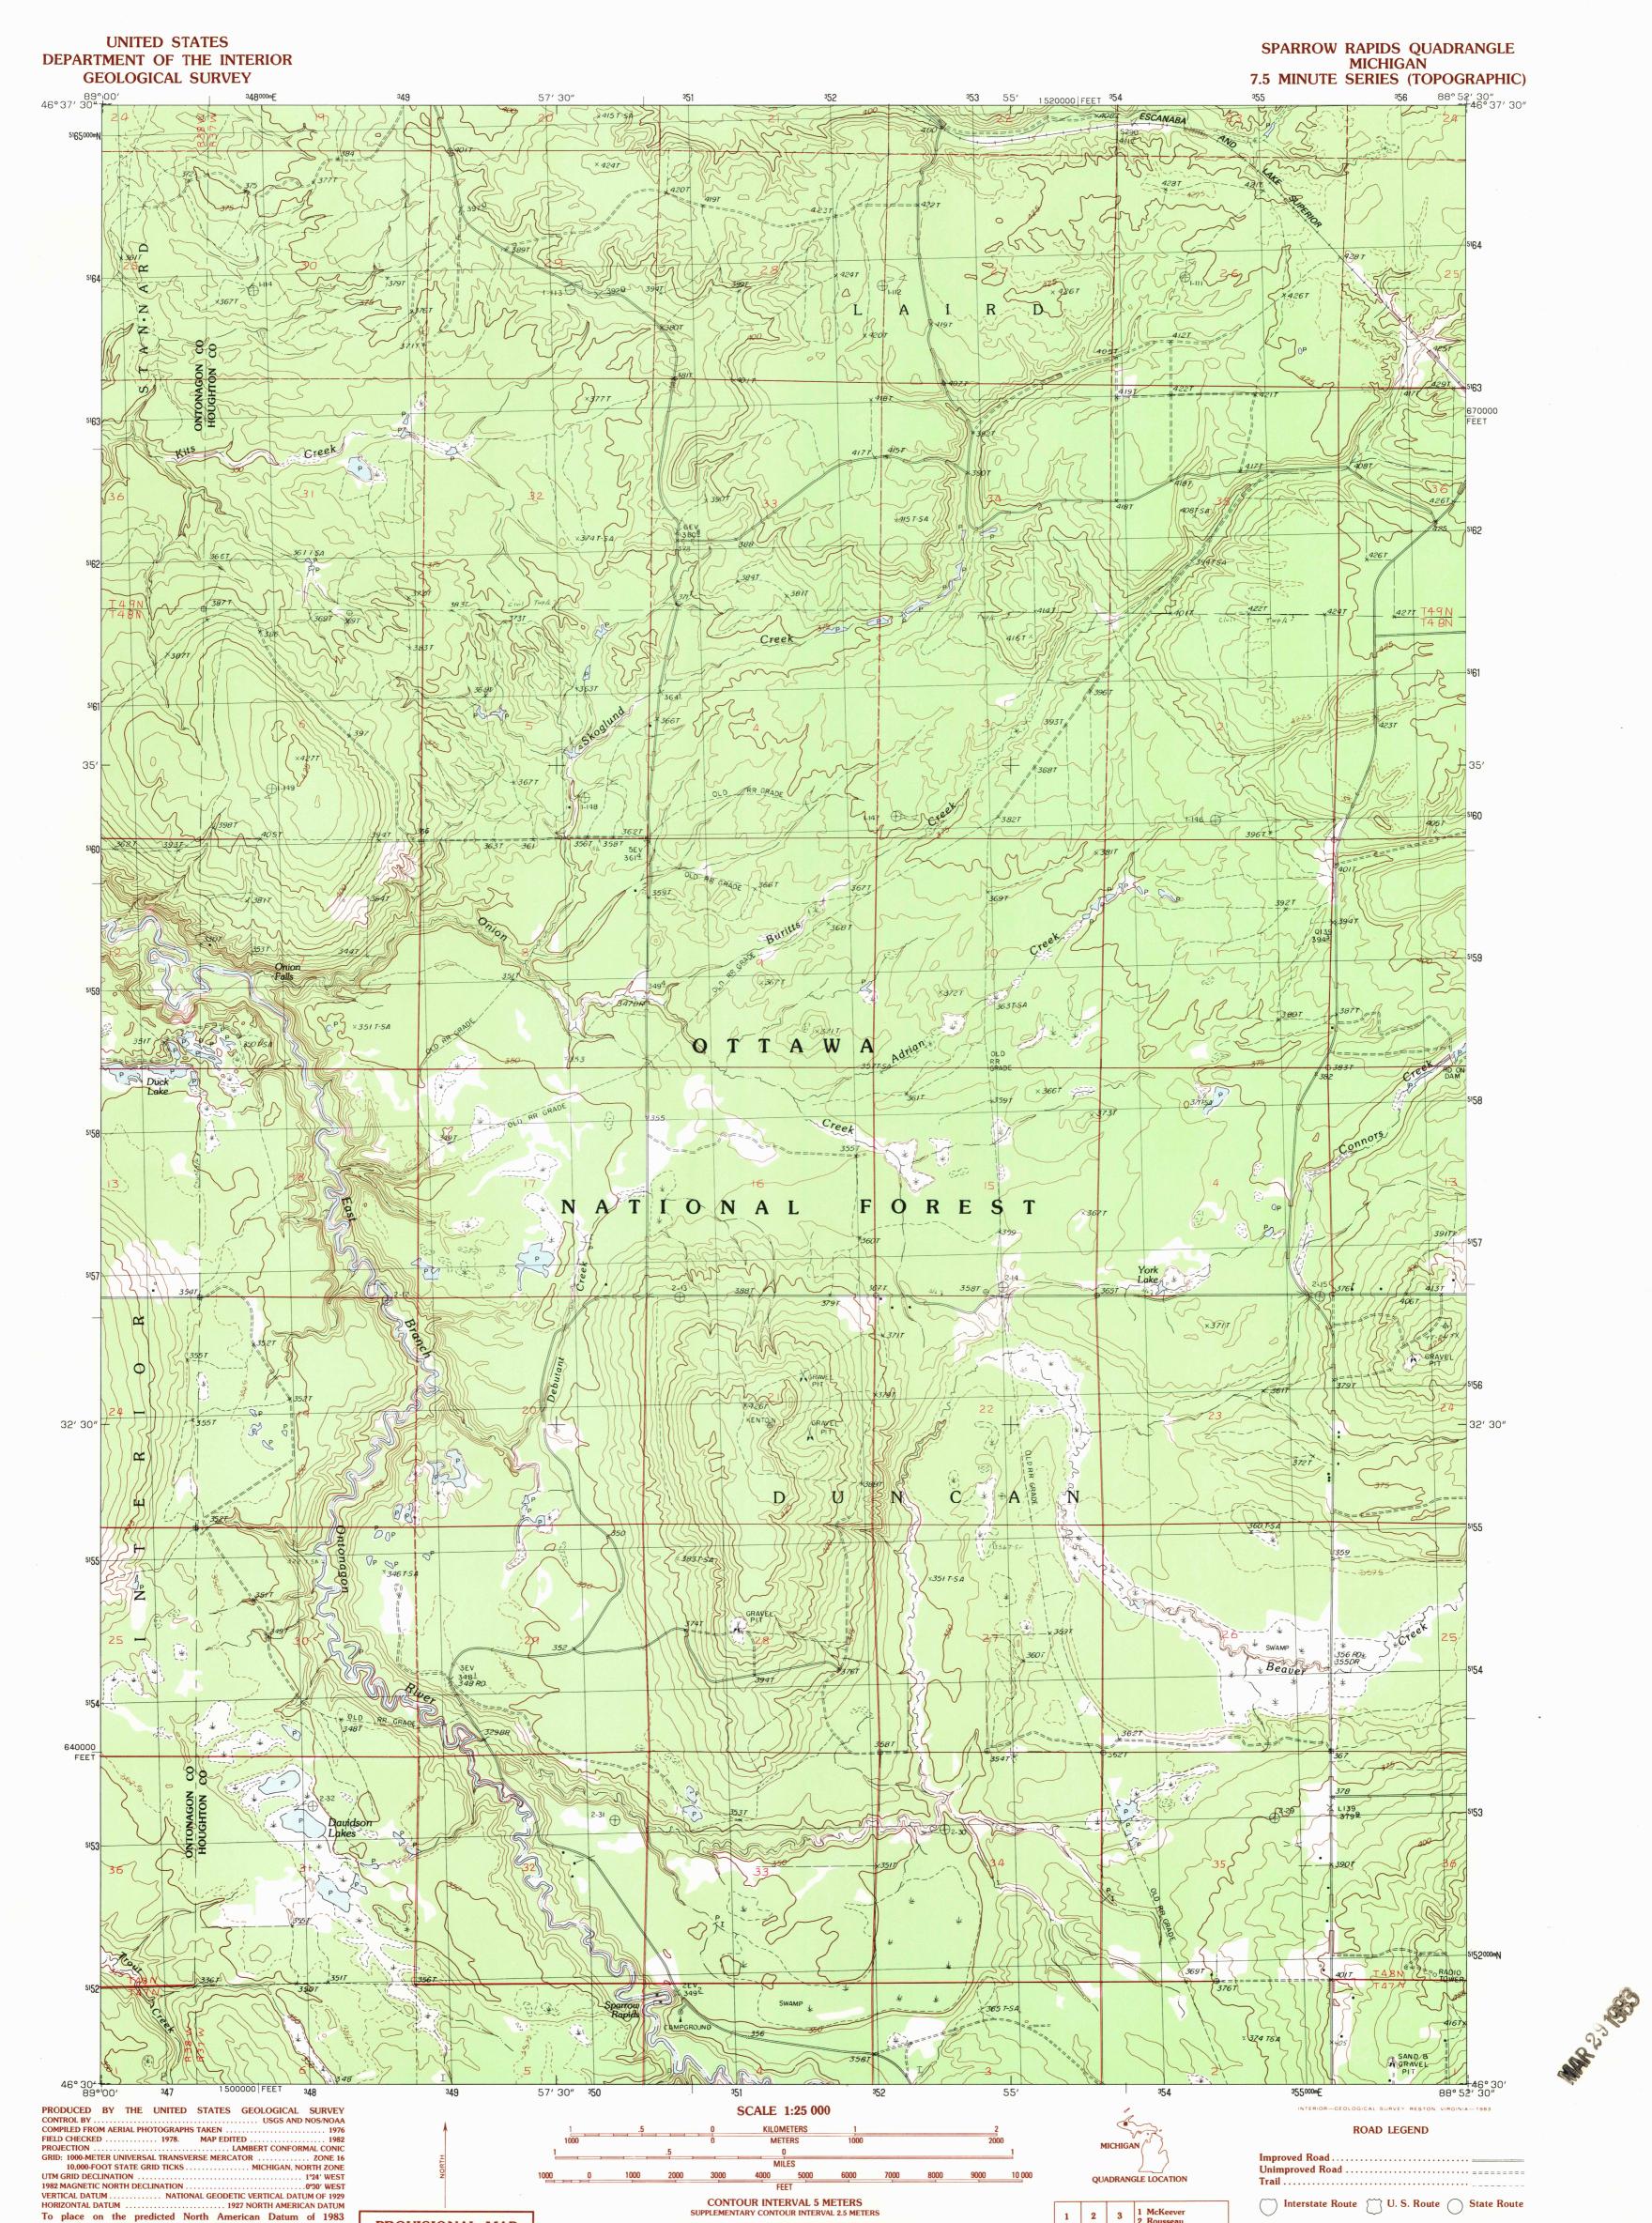

move the projection lines as shown by dashed corner ticks (6 meters north and 9 meters east) There may be private inholdings within the boundaries of any Federal and State reservations shown on this map PROVISIONAL MAP Produced from original manuscript drawings. Information shown as of date of

field check.

CONTROL ELEVATIONS SHOWN TO THE NEAREST 0.1 METER OTHER ELEVATIONS SHOWN TO THE NEAREST METER To convert meters to feet multiply by 3.2808 To convert feet to meters multiply by .3048 THIS MAP COMPLIES WITH NATIONAL MAP ACCURACY STANDARDS FOR SALE BY U. S. GEOLOGICAL SURVEY, RESTON, VIRGINIA 22092 AND THE GEOLOGICAL SURVEY DIVISION MICHIGAN DEPARTMENT OF NATURAL RESOURCES, LANSING, MICHIGAN 48909