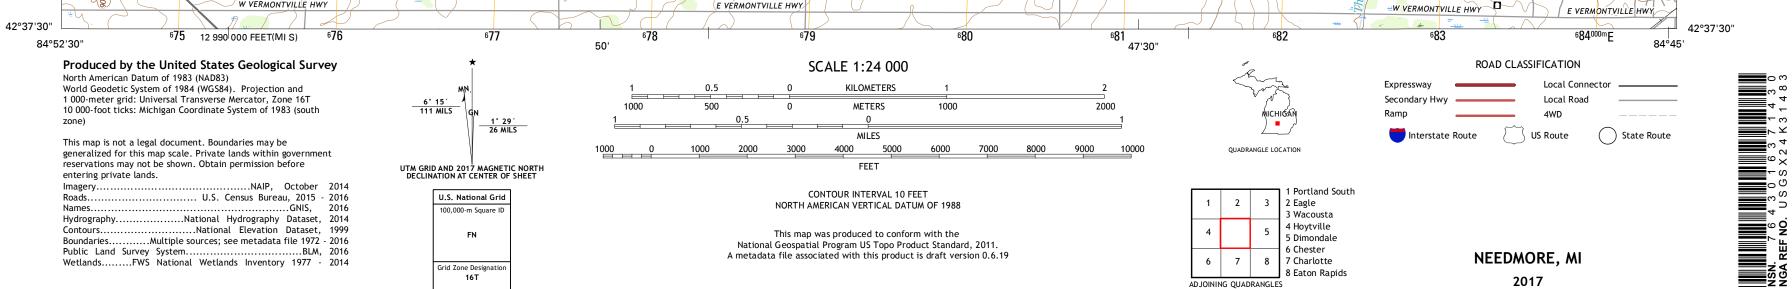

This map is not a legal document. Boundaries may be generalized for this map scale. Private lands within government reservations may not be shown. Obtain permission before entering private lands.

| ImageryNAIP, October                           | 2014 |
|------------------------------------------------|------|
| Roads U.S. Census Bureau, 2015 -               | 2016 |
| NamesGNIS,                                     | 2016 |
| HydrographyNational Hydrography Dataset,       | 2014 |
| ContoursDational Elevation Dataset,            | 1999 |
| Boundaries                                     | 2016 |
| Public Land Survey SystemBLM,                  | 2016 |
| WetlandsFWS National Wetlands Inventory 1977 - | 2014 |

UTM GRID AND 2017 MAGNETIC NORTH DECLINATION AT CENTER OF SHEET

U.S. National Grid

100,000-m Square ID

FN

Grid Zone Designation 16T

This map was produced to conform with the National Geospatial Program US Topo Product Standard, 2011. A metadata file associated with this product is draft version 0.6.19

QUADRANGLE LOCATION

State Route NEEDMORE, MI 2017