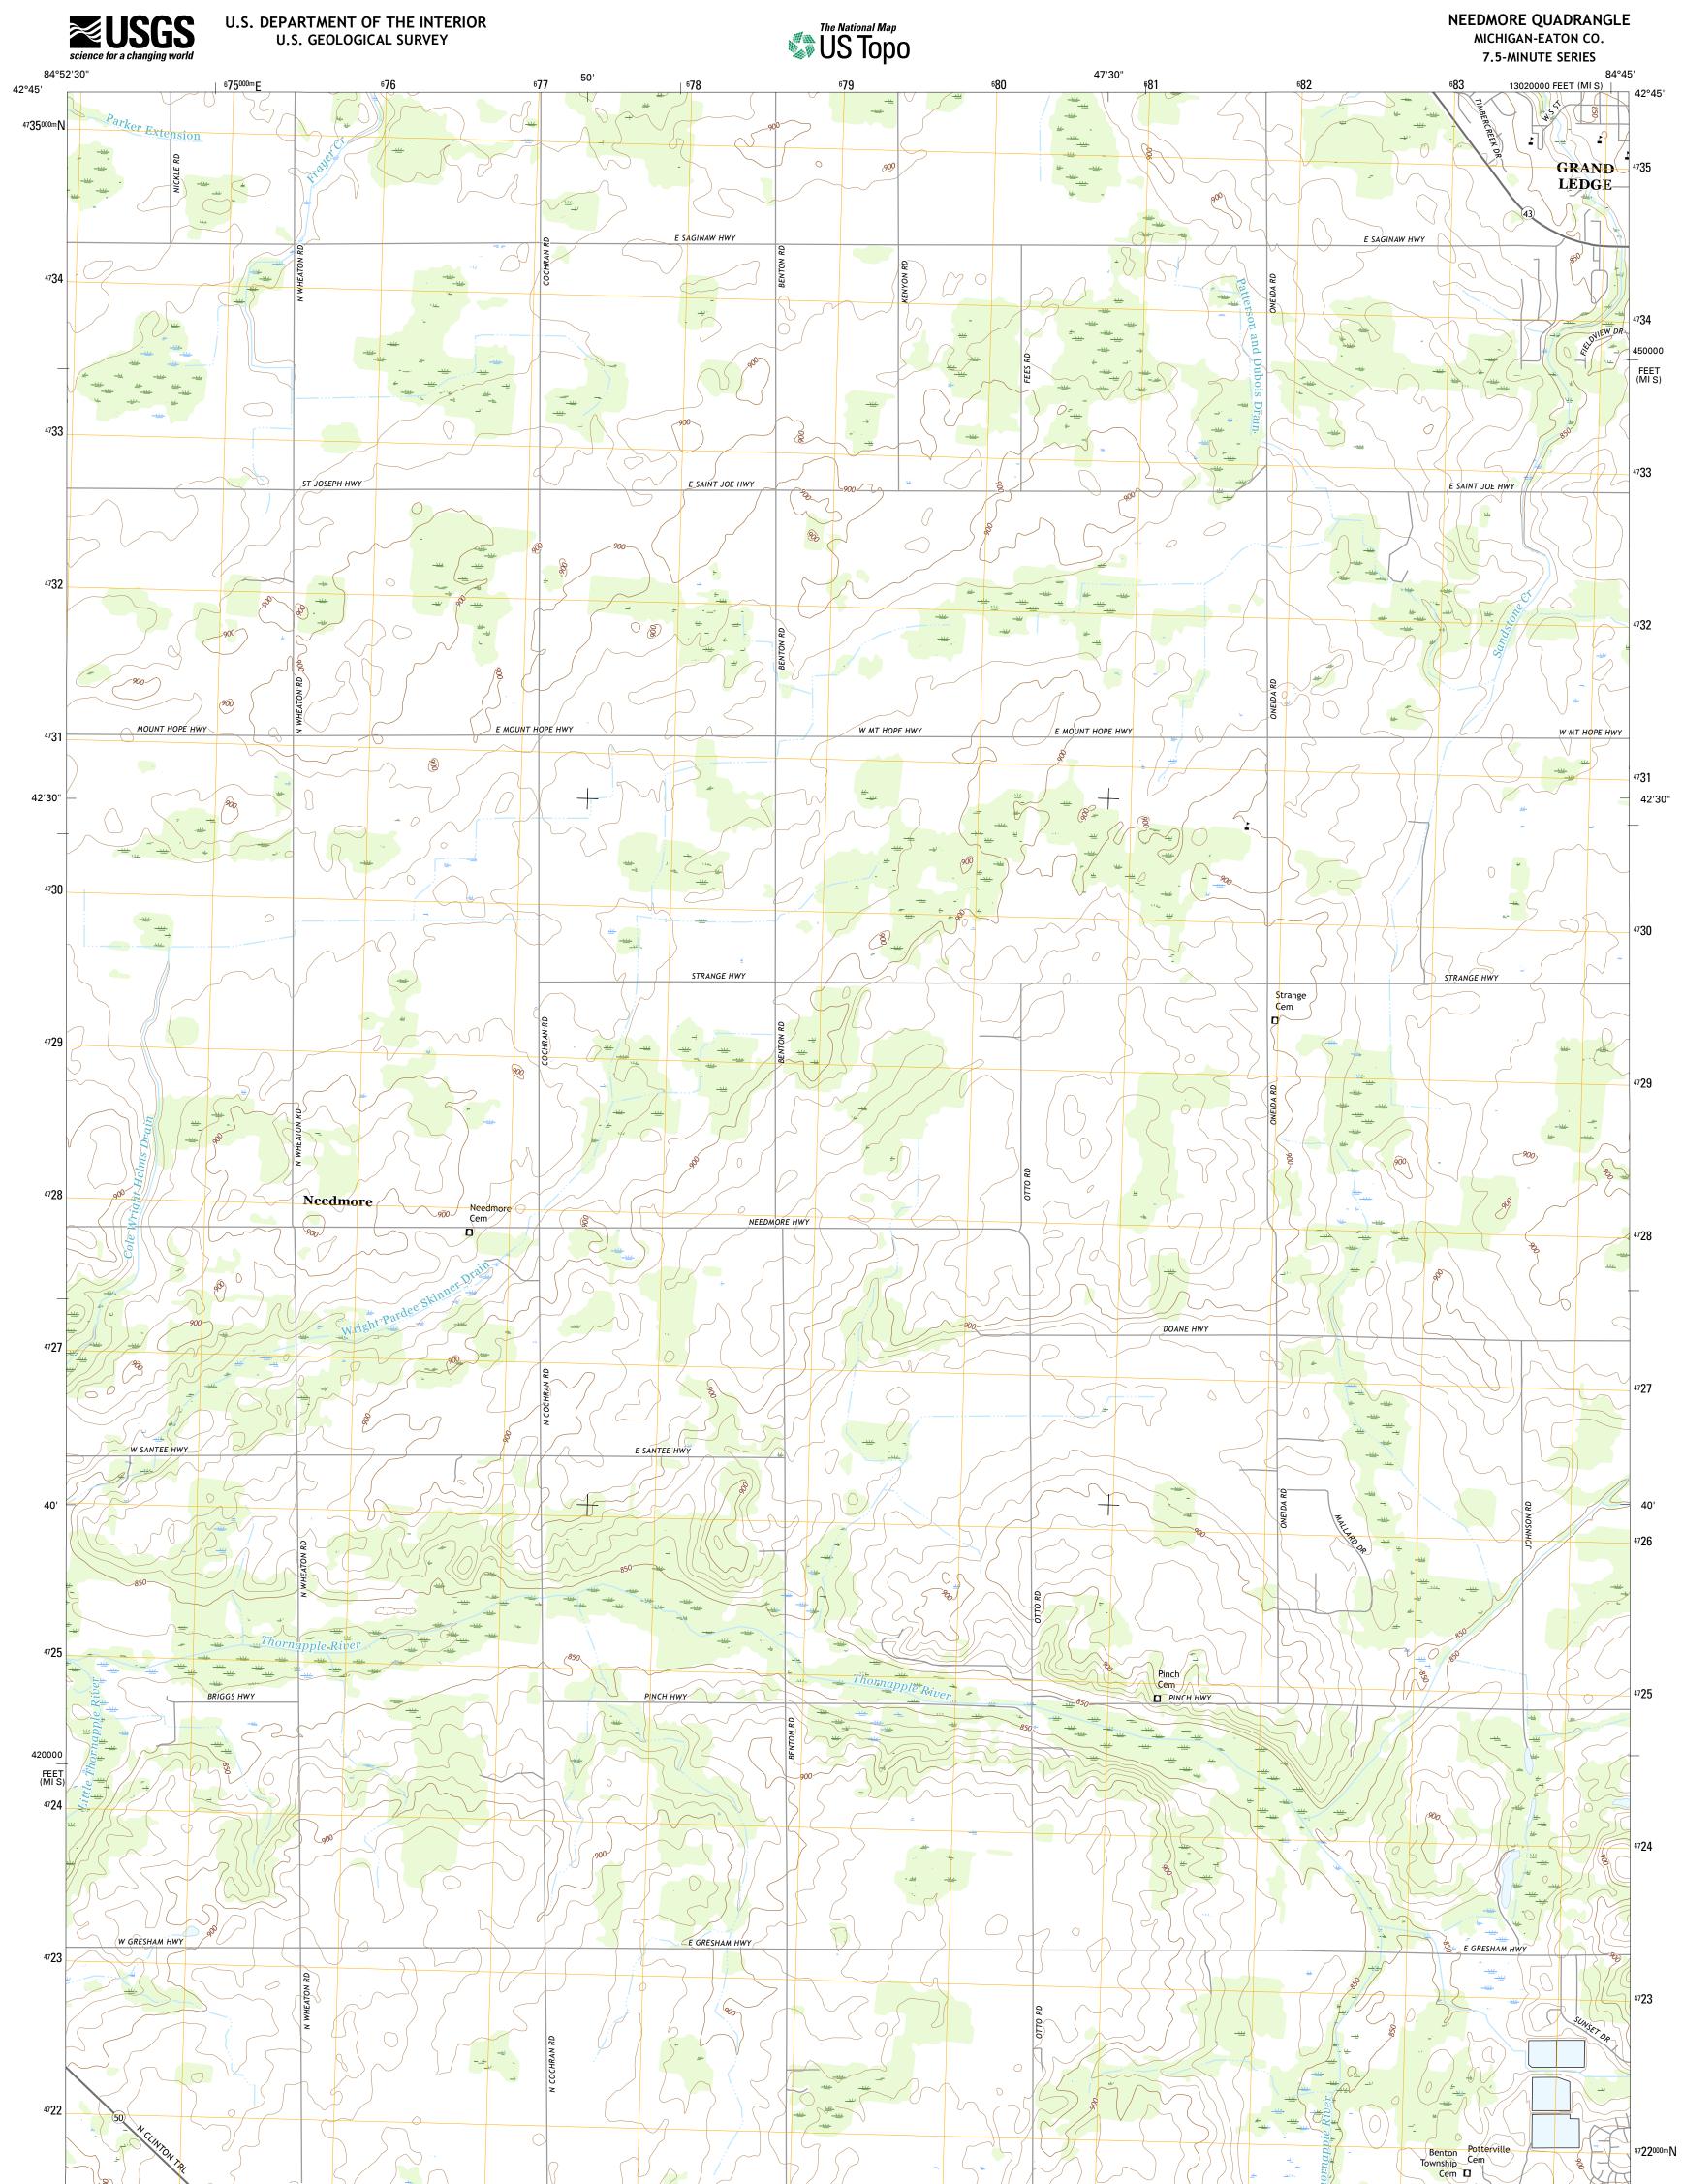

This map is not a legal document. Boundaries may be generalized for this map scale. Private lands within government reservations may not be shown. Obtain permission before entering private lands.

| ImageryNAIP, October                           | 2014 |
|------------------------------------------------|------|
| Roads U.S. Census Bureau, 2015 -               | 2016 |
| NamesGNIS,                                     | 2016 |
| HydrographyNational Hydrography Dataset,       | 2014 |
| ContoursDational Elevation Dataset,            | 1999 |
| Boundaries                                     | 2016 |
| Public Land Survey SystemBLM,                  | 2016 |
| WetlandsFWS National Wetlands Inventory 1977 - | 2014 |

UTM GRID AND 2017 MAGNETIC NORTH DECLINATION AT CENTER OF SHEET

U.S. Nation