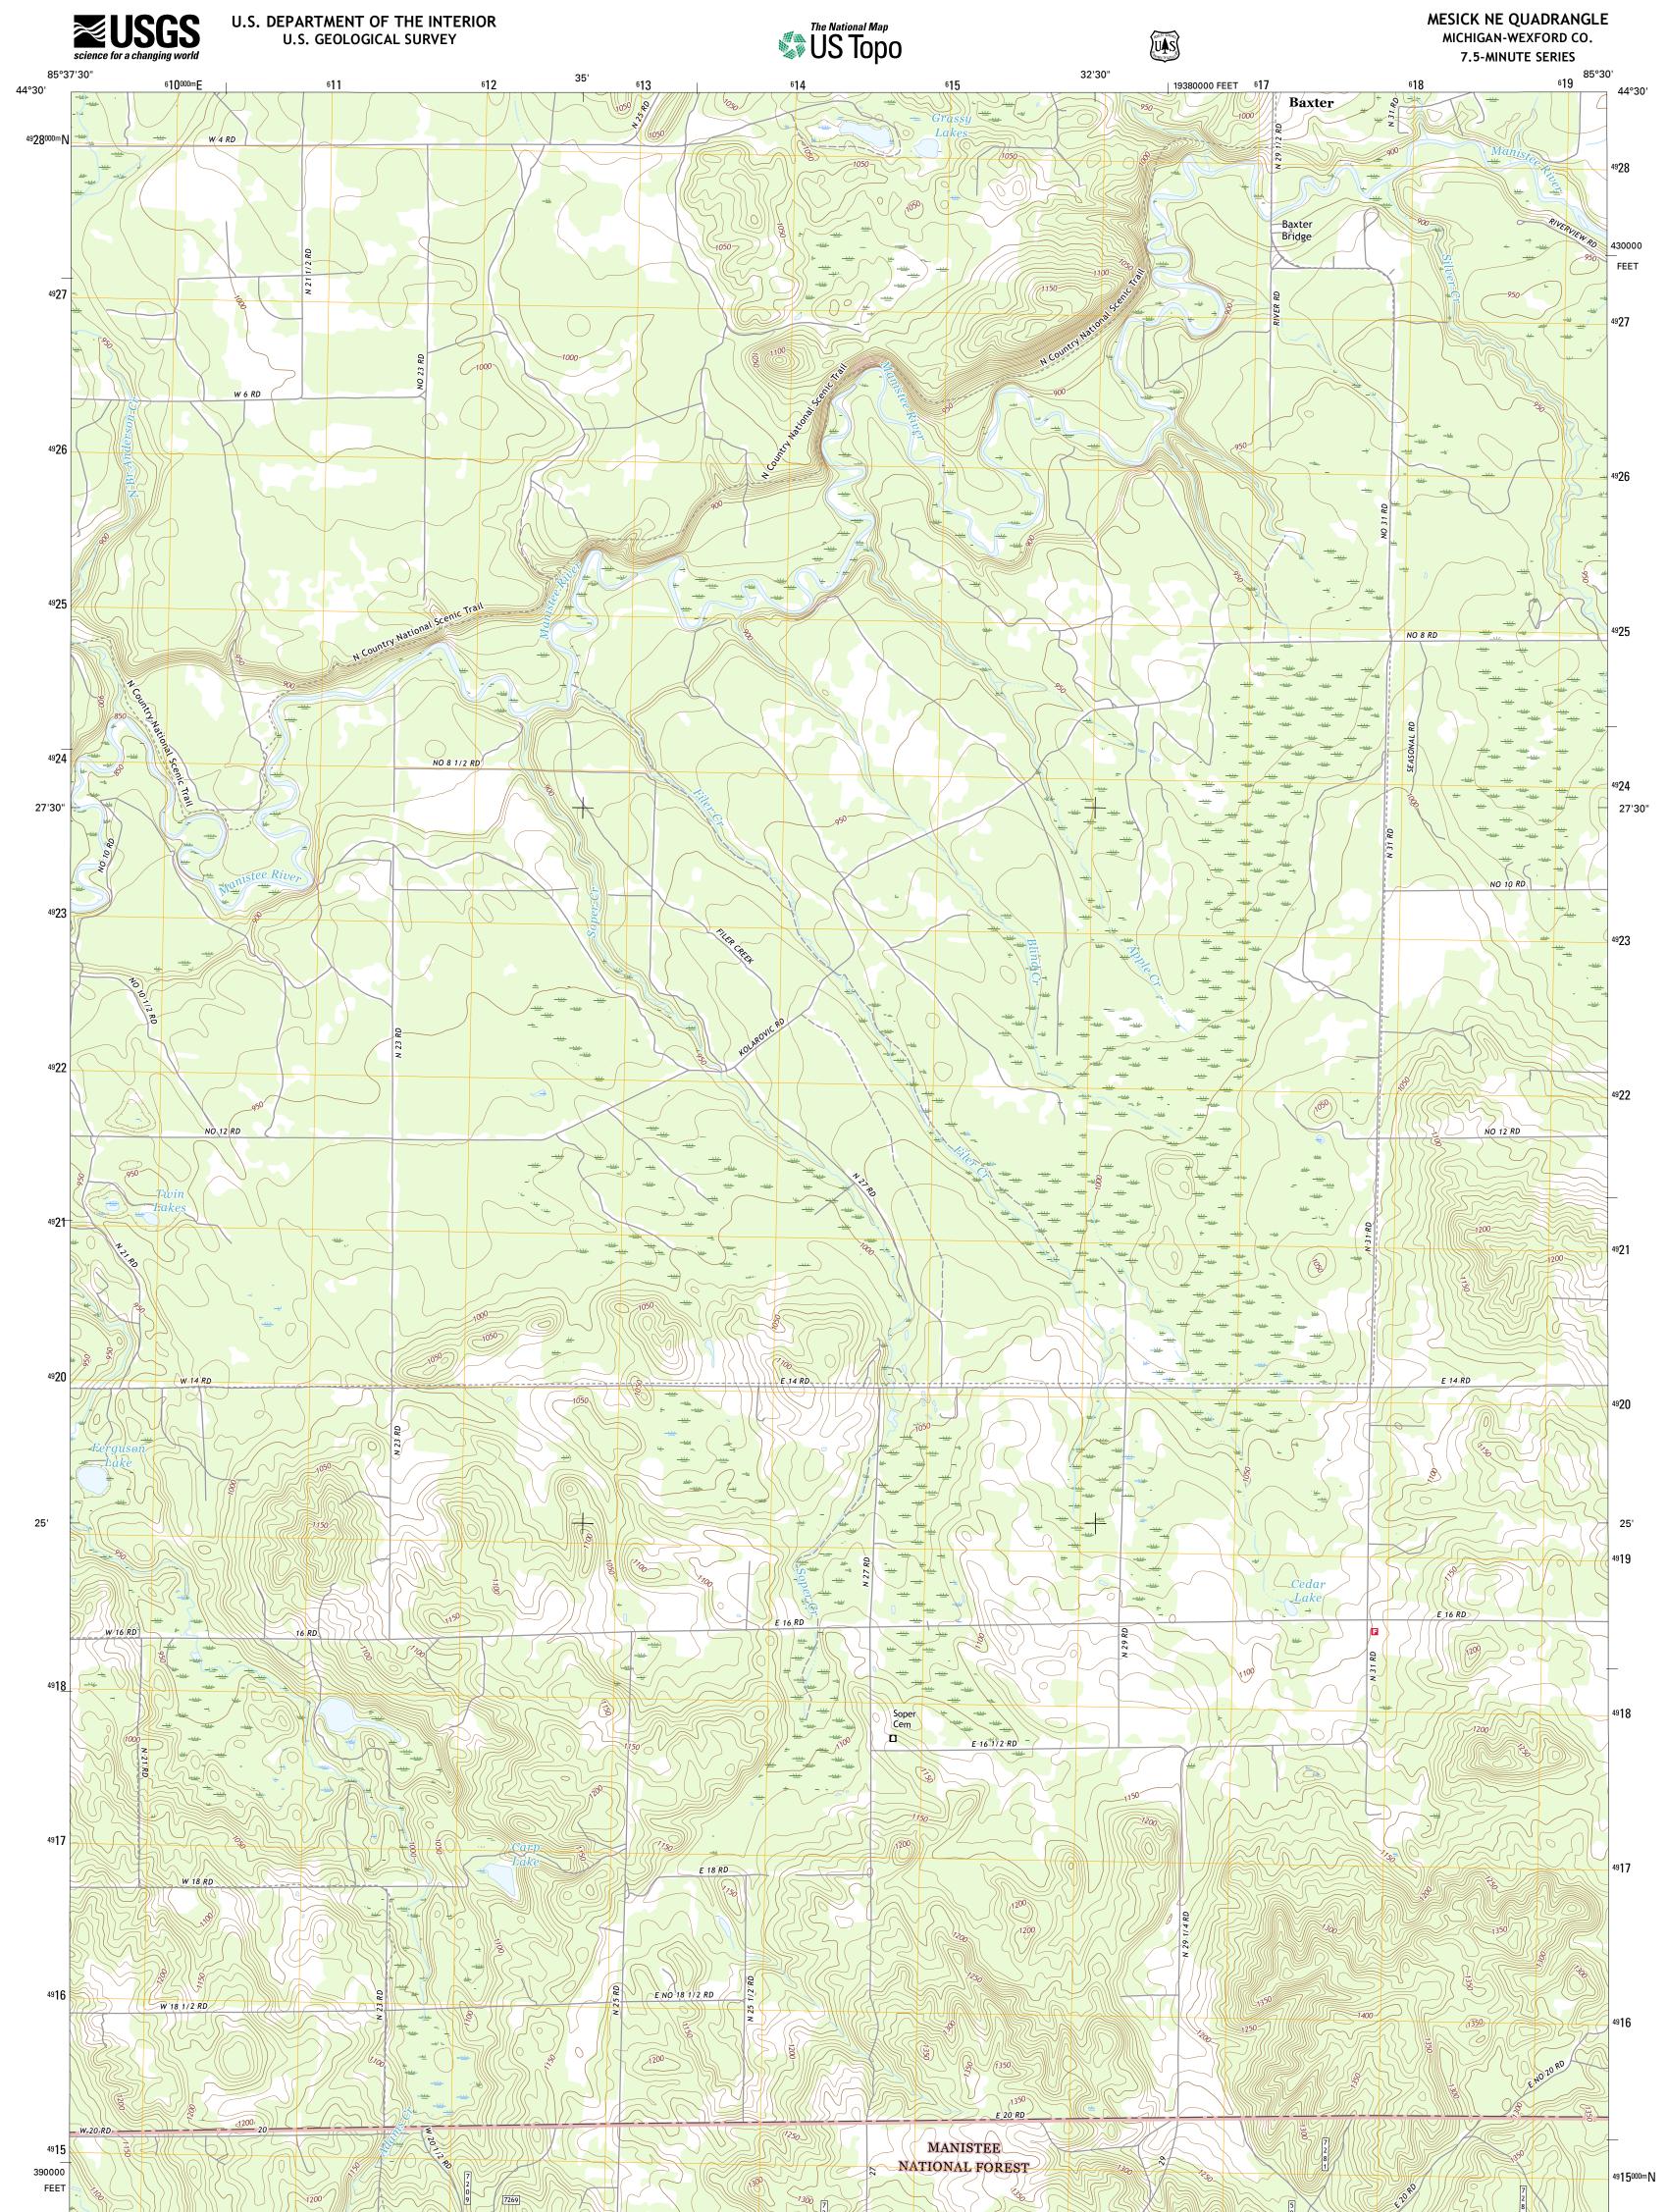

8 Cadillac North

This map is not a legal document. Boundaries may be generalized for this map scale. Private lands within government reservations may not be shown. Obtain permission before entering private lands.

entering private lands. Imagery......NAIP, November 2014 Roads.......V.S. Census Bureau, 2015 - 2016 Roads within US Forest Service Lands.......FSTopo Data with limited Forest Service updates, 2012 - 2016 Names......GNIS, 2016 Hydrography.....National Hydrography Dataset, 2014 Contours.....Multiple sources; see metadata file 1972 - 2016 Public Land Survey System.....BLM, 2016 Wetlands......FWS National Wetlands Inventory 1977 - 2014