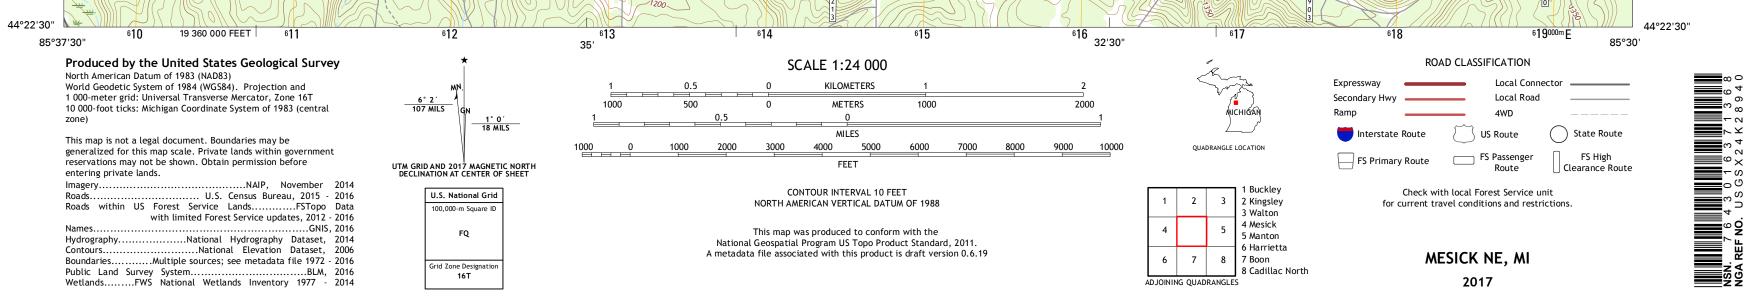

FS Passenger

Check with local Forest Service unit

for current travel conditions and restrictions.

MESICK NE, MI

2017

Route

FS Primary Route

1 2 3 1 Buckley 2 Kingsley 3 Walton

5

8

4

6 7

ADJOINING QUADRANGLES

4 Mesick

5 Manton 6 Harrietta

7 Boon

8 Cadillac North

This map is not a legal document. Boundaries may be generalized for this map scale. Private lands within government reservations may not be shown. Obtain permission before entering private lands.

entering private lands. Imagery......NAIP, November 2014 Roads.......V.S. Census Bureau, 2015 - 2016 Roads within US Forest Service Lands.......FSTopo Data with limited Forest Service updates, 2012 - 2016 Names......GNIS, 2016 Hydrography.....National Hydrography Dataset, 2014 Contours.....Multiple sources; see metadata file 1972 - 2016 Public Land Survey System.....BLM, 2016 Wetlands......FWS National Wetlands Inventory 1977 - 2014

UTM GRID AND 2017 MAGNETIC NORTH DECLINATION AT CENTER OF SHEET

U.S. National Grid

100,000-m Square ID

FQ

Grid Zone Designation 16T

CONTOUR INTERVAL 10 FEET NORTH AMERICAN VERTICAL DATUM OF 1988

This map was produced to conform with the National Geospatial Program US Topo Product Standard, 2011. A metadata file associated with this product is draft version 0.6.19

FEET