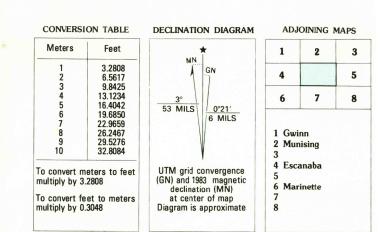

in meters

Geographic names

Produced by the United States Geological Survey Compiled from USGS 1:24 000 and 1:62 500-scale topographic maps dated 1958-1972. Planimetry revised from aerial photographs taken 1981 and other source data. Revised information not field checked. Map edited 1983 Projection and 10 000-meter grid, zone 16, Universal Transverse Mercator 25 000-foot grid ticks based on Michigan coordinate system, north zone
1927 North American Datum
To place on the predicted North American Datum 1983, move

CONTOUR INTERVAL 10 METERS NATIONAL GEODETIC VERTICAL DATUM OF 1929

ELEVATIONS SHOWN TO THE NEAREST METER

the projection lines 5 meters north and 6 meters east There may be private inholdings within the boundaries of the National or State reservations shown on this map