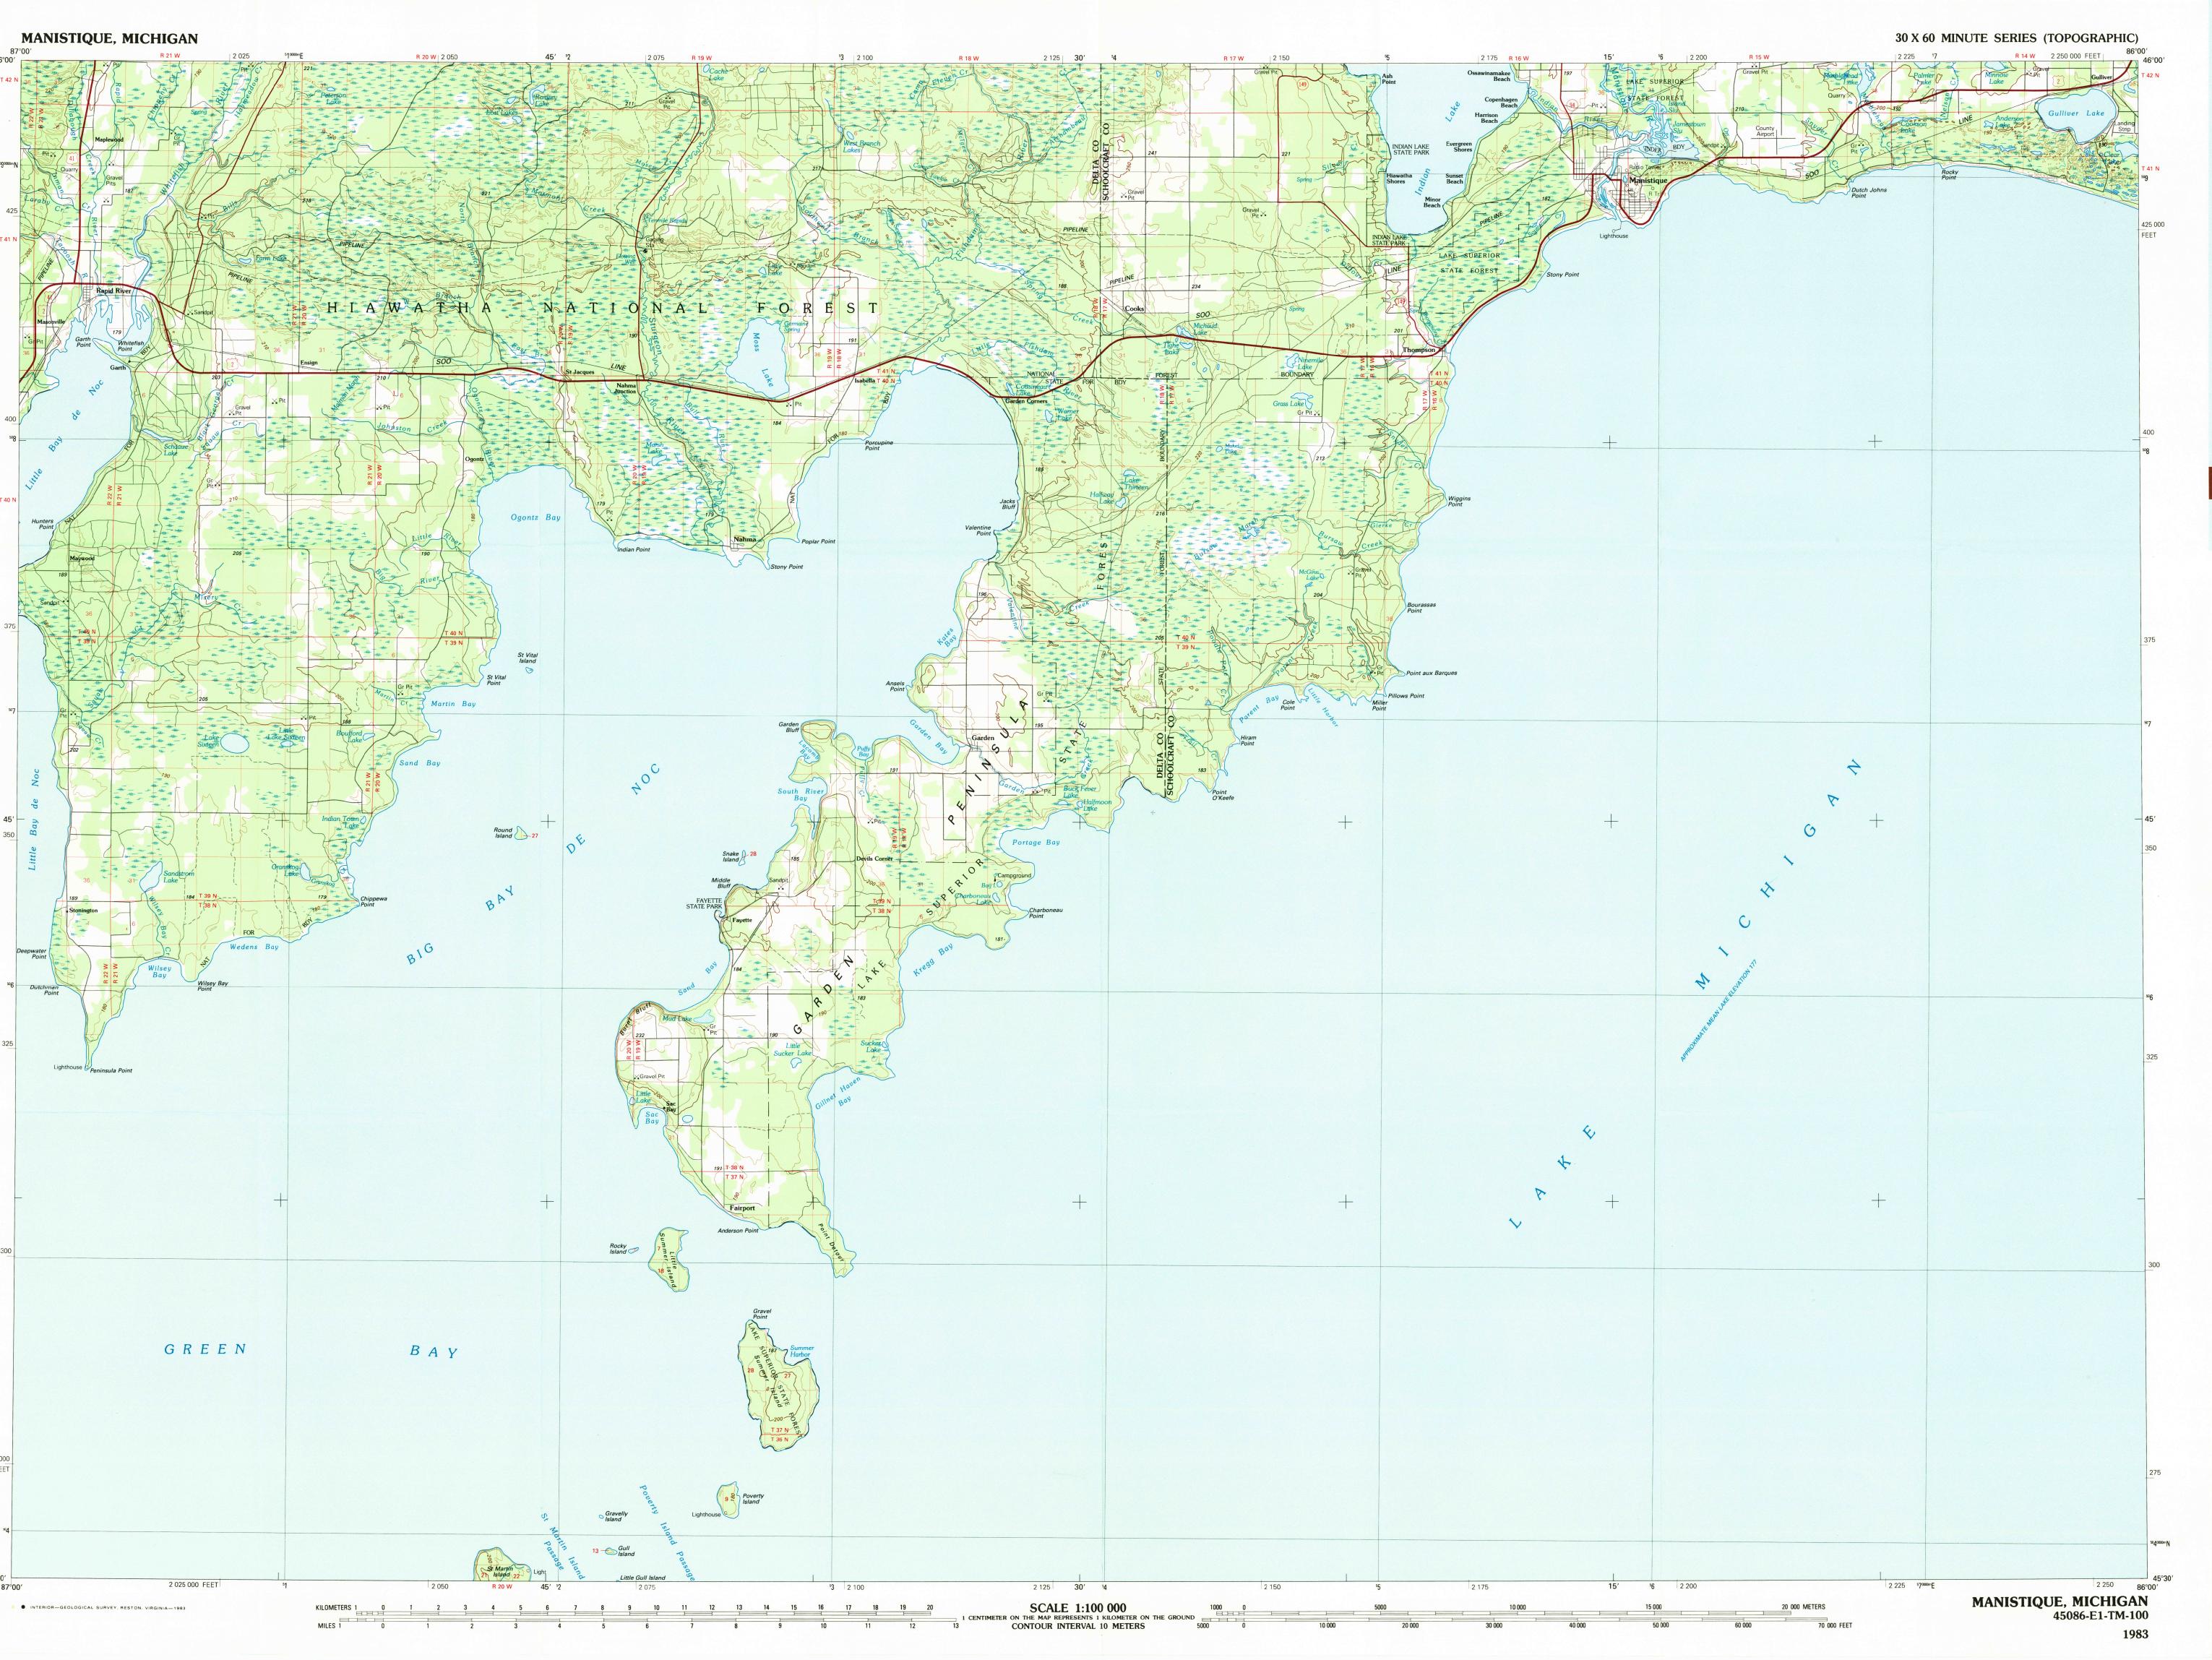

## Manistique

**MICHIGAN** 

1:100 000-scale *metric* topographic map

30 X 60 MINUTE QUADRANGLE SHOWING

- Contours and elevations
- Highways, roads and other
- manmade structures
- Water features
- Woodland areas

in meters

Geographic names

Produced by the United States Geological Survey Compiled from USGS 1:24 000 and 1:62 500-scale topographic maps dated 1958-1972. Planimetry revised from aerial photographs taken 1981 and other source data. Revised information not field checked. Map edited 1983 Projection and 10 000-meter grid, zone 16, Universal Transverse Mercator 25 000-foot grid ticks based on Michigan coordinate system, north zone
1927 North American Datum
To place on the predicted North American Datum 1983, move

CONTOUR INTERVAL 10 METERS NATIONAL GEODETIC VERTICAL DATUM OF 1929

ELEVATIONS SHOWN TO THE NEAREST METER

the projection lines 5 meters north and 6 meters east There may be private inholdings within the boundaries of the National or State reservations shown on this map

THIS MAP COMPLIES WITH NATIONAL MAP ACCURACY STANDARDS

FOR SALE BY U. S. GEOLOGICAL SURVEY RESTON, VIRGINIA 22092