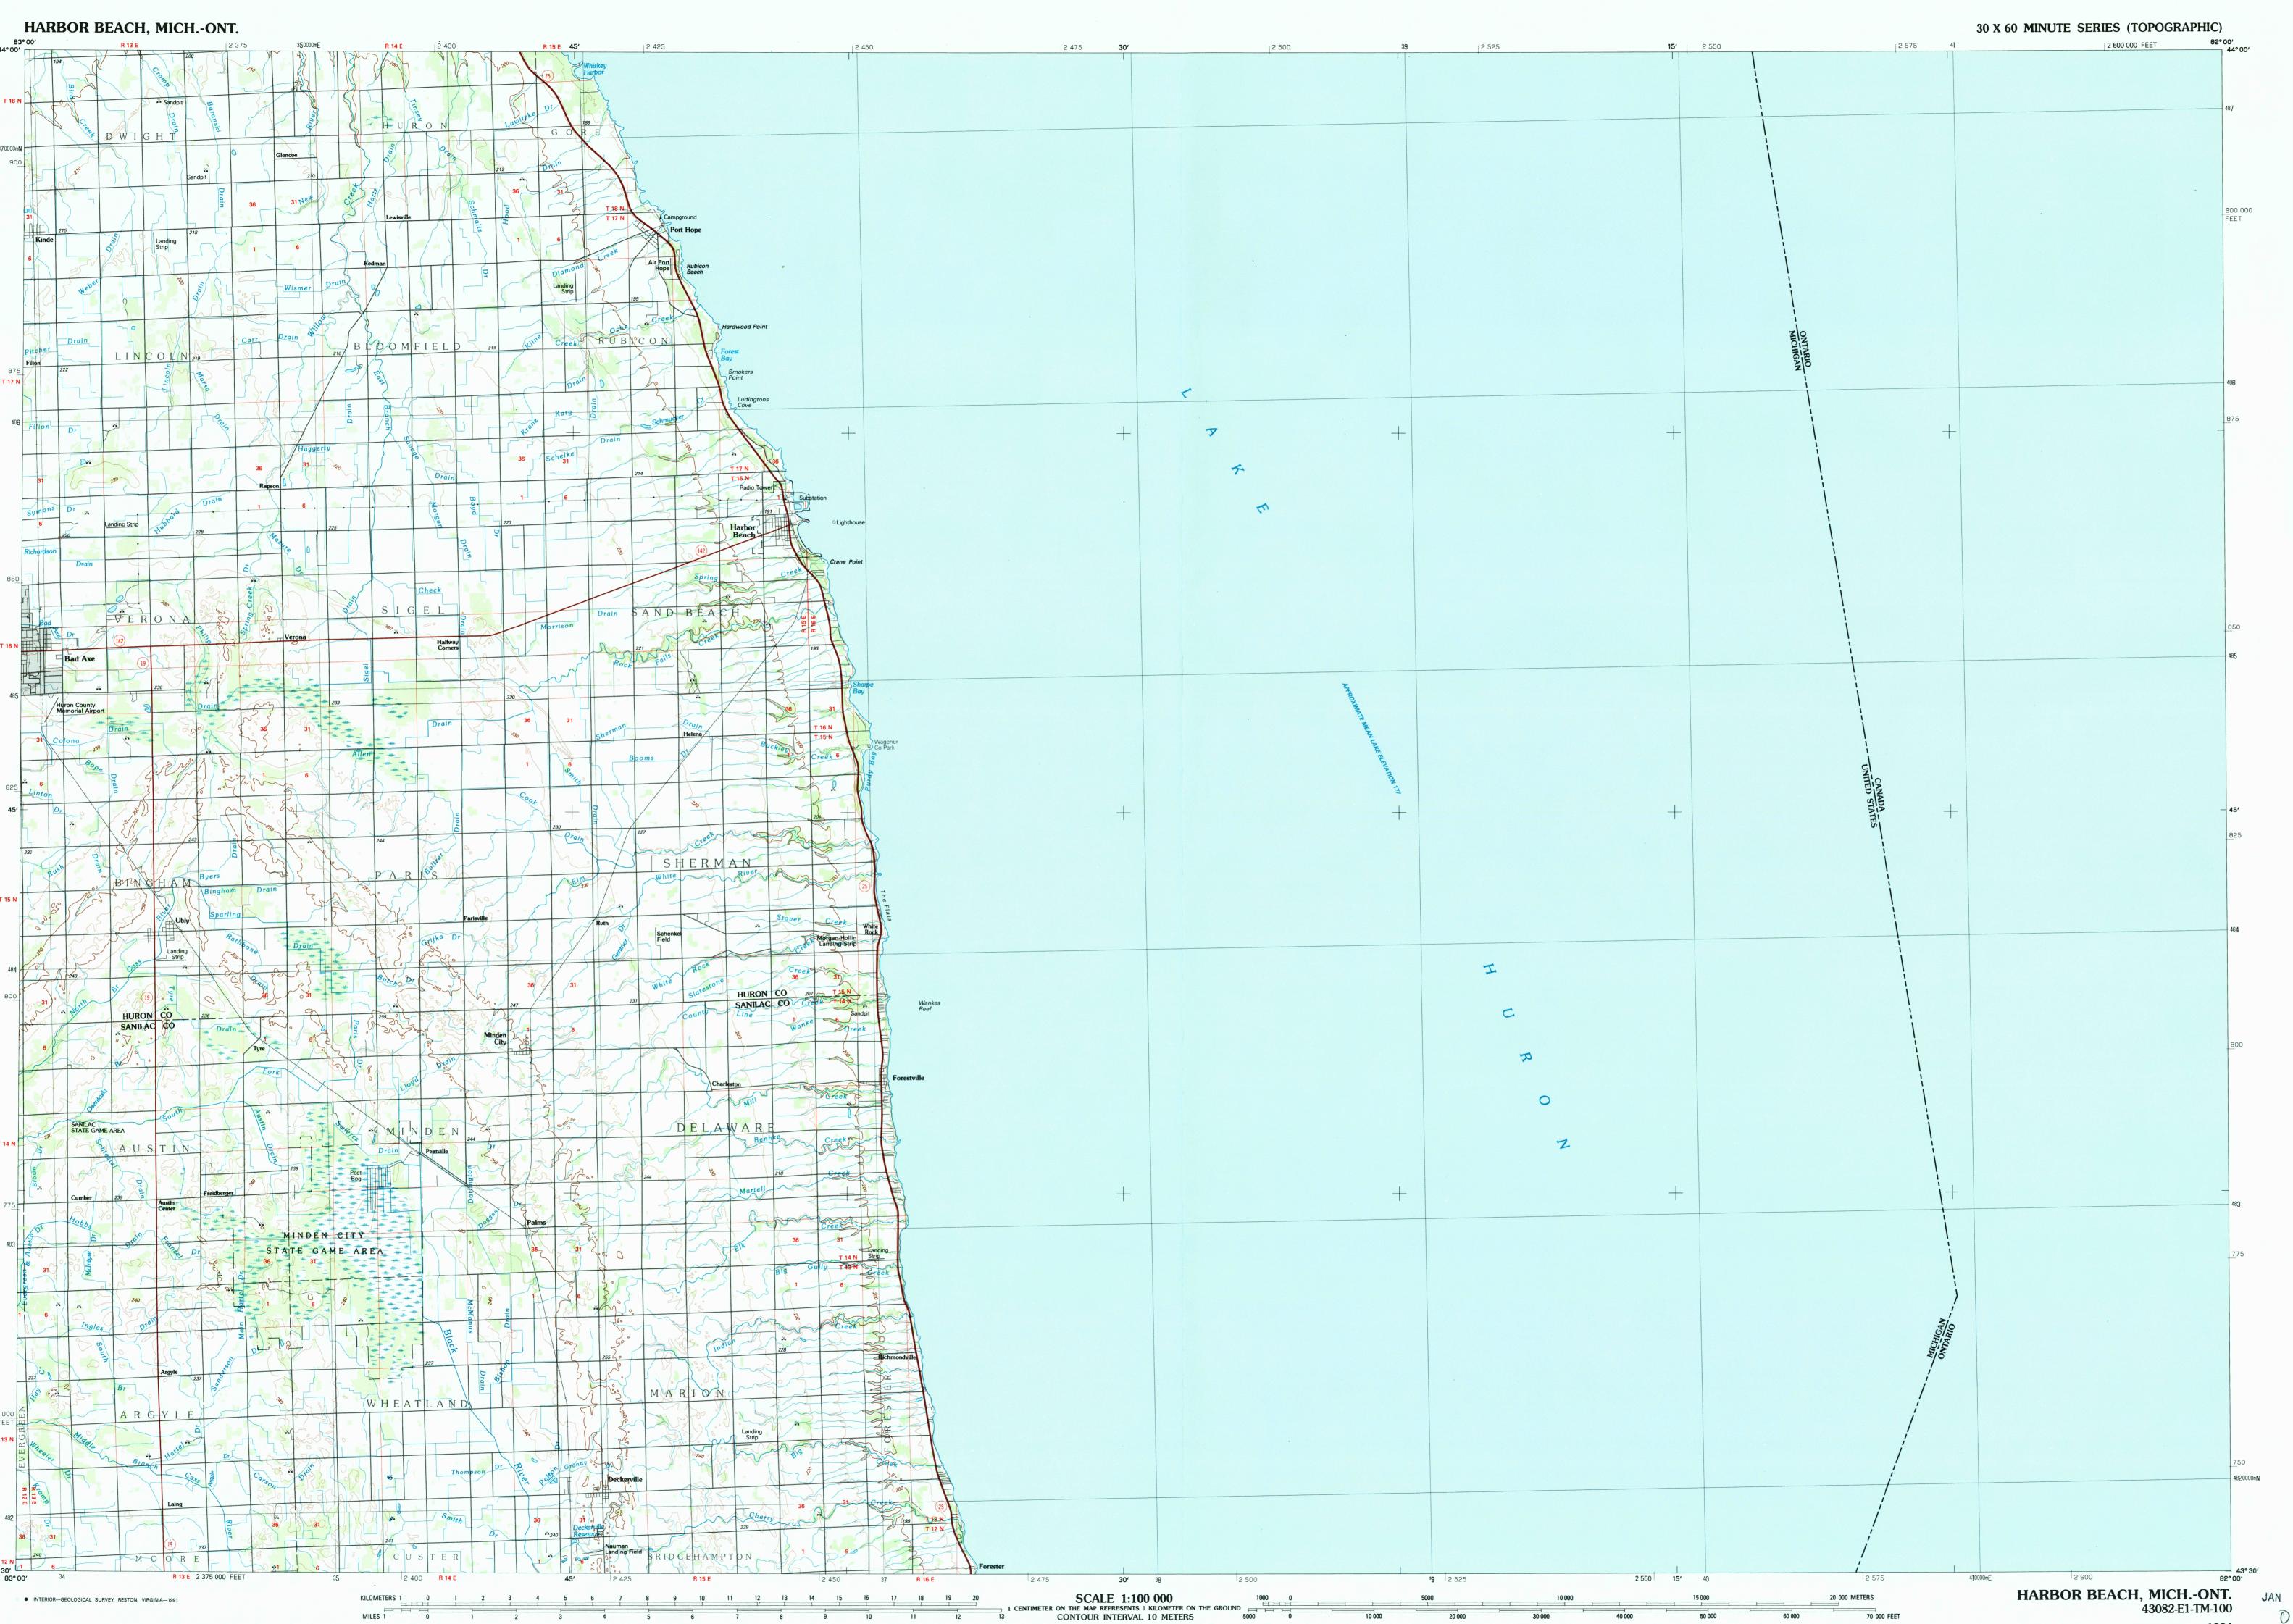

43082-E1-TM-100 **Harbor Beach** MICHIGAN-ONTARIO

1:100 000-scale *metric* topographic map

30 X 60 MINUTE QUADRANGLE SHOWING

- Contours and elevations
- in meters
- Highways, roads and other manmade structures
- Water features
- Woodland areas
- Geographic names

1984 PHOTOINSPECTED 1988

Produced by the United States Geological Survey Compiled from USGS 1:24 000-scale topographic maps dated 1963-1970. Planimetry revised from aerial photographs taken 1982 and other source data. Revised information not field checked. Map edited 1984 Projection and 10 000-meter grid, zone 17, Universal Transverse Mercator 25 000-foot grid ticks based on Michigan coordinate system, south zone

1927 North American Datum
To place on the predicted North American Datum 1983, move the projection lines 1 meter north and 9 meters west There may be private inholdings within the boundaries of the National or State reservations shown on this map Map photoinspected using 1987 and 1988 photographs No major culture or drainage changes found

CONTOUR INTERVAL 10 METERS NATIONAL GEODETIC VERTICAL DATUM OF 1929 ELEVATIONS SHOWN TO THE NEAREST METER

THIS MAP COMPLIES WITH NATIONAL MAP ACCURACY STANDARDS

| Meters                                                                                     | Feet                          | MN                                                                                                               | 1                    | 2            | 3     |
|--------------------------------------------------------------------------------------------|-------------------------------|------------------------------------------------------------------------------------------------------------------|----------------------|--------------|-------|
| 1 2                                                                                        | 3.2808<br>6.5617              | GN                                                                                                               | 4                    |              | 5     |
| 4 5                                                                                        | 9.8425<br>13.1234<br>16.4042  | 6° 107 MILS 1°02′                                                                                                | 6                    | 7            | 8     |
| 6<br>7<br>8                                                                                | 19.6850<br>22.9659<br>26.2467 | 18 MILS                                                                                                          | 1 Tawas City         |              |       |
| 9<br>10                                                                                    | 29.5276<br>32.8084            |                                                                                                                  |                      | nte aux B    | arque |
| To convert meters to feet multiply by 3.2808  To convert feet to meters multiply by 0.3048 |                               | UTM grid convergence<br>(GN) and 1984 magnetic<br>declination (MN)<br>at center of map<br>Diagram is approximate | 5<br>6 Flin<br>7 Cro | 5<br>6 Flint |       |

PHOTOINSPECTED 1988