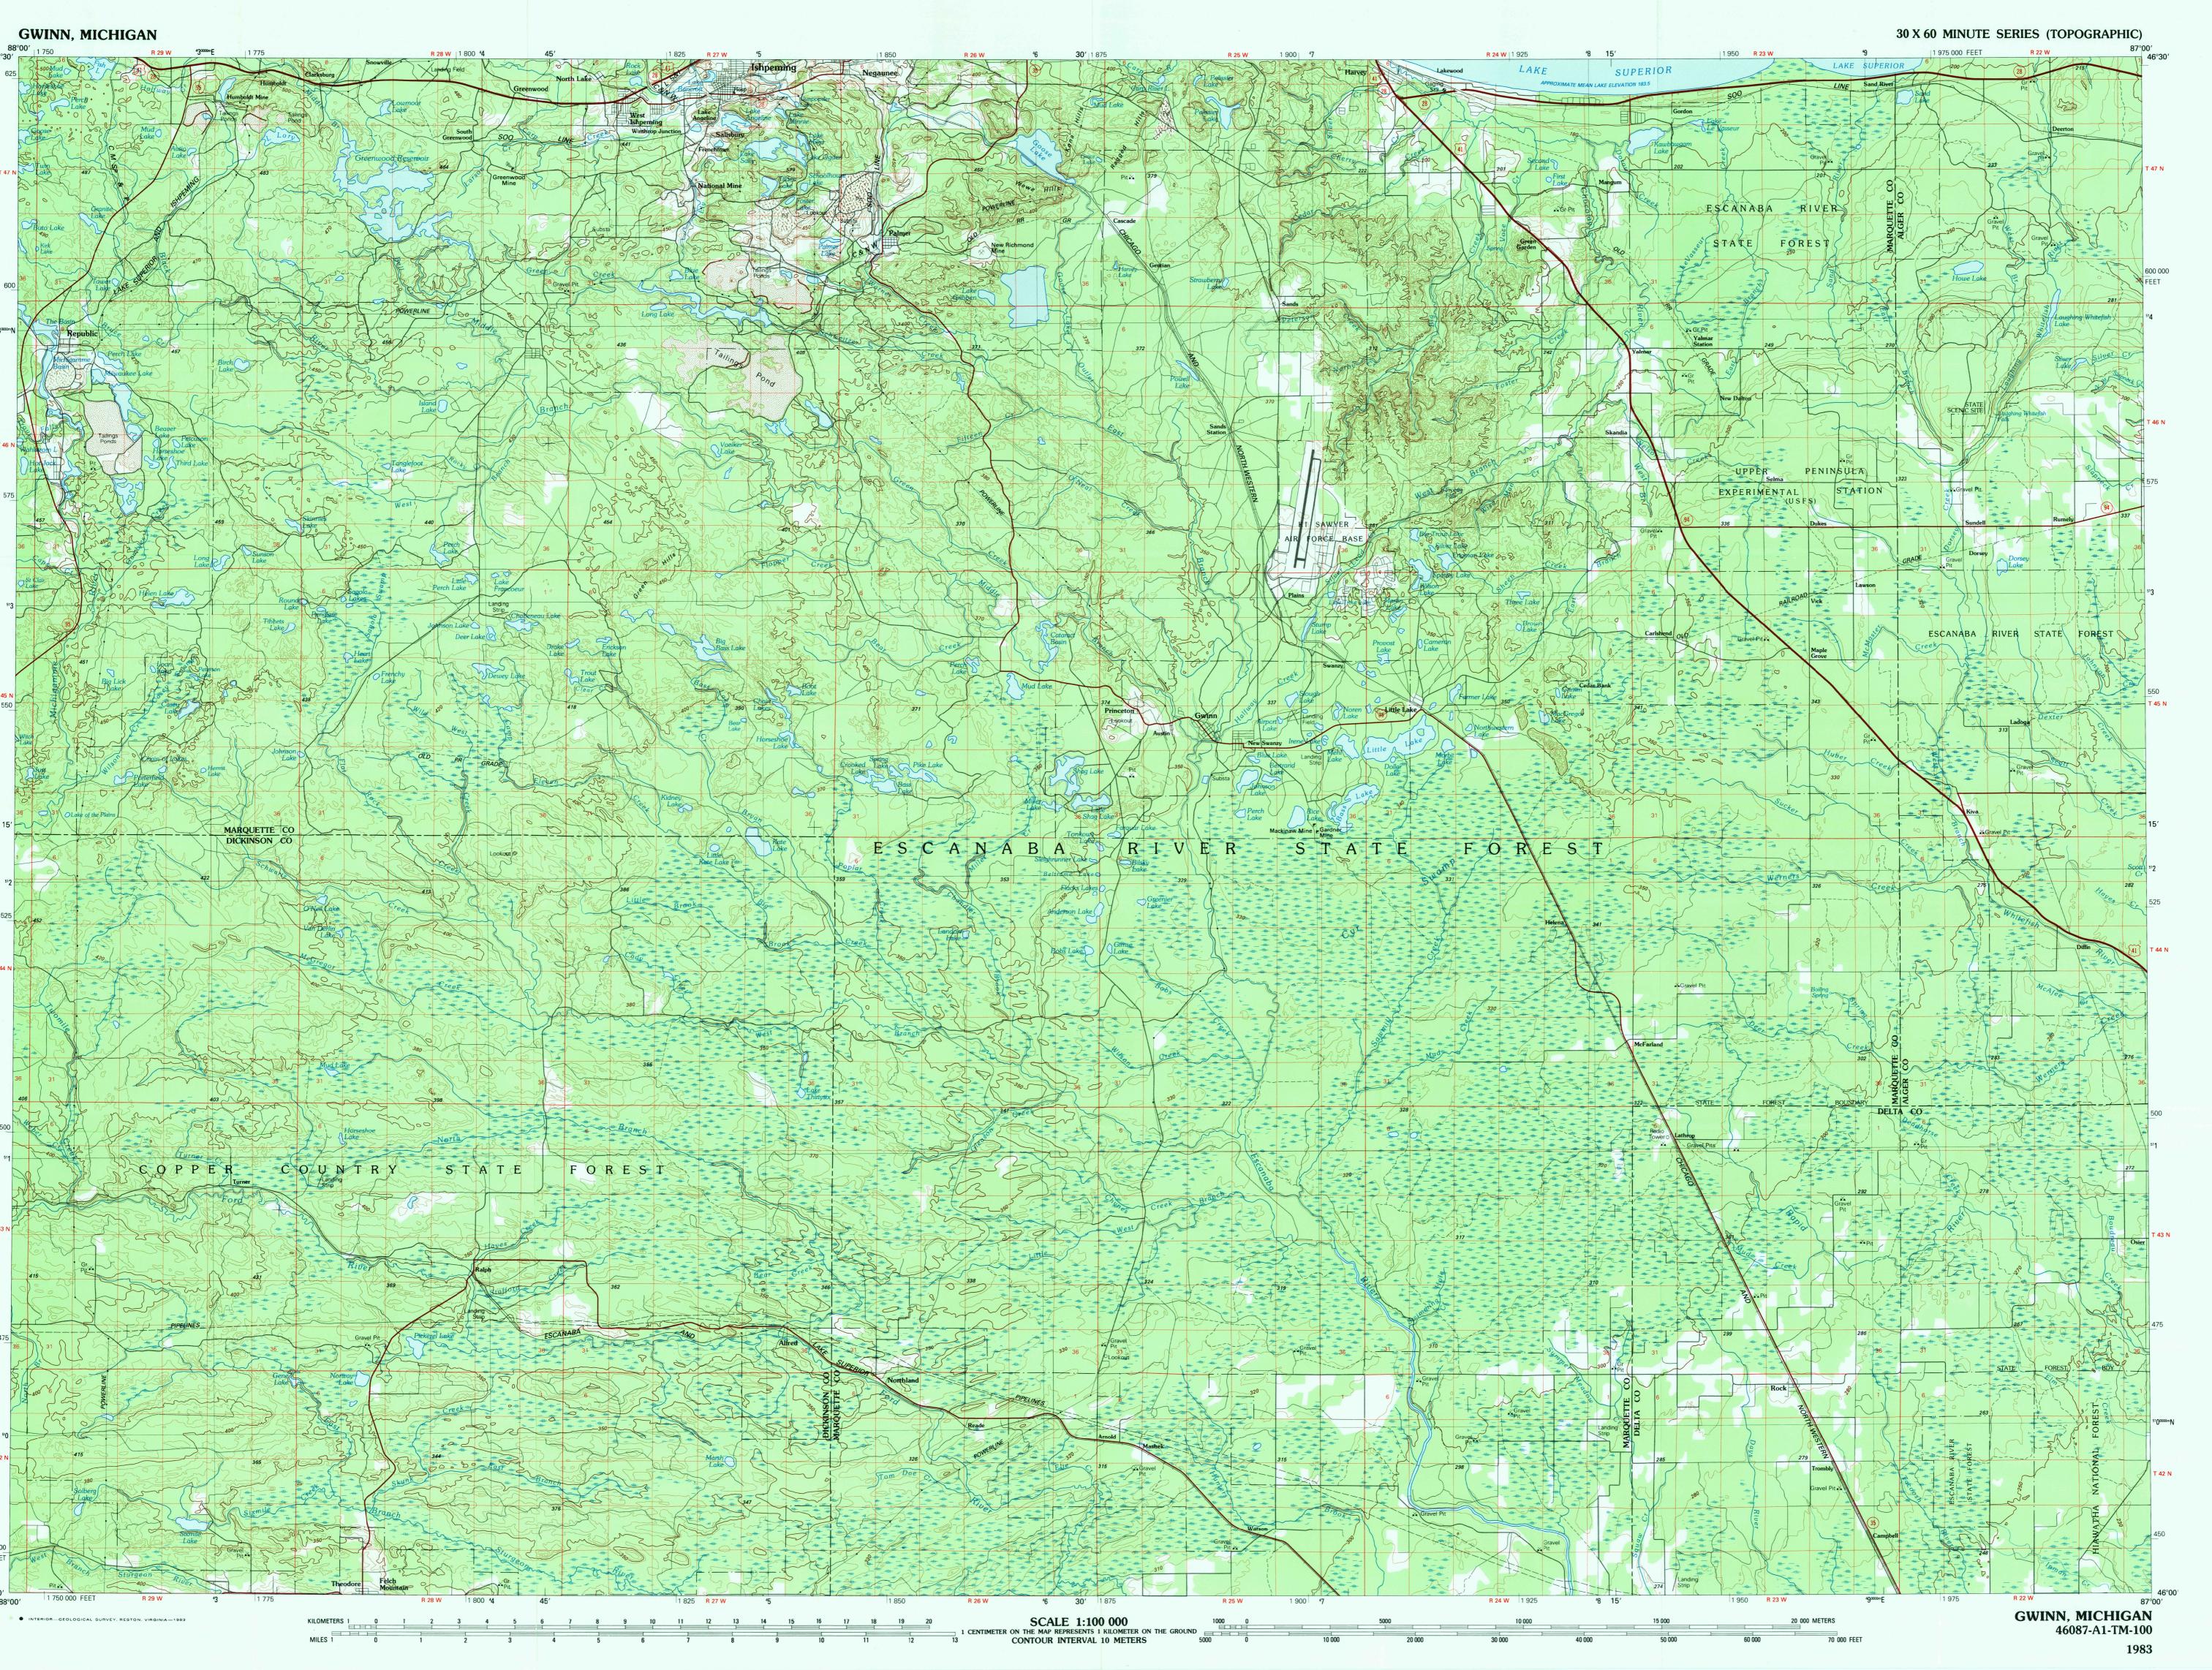

Gwinn

**MICHIGAN** 1:100 000-scale *metric* 

30 X 60 MINUTE QUADRANGLE SHOWING

- Contours and elevations
- Highways, roads and other manmade structures
- Water features
- Woodland areas

46087-A1-TM-100

GEOLOGICAL SURVEY

Produced by the United States Geological Survey Compiled from USGS 1:24 000 and 1:62 500-scale topographic maps dated 1952-1963. taken 1975, 1981 and other source data. Revised information not field checked. Map edited 1983 Projection and 10 000-meter grid, zone 16, Universal Transverse Mercator 25 000-foot grid ticks based on Michigan coordinate

system, north zone 1927 North American Datum To place on the predicted North American Datum 1983, move the projection lines 7 meters north and 8 meters east There may be private inholdings within the boundaries of the National or State reservations shown on this map

CONTOUR INTERVAL 10 METERS NATIONAL GEODETIC VERTICAL DATUM OF 1929 ELEVATIONS SHOWN TO THE NEAREST METER

THIS MAP COMPLIES WITH NATIONAL MAP ACCURACY STANDARDS

|                    | 1 -              |                        |              |            |          |  |
|--------------------|------------------|------------------------|--------------|------------|----------|--|
| Meters             | Feet             | *                      | 1            | 2          | 3        |  |
| 1                  | 3.2808           | MN                     | 4            |            | 5        |  |
| 2<br>3             | 6.5617<br>9.8425 | GN                     | 4            |            | <b>0</b> |  |
|                    | 13.1234          |                        | 6            | 7          | 8        |  |
| 4<br>5<br>6        | 16.4042          | 2°                     |              | •          | 0        |  |
| 6                  | 19.6850          | 36 MILS 0°22′          |              |            |          |  |
| 7                  | 22.9659          | 7 MILS                 |              |            |          |  |
| 8                  | 26.2467          |                        | 1 L'A        | 1 L'Anse   |          |  |
| 9                  | 29.5276          |                        |              | rguette    |          |  |
| 10                 | 32.8084          |                        |              | Sable Poin | t        |  |
| To convert m       | neters to feet   | UTM grid convergence   | 4 Iron       | River      |          |  |
| multiply by 3.2808 |                  | (GN) and 1983 magnetic | 5 Munising   |            |          |  |
|                    |                  | declination (MN)       | 6 Iron       | Mountain   |          |  |
| To convert fe      | et to meters     | at center of map       | 7 Esc        | anaba      |          |  |
| multiply by 0.3048 |                  | Diagram is approximate | 8 Manistique |            |          |  |