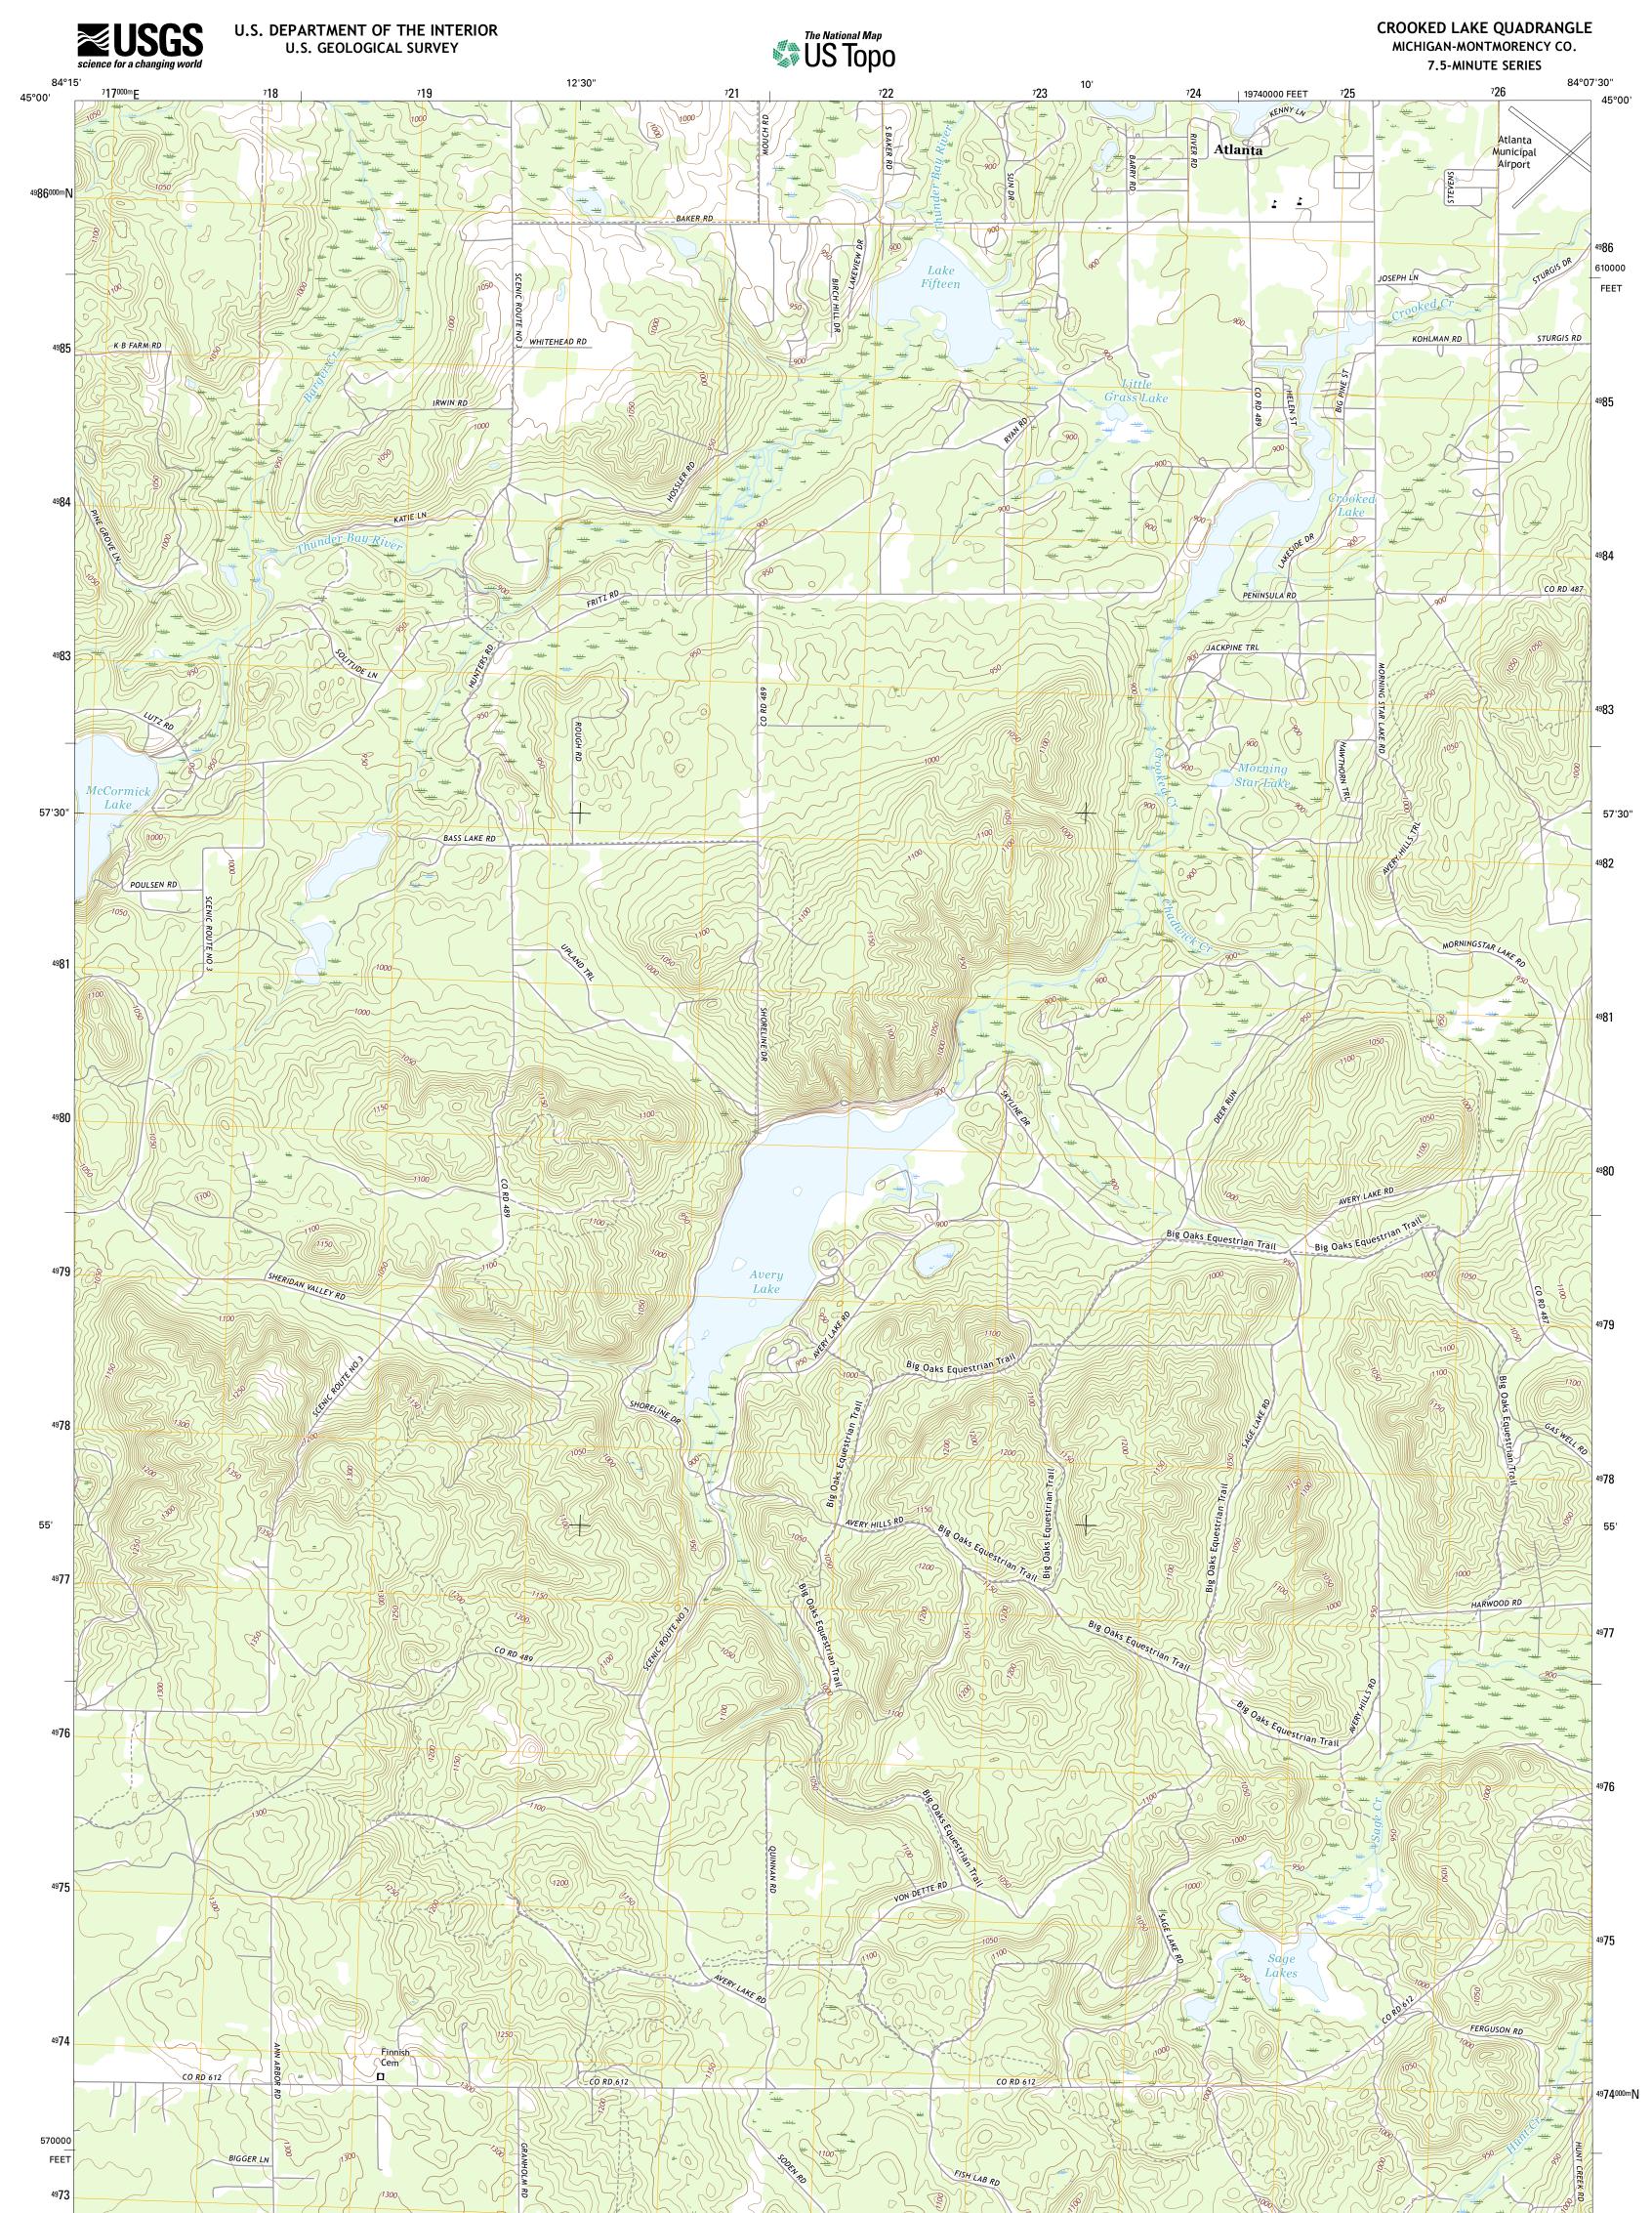

<u>7° 15′</u> 129 MILS

U.S. National Grid

100,000-m Square ID

GQ

Grid Zone Designation 16T

This map is not a legal document. Boundaries may be generalized for this map scale. Private lands within government reservations may not be shown. Obtain permission before entering private lands. ....NAIP, November 2014 Imagery... Roads..... ......NAIP, November 2014 ......U.S. Census Bureau, 2015 - 2016 .....GNIS, 2016 ....National Hydrography Dataset, 2014 .....National Elevation Dataset, 1999 Names.... Hydrography..... Contours..... 