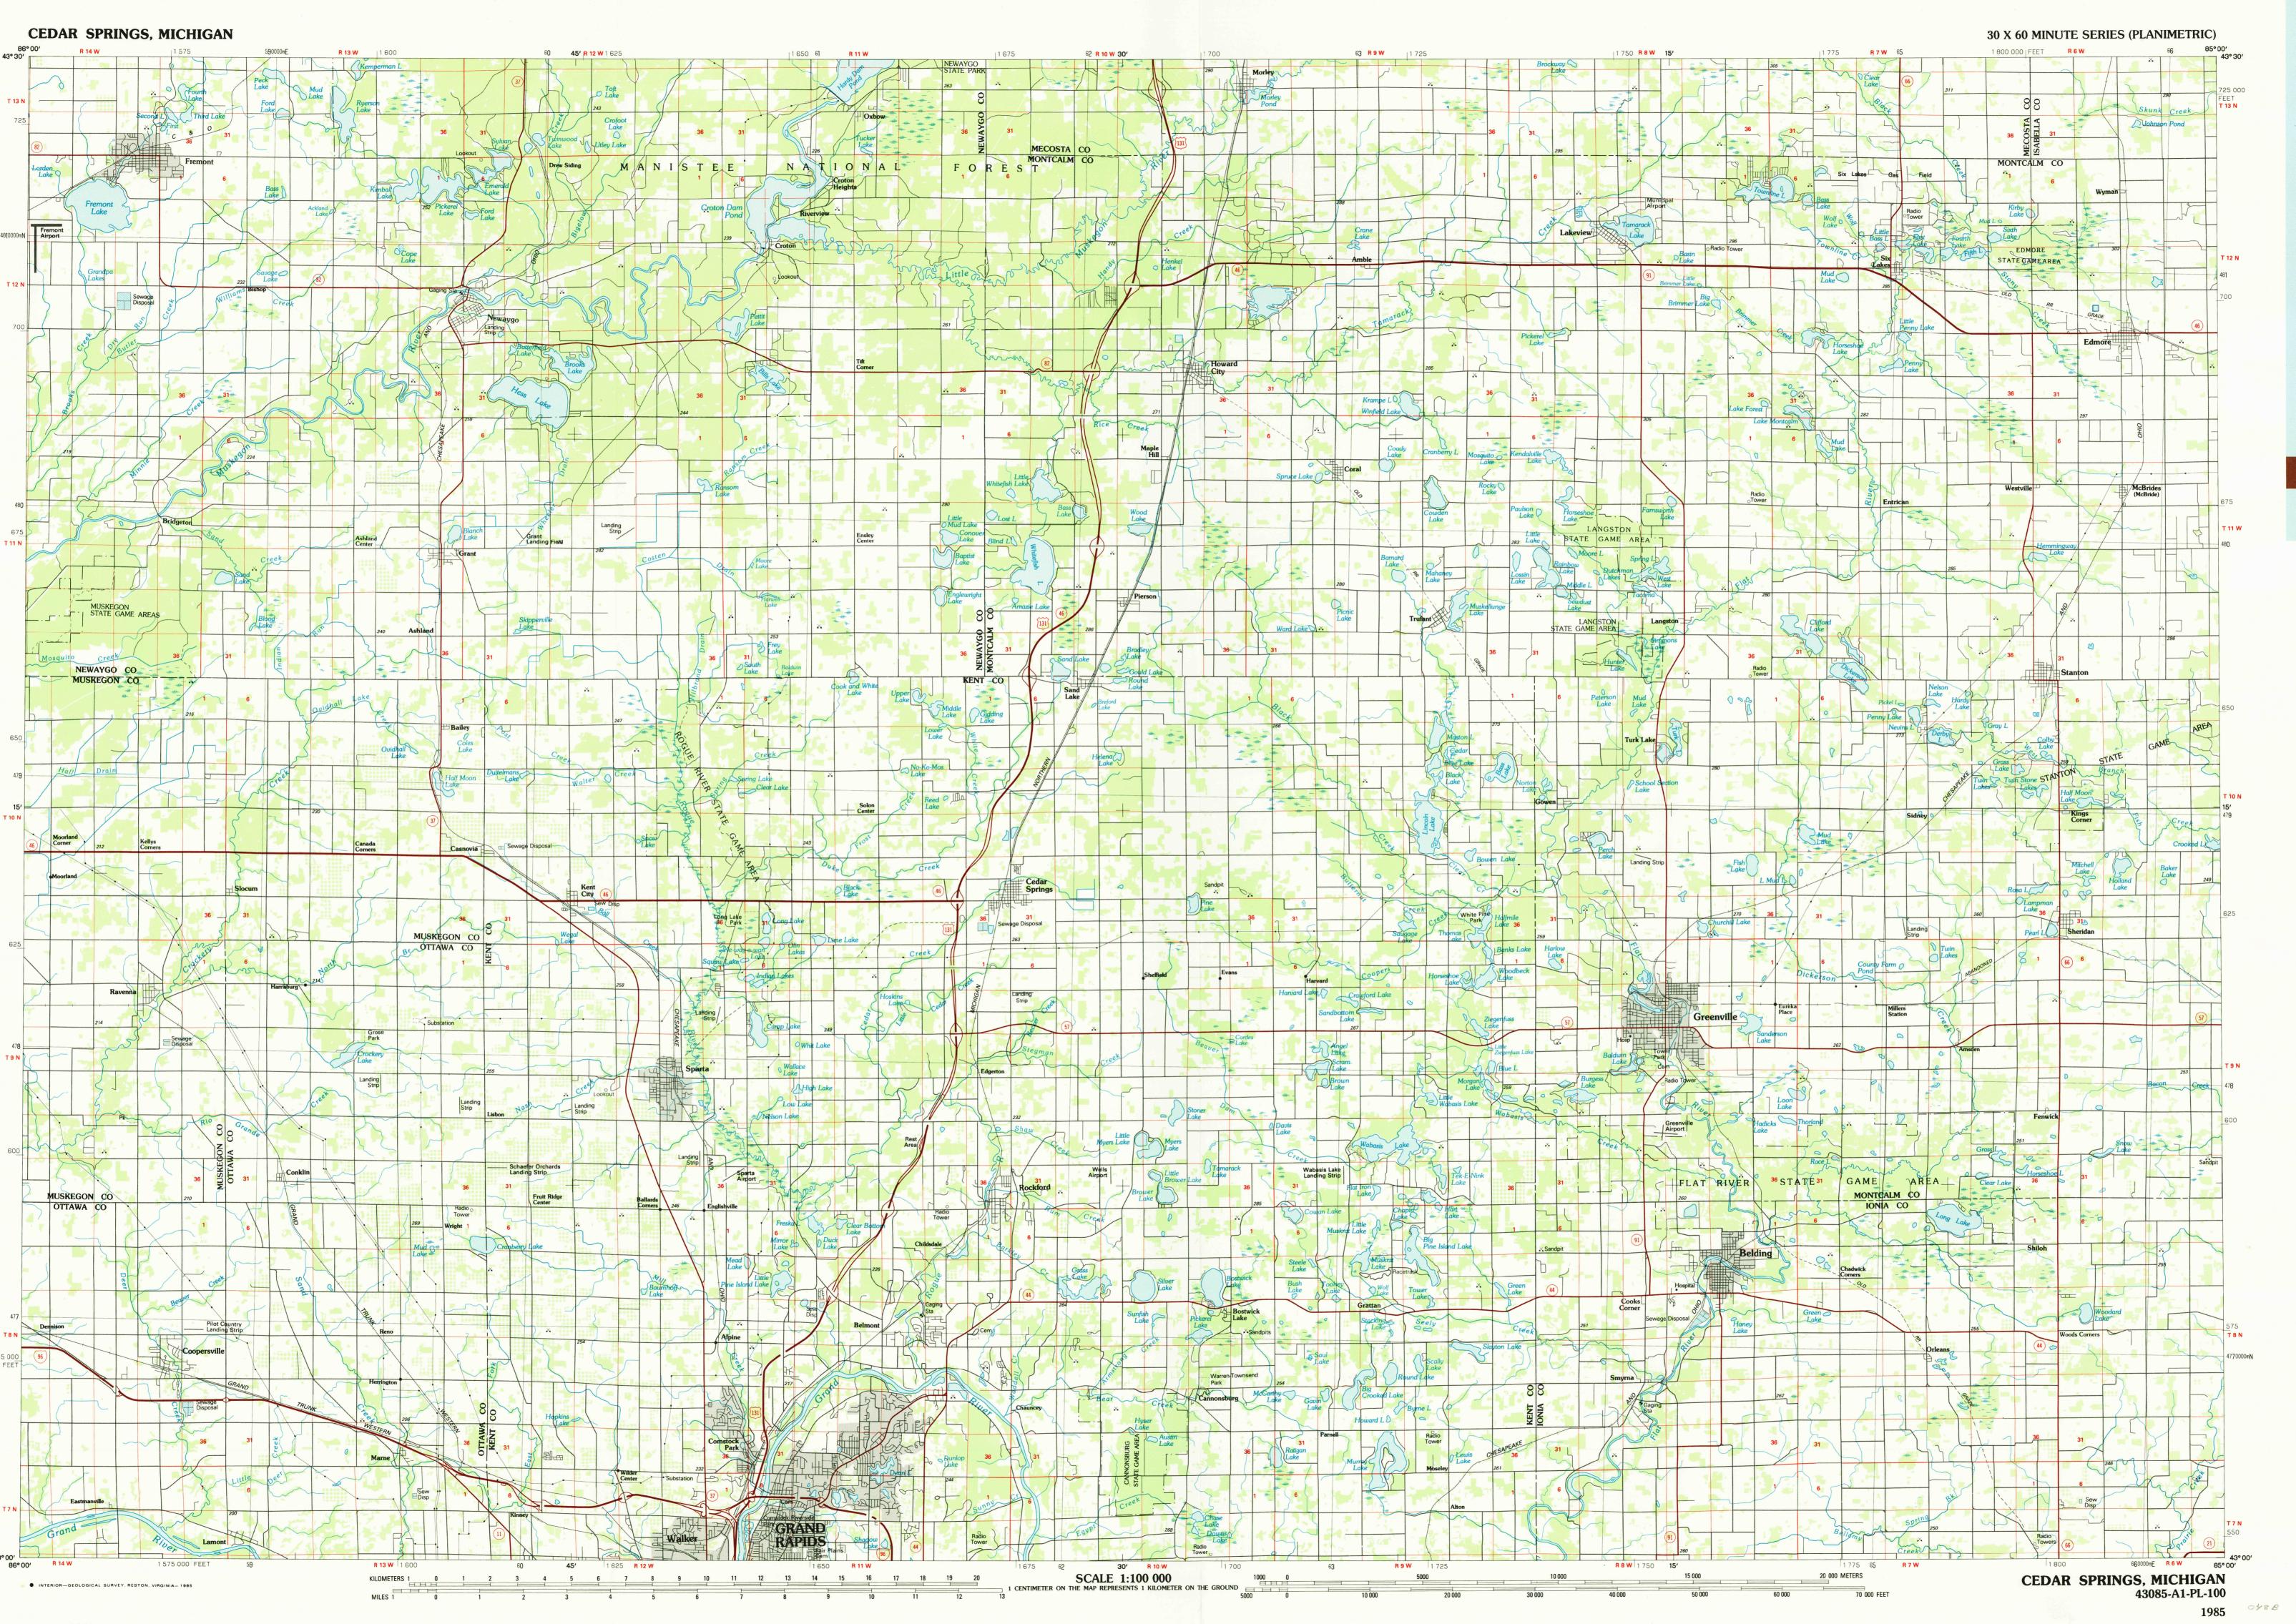

Cedar Springs MICHIGAN

43085-A1-PL-100

1:100 000-scale planimetric map

30 X 60 MINUTE QUADRANGLE

- Elevations in meters
- Highways, roads and other manmade structures
- Water features
- Woodland areas
- Geographic names

Produced by the United States Geological Survey Compiled from USGS 1:24 000 and 1:62 500-scale topographic maps dated 1958-1981. Planimetry revised from aerial photographs taken 1980 and other source data. Revised information not field checked. Map edited 1985 Projection and 10 000-meter grid, zone 16, Universal Transverse Mercator 25 000-foot grid ticks based on Michigan coordinate system, south zone

1927 North American Datum To place on the predicted North American Datum 1983, move the projection lines 1 meter north and 1 meter east There may be private inholdings within the boundaries of the National or State reservations shown on this map

NATIONAL GEODETIC VERTICAL DATUM OF 1929 ELEVATIONS SHOWN TO THE NEAREST METER

THIS MAP COMPLIES WITH NATIONAL MAP ACCURACY STANDARDS

| Meters                                                                                    | Feet              | *                                                                                                                | 1                                                    | 2       | 3 |
|-------------------------------------------------------------------------------------------|-------------------|------------------------------------------------------------------------------------------------------------------|------------------------------------------------------|---------|---|
| 1<br>2<br>3                                                                               | 3.2808<br>6.5617  | 3° GN  3° 1°02′                                                                                                  | 4                                                    |         | 5 |
|                                                                                           | 9.8425<br>13.1234 |                                                                                                                  |                                                      | 7       |   |
| 4<br>5<br>6                                                                               | 16.4042           |                                                                                                                  | 6                                                    | ,       | 8 |
| 6                                                                                         | 19.6850           |                                                                                                                  |                                                      |         |   |
| 7                                                                                         | 22.9659           | /18 MILS                                                                                                         |                                                      |         |   |
| ó                                                                                         | 26.2467           | \//                                                                                                              | 1 Luc                                                | lington |   |
| 8<br>9<br>10                                                                              | 29.5276           | \ \ \ \ \ \ \ \ \ \ \ \ \ \ \ \ \ \ \                                                                            | 2 Big                                                | Rapids  |   |
| 10                                                                                        |                   | l W                                                                                                              | 3 Mic                                                |         |   |
| 10                                                                                        | 32.8084           | 1 V                                                                                                              |                                                      |         |   |
| To convert meters to feet multiply by 3.2808 To convert feet to meters multiply by 0.3048 |                   | UTM grid convergence<br>(GN) and 1985 magnetic<br>declination (MN)<br>at center of map<br>Diagram is approximate | 4 Muskegon 5 Alma 6 Holland 7 Grand Rapids 8 Lansing |         |   |