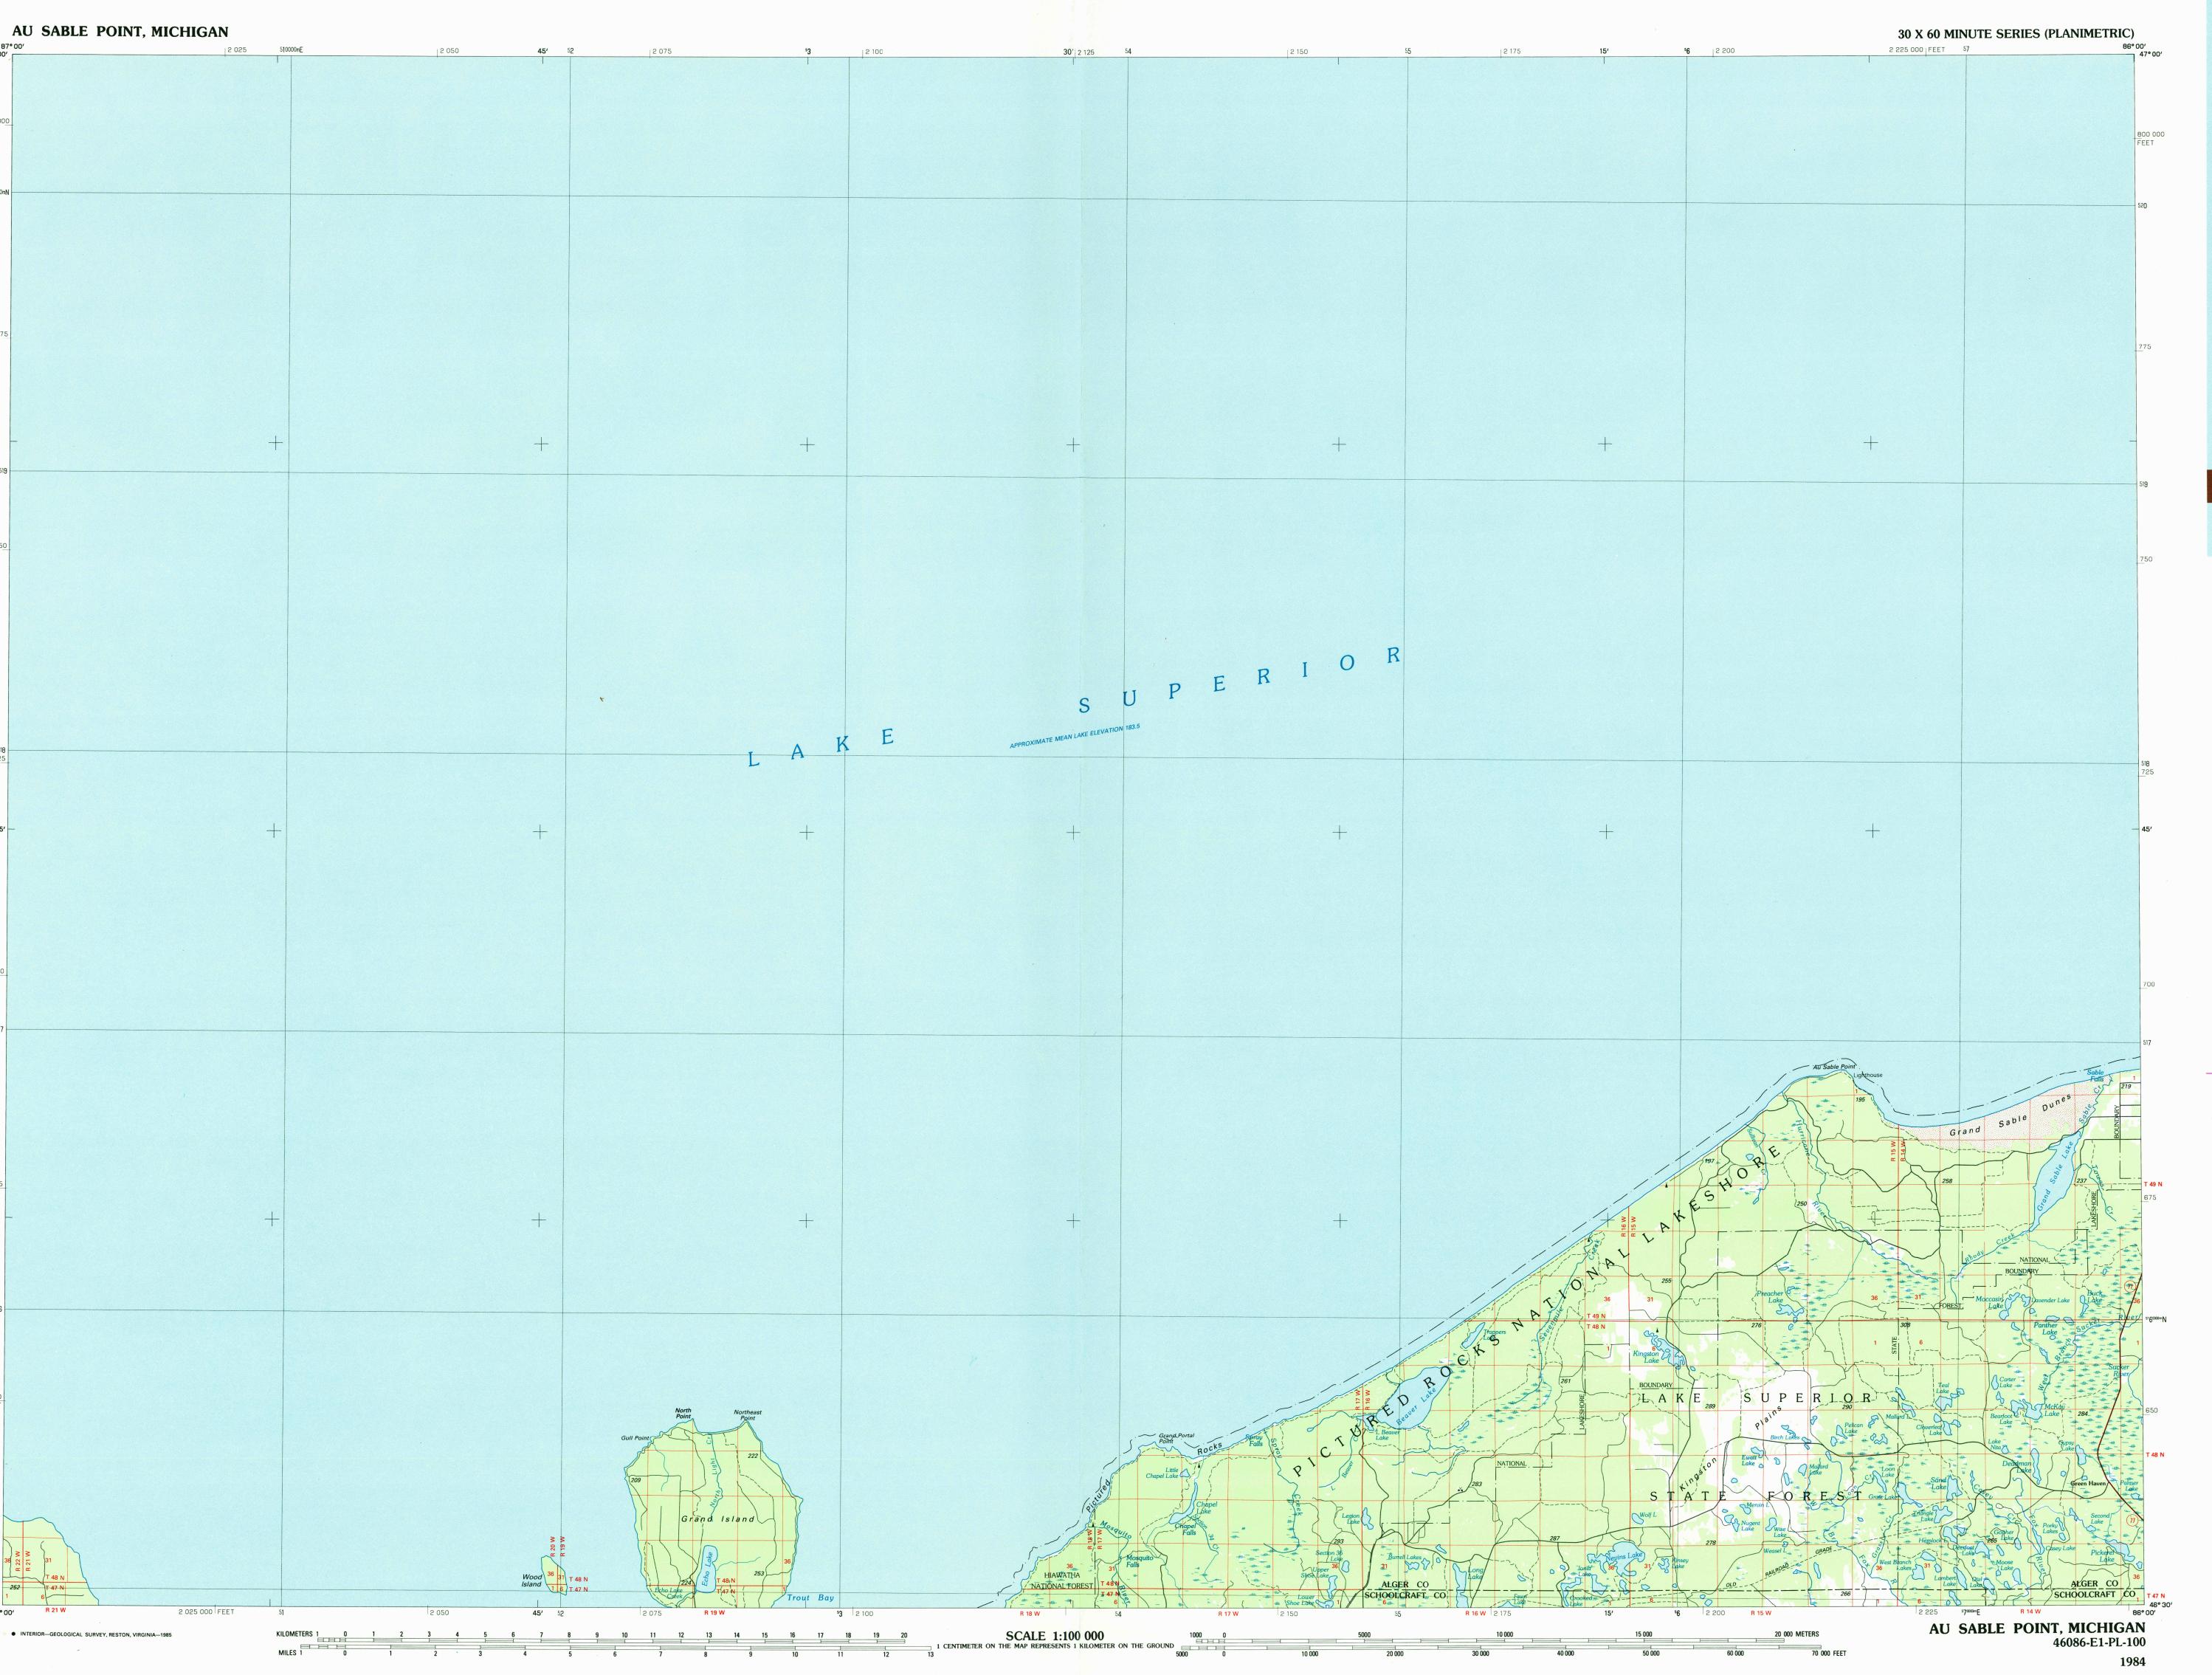

Produced by the United States Geological Survey
Compiled from USGS 1:24 000-scale topographic maps
dated 1966-1984. Planimetry revised from aerial photographs
taken 1981 and other source data. Revised information not
field checked. Map edited 1984

Projection and 10 000-meter grid, zone 16,
Universal Transverse Mercator
25 000-foot grid ticks based on Michigan coordinate
system, north zone
1927 North American Datum
To place on the predicted North American Datum 1983, move
the projection lines 6 meters north and 6 meters east

There may be private inholdings within the boundaries of the National or State reservations shown on this map

NATIONAL GEODETIC VERTICAL DATUM OF 1929
ELEVATIONS SHOWN TO THE NEAREST METER

THIS MAP COMPLIES WITH NATIONAL MAP ACCURACY STANDARDS

FOR SALE BY U.S. GEOLOGICAL SURVEY
RESTON, VIRGINIA 22092