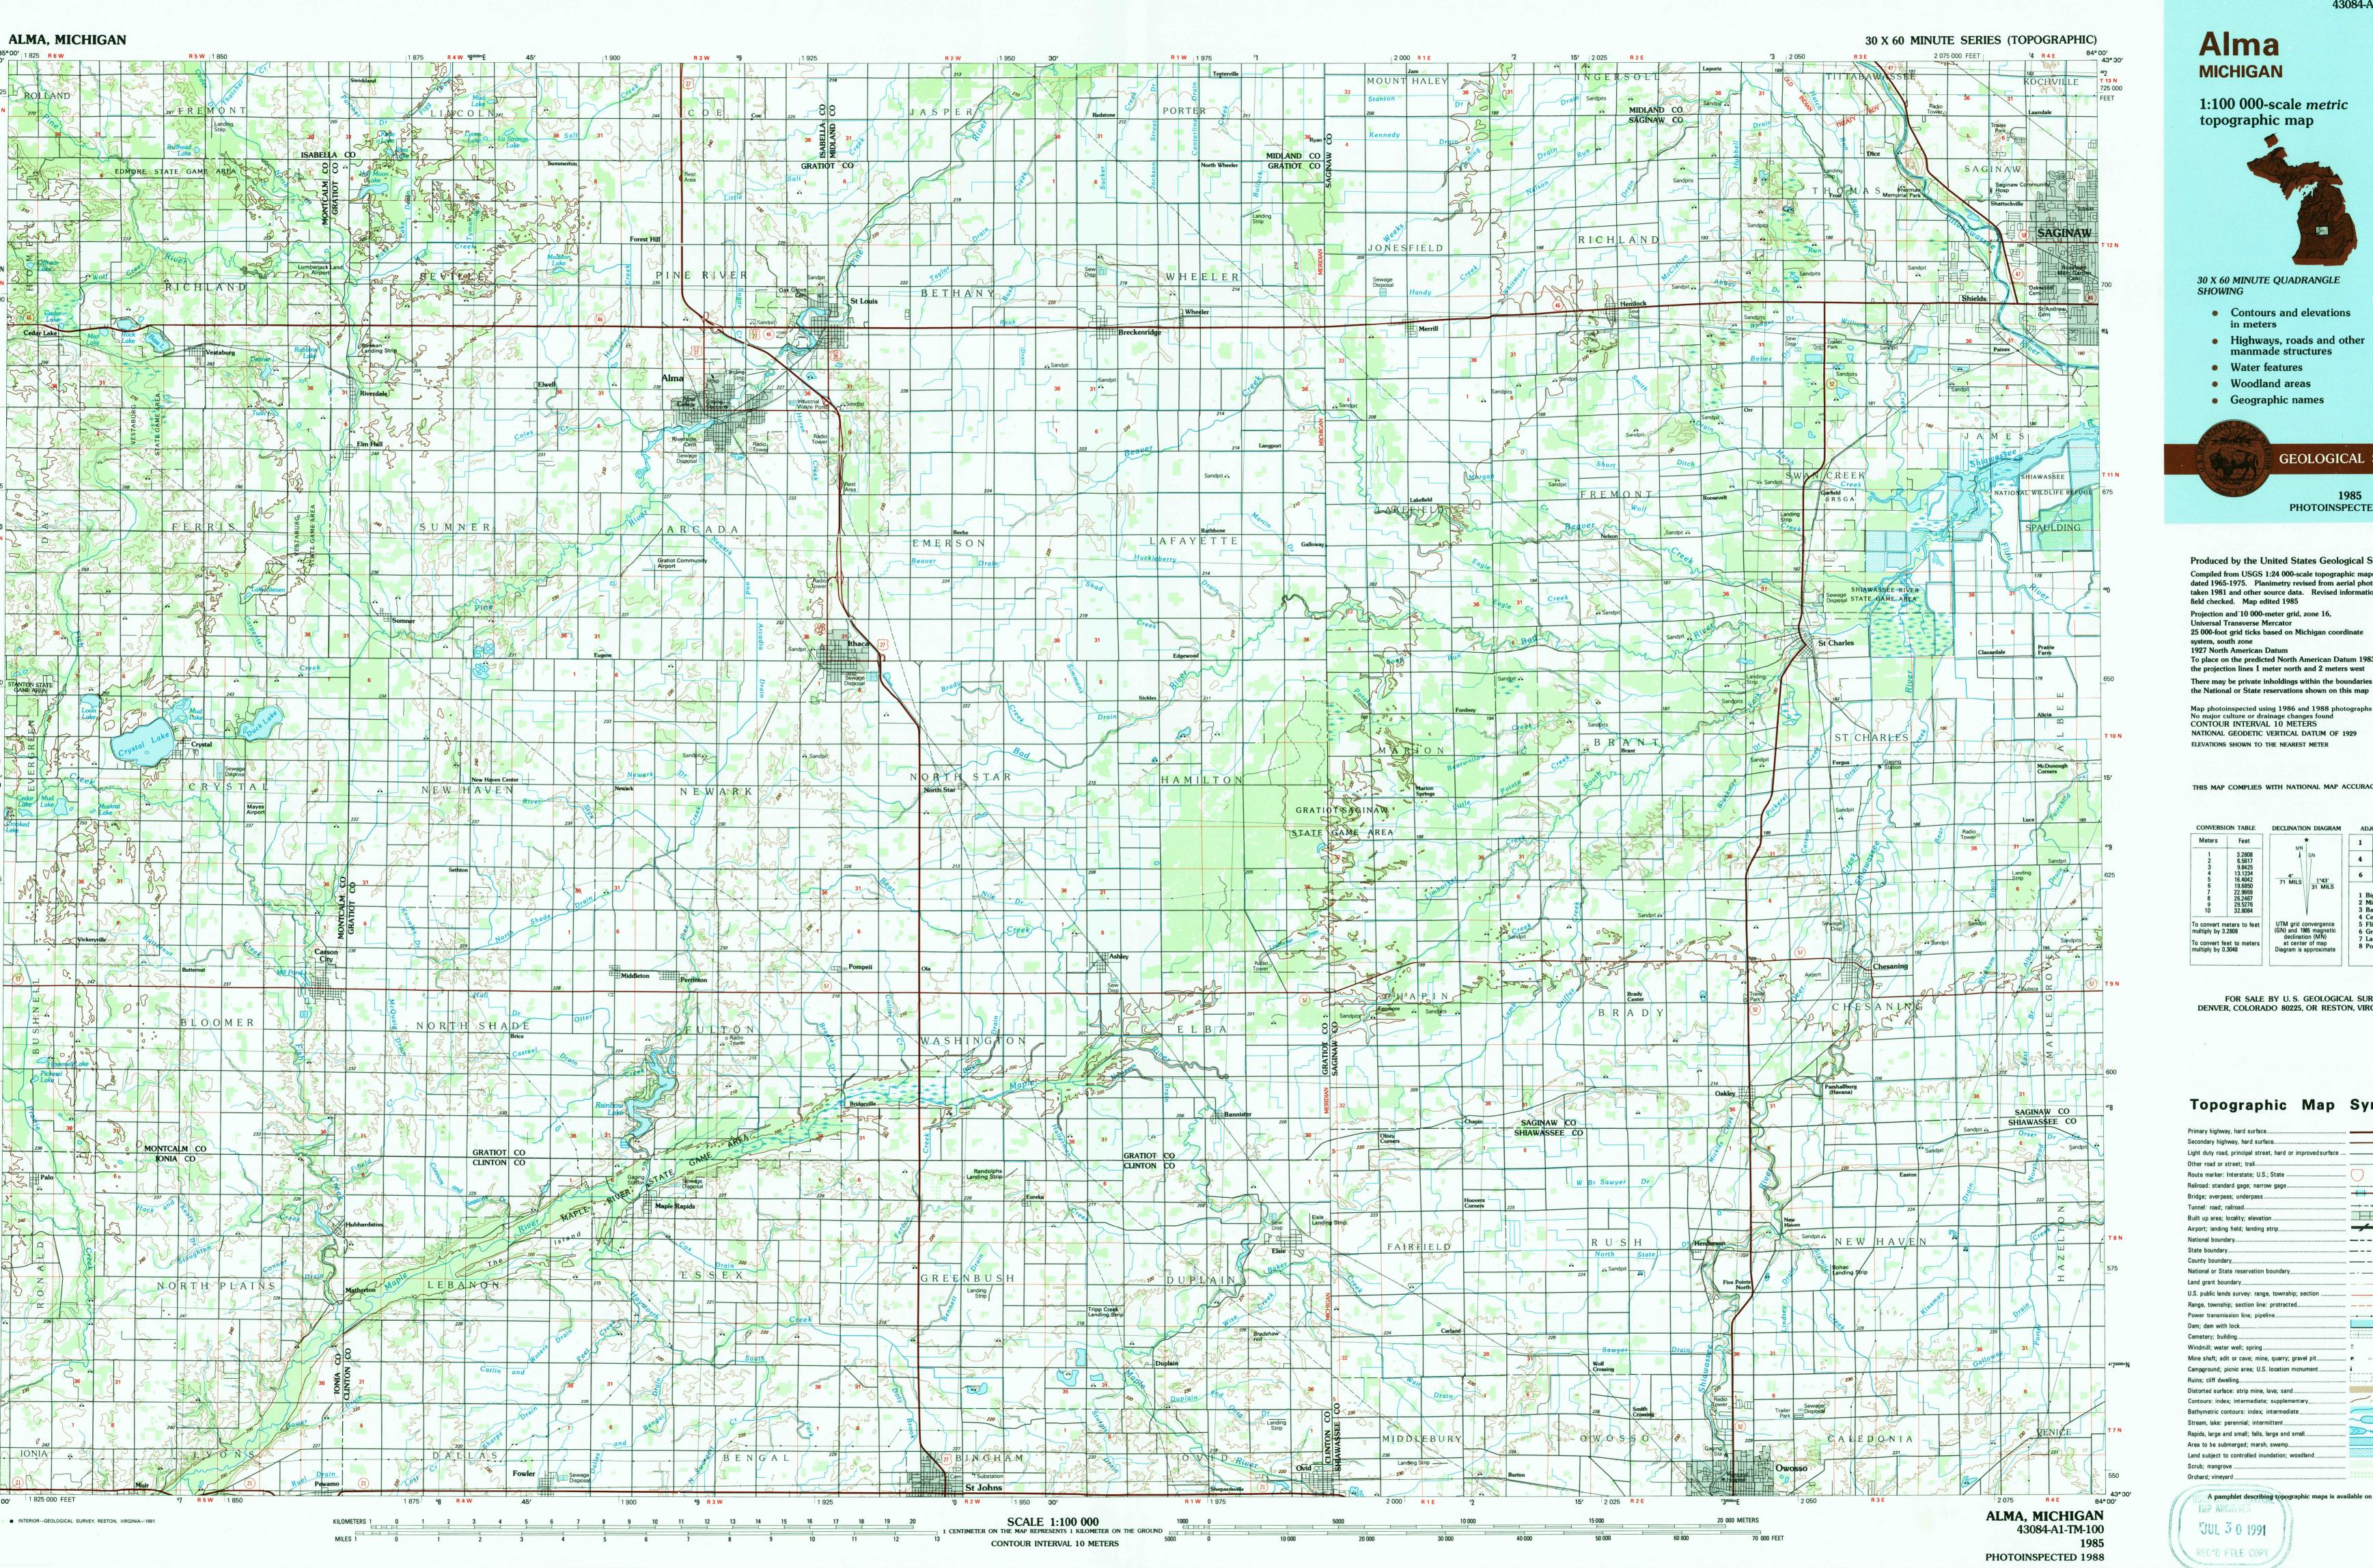

Alma **MICHIGAN** 

SHOWING

1:100 000-scale metric topographic map

43084-A1-TM-100

30 X 60 MINUTE QUADRANGLE

- Contours and elevations
- in meters
- Highways, roads and other manmade structures
- Water features
- Woodland areas

Produced by the United States Geological Survey Compiled from USGS 1:24 000-scale topographic maps dated 1965-1975. Planimetry revised from aerial photographs taken 1981 and other source data. Revised information not field checked. Map edited 1985 Projection and 10 000-meter grid, zone 16, Universal Transverse Mercator 25 000-foot grid ticks based on Michigan coordinate system, south zone 1927 North American Datum To place on the predicted North American Datum 1983, move the projection lines 1 meter north and 2 meters west There may be private inholdings within the boundaries of

Map photoinspected using 1986 and 1988 photographs No major culture or drainage changes found CONTOUR INTERVAL 10 METERS NATIONAL GEODETIC VERTICAL DATUM OF 1929 ELEVATIONS SHOWN TO THE NEAREST METER

THIS MAP COMPLIES WITH NATIONAL MAP ACCURACY STANDARDS