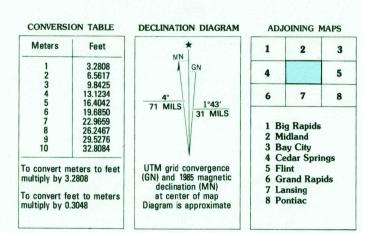

Produced by the United States Geological Survey Compiled from USGS 1:24 000-scale topographic maps dated 1965-1975. Planimetry revised from aerial photographs taken 1981 and other source data. Revised information not field checked. Map edited 1985 Projection and 10 000-meter grid, zone 16, Universal Transverse Mercator 25 000-foot grid ticks based on Michigan coordinate system, south zone 1927 North American Datum To place on the predicted North American Datum 1983, move the projection lines 1 meter north and 2 meters west There may be private inholdings within the boundaries of